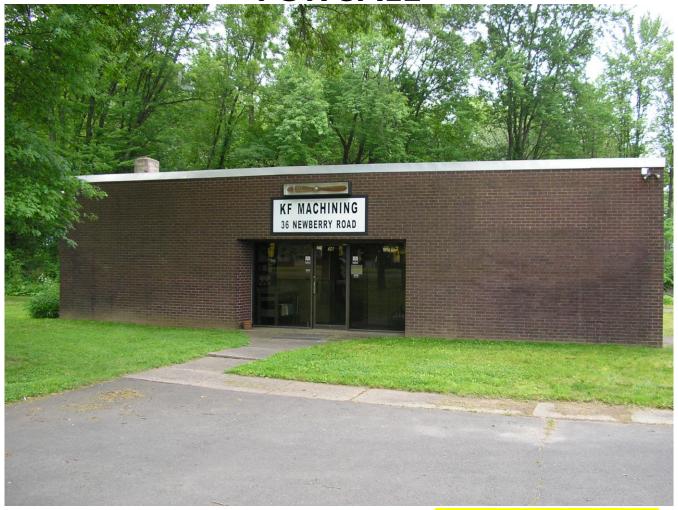

## 36 Newberry Road, East Windsor, CT 06088

**FOR SALE** 

## 2,258 Square Foot Owner User Building

ROI Real Estate LLC is pleased to offer 36 Newberry Rd., East Windsor, CT for Sale. Property is located off I-91 Exit 44 and is very close to Walmart, Bradley International, and the future Casino. It is a single tenanted building presently used by the Owner for his business. Business is also for sale, consult the Listing Broker for information. Parking is ample. Zoned M-1, with many uses allowed.