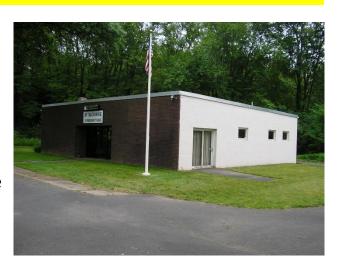

## 36 Newberry Road, East Windsor, CT 06088

**FOR SALE** 

## 2,258 Square Foot Owner User Building

ROI Real Estate LLC is pleased to offer 36 Newberry Rd., East Windsor, CT for Sale. Property is located off I-91 Exit 44 and is very close to Walmart, Bradley International, and the future Casino. It is a single tenanted building presently used by the Owner for his business. Business is also for sale, consult the Listing Broker for information. Parking is ample. Zoned M-1, with many uses allowed.