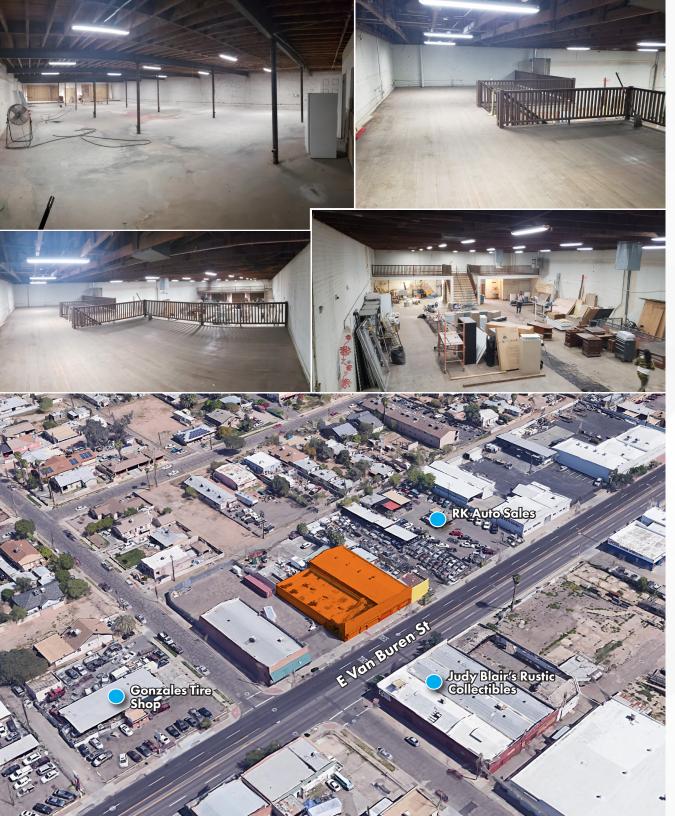

# INDUSTRIAL FOR LEASE

1410 E VAN BUREN ST | PHOENIX, AZ

±12,740 SF INDUSTRIAL AVAILABLE FOR LEASE

MULTI-TENANT BUILDING E VAN BUREN ST FRONTAGE

> APN: 116-18-087 ZONED C-3

#### PROPERTY OVERVIEW

| Building Size:                 | ±12,740 SF      |
|--------------------------------|-----------------|
| Building Type:                 | Multi-Tenant    |
| APN:                           | 116-18-087      |
| Floors:                        | 1               |
| Zoned:                         | C-3             |
| Built In:                      | 1970            |
| A/C: Landlord will install red | quested cooling |