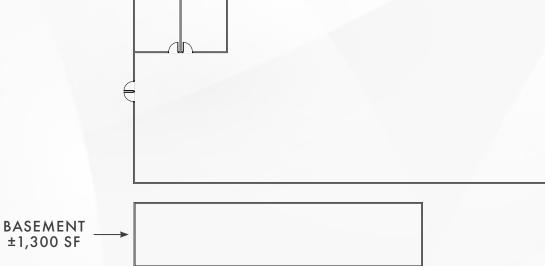

Offices (3) Break Rooms (1) Restrooms (1)

| Suite:                                   | 1410                             |  |
|------------------------------------------|----------------------------------|--|
| Suite Size:                              | ±7,850 SF                        |  |
| Lease Rate:                              | \$8.00 NNN                       |  |
| Power:                                   | 240 Volts   200 Amps   3 Phase   |  |
| Double Man Door on Van Buren for Loading |                                  |  |
|                                          | ±1,300 SF Basement               |  |
|                                          | Break Rooms (1)<br>Restrooms (1) |  |
|                                          |                                  |  |