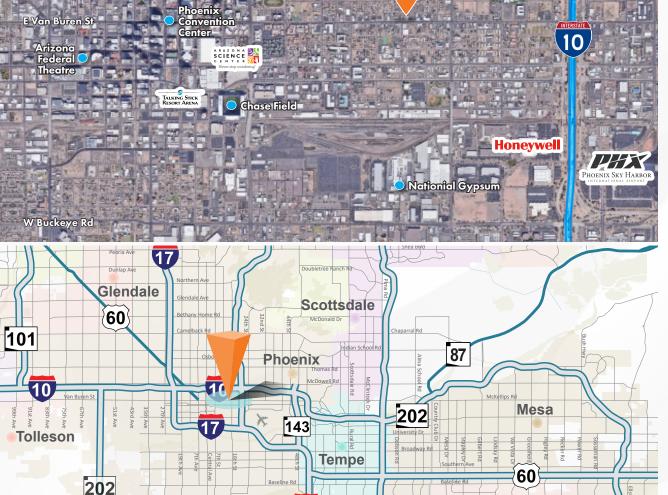

Banner - University

Aedical Center Phoenix

10

W McDowell Rd

**E Roosevelt St** 