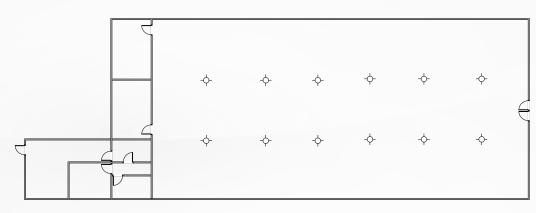

#### AVAILABILITY

| Suite:                                   |                                      | 1414       |
|------------------------------------------|--------------------------------------|------------|
| Suite Size:                              |                                      | ±7,140 SF  |
| Lease Rate:                              |                                      | \$8.00 NNN |
| Power:                                   | Power: 240 Volts   200 Amps   3 Phas |            |
| Double Man Door on Van Buren for Loading |                                      |            |

Offices (3) Break Rooms (1) Restrooms (1)

| Suite:                                   | 1410                             |  |
|------------------------------------------|----------------------------------|--|
| Suite Size:                              | ±7,850 SF                        |  |
| Lease Rate:                              | \$8.00 NNN                       |  |
| Power:                                   | 240 Volts   200 Amps   3 Phase   |  |
| Double Man Door on Van Buren for Loading |                                  |  |
|                                          | ±1,300 SF Basement               |  |
|                                          | Break Rooms (1)<br>Restrooms (1) |  |
|                                          |                                  |  |