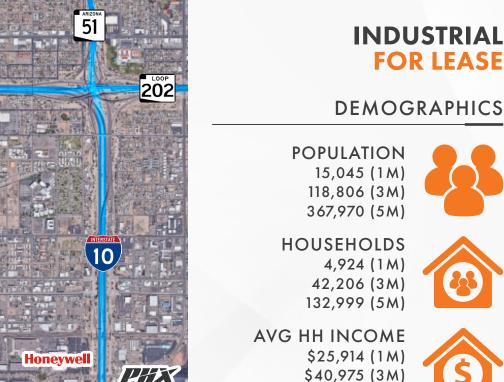

## 

\$44,954 (5M)

Locally Owned. Globally Connected.

TEMPE: 2323 W. University Drive, Tempe, AZ 85281 | 480.966.2301 SCOTISDALE: 8777 N. Gainey Center Dr., Suite 245, Scottsdale, AZ 85258 | www.cplaz.com