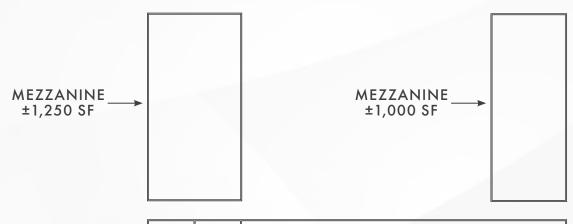

#### AVAILABILITY

| Suite:                                   |                                      | 1414       |
|------------------------------------------|--------------------------------------|------------|
| Suite Size:                              |                                      | ±7,140 SF  |
| Lease Rate:                              |                                      | \$8.00 NNN |
| Power:                                   | Power: 240 Volts   200 Amps   3 Phas |            |
| Double Man Door on Van Buren for Loading |                                      |            |

Offices (3) Break Rooms (1) Restrooms (1)

| Suite:                                   | 1410                             |  |
|------------------------------------------|----------------------------------|--|
| Suite Size:                              | ±7,850 SF                        |  |
| Lease Rate:                              | \$8.00 NNN                       |  |
| Power:                                   | 240 Volts   200 Amps   3 Phase   |  |
| Double Man Door on Van Buren for Loading |                                  |  |
|                                          | ±1,300 SF Basement               |  |
|                                          | Break Rooms (1)<br>Restrooms (1) |  |
|                                          |                                  |  |