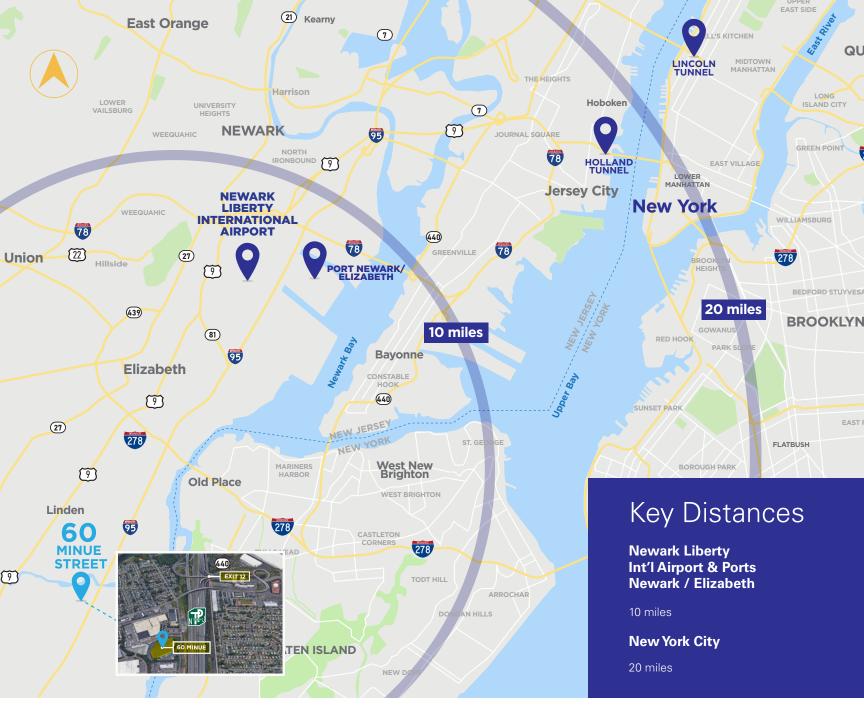

### **Logistical Access**

Minutes to New Jersey Turnpike Exit 12, and Routes 1 & 9

#### **Air & Port Location**

Minutes to Ports Newark & Elizabeth