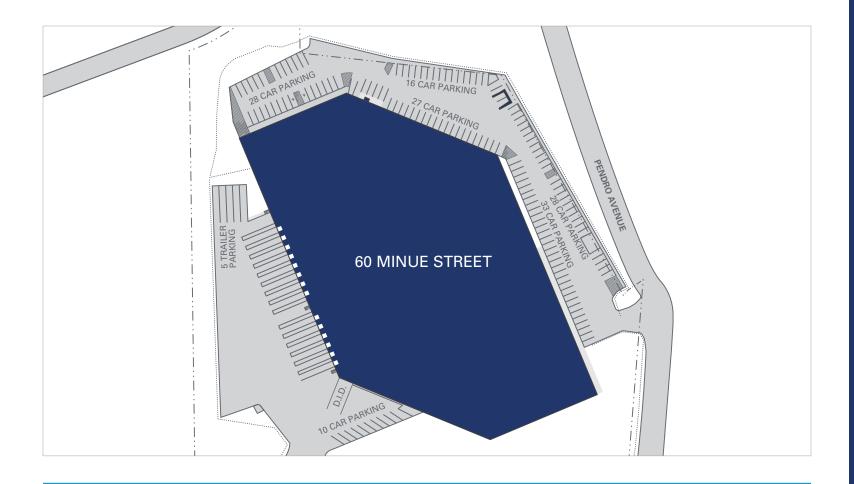

- + Column spacing 42' x 42'
- + Heat Gas-Fired Units
- + Taxes \$2.22 PSF
- + CAM \$0.30 PSF
- + Insurance \$0.09 PSF

142 Autos, 5 Trailers

Suite 1: 12 Dock Doors, 1 Drive-in Suite 2: 5 Dock Doors, 1 Drive-in