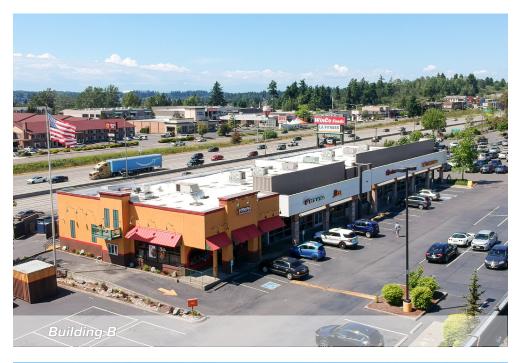

### SITE PLAN

| Suite | Square Feet | Rate            | Notes                                                                                                                                                      |
|-------|-------------|-----------------|------------------------------------------------------------------------------------------------------------------------------------------------------------|
| A-9   | 900 SF      | \$40.00/SF, NNN | Rare, small open retail space located doors away from WinCo and LA Fitness. Available 8/1/24.                                                              |
| B-23  | 1,800 SF    | \$40.00/SF, NNN | Retail space located in pad site with high-visibility from I-5. Signage available on both front and back of building facing I-5. <b>Available 12/1/24.</b> |