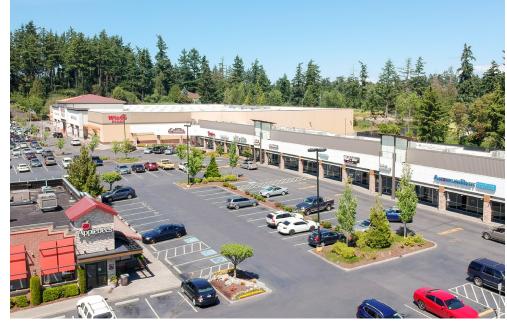

#### **FEATURES:**

- WinCo and LA Fitness Anchored Regional Power
  Center
- Immediately off of I-5 (Exit 129-S 72nd Street)
- Densely Populated Retail Center with National Tenants: Starbuck's, Famous Dave's BBQ,
   Olive Garden, Red Lobster, Popeyes, Shari's,
   Dairy Queen, Applebee's, and Subway