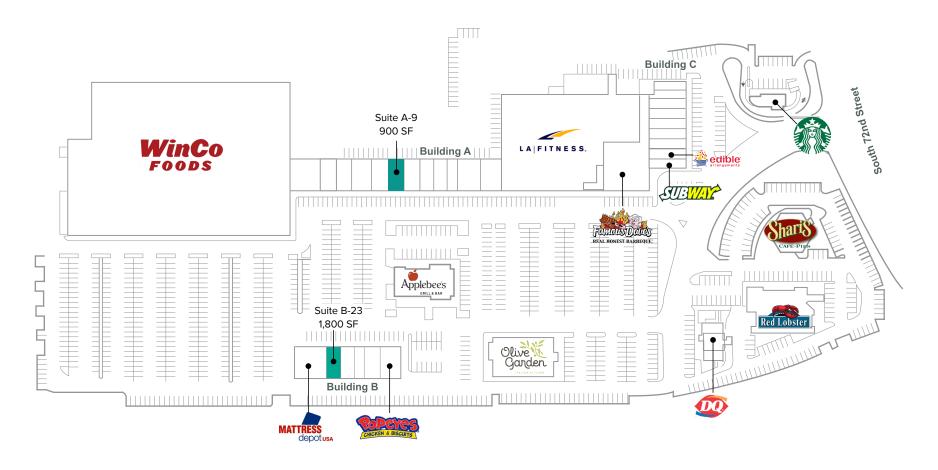

### SITE PLAN

| Suite | Square Feet | Rate            | Notes                                                                                                                                                      |
|-------|-------------|-----------------|------------------------------------------------------------------------------------------------------------------------------------------------------------|
| A-9   | 900 SF      | \$40.00/SF, NNN | Rare, small open retail space located doors away from WinCo and LA Fitness. Available 8/1/24.                                                              |
| B-23  | 1,800 SF    | \$40.00/SF, NNN | Retail space located in pad site with high-visibility from I-5. Signage available on both front and back of building facing I-5. <b>Available 12/1/24.</b> |