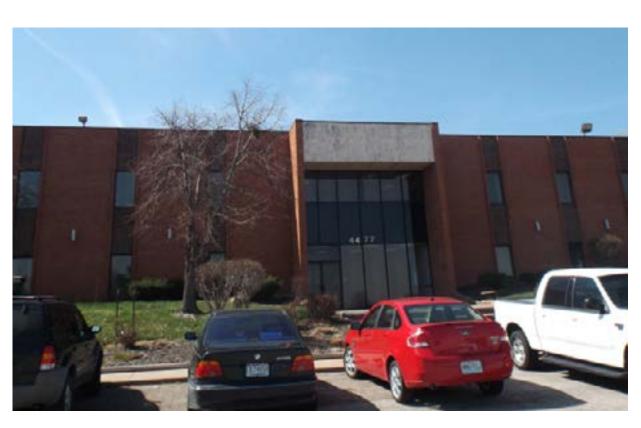

## THE PROPERTY

- The subject property is a ±29,666 square foot office building on Woodson Road in St. Louis, Missouri in proximity to Lambert-St. Louis International Airport
- Built in 1984
- Excellent value-add potential through further lease-up