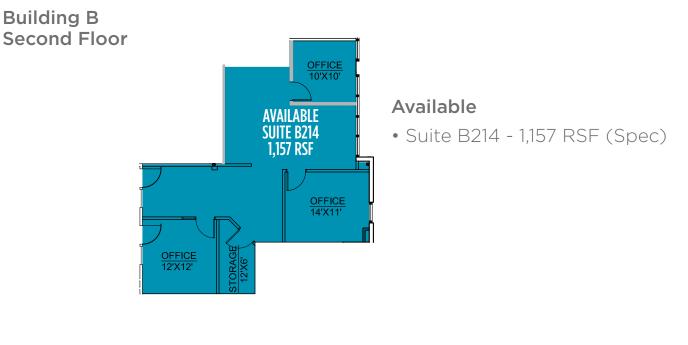

### **Available Suites**

- A-201 ±2,746 RSF
- A-206 ±2,363 RSF (Spec)
- B-112 ±3,578 RSF
- B-114 ±3,067 RSF
- B-214 ±1,157 RSF (Spec)

FOR LEASE

Paragon Plaza 5333 North 7th Street | Phoenix, Arizona 85014

Building A Second Floor