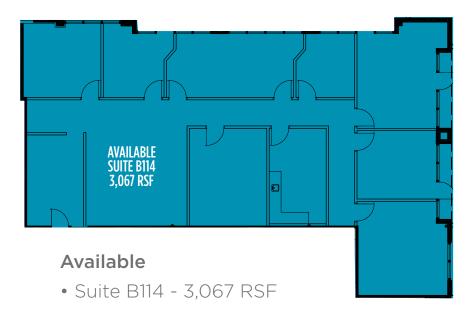

### **Available Suites**

- A-201 ±2,746 RSF
- A-206 ±2,363 RSF (Spec)
- B-112 ±3,578 RSF
- B-114 ±3,067 RSF
- B-214 ±1,157 RSF (Spec)