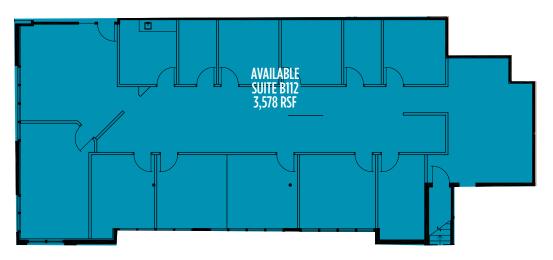

FOR LEASE

Paragon Plaza 5333 North 7th Street | Phoenix, Arizona 85014

Building B First Floor

Available

• Suite B112 - 3,578 RSF