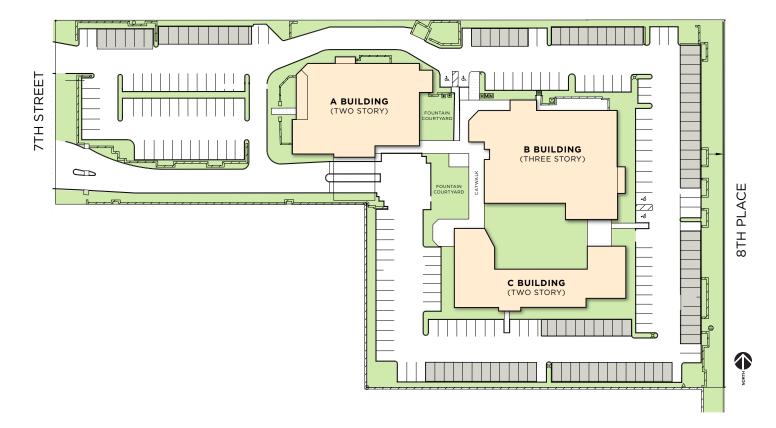

### **Property Highlights**

- ±63,649 total square feet
- Three-building, Spanish-style Office Project; one 3-story and two, 2-story office buildings
- Built In 1984
- 4.00/1,000 parking ratio
  1.40/1,000 covered at \$40.00/mo
- \$20.00 \$22.00 PSF lease rate

### **Available Suites**

- A-201 ±2,746 RSF
- A-206 ±2,363 RSF (Spec)
- B-112 ±3,578 RSF
- B-114 ±3,067 RSF
- B-214 ±1,157 RSF (Spec)

### **Building Features**

- Interconnected pedestrian bridge
- Private balconies
- Courtyard fountain
- Modern upgrades with old-world charm
- Walking distance to numerous restaurants and retail shopping amenities