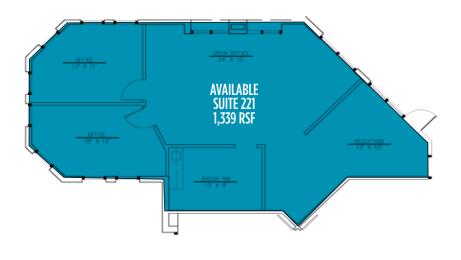

FOR LEASE **Paragon Plaza** 5333 North 7th Street | Phoenix, Arizona 85014

Building C Second Floor

## Available

• Suite C221 - 1,339 RSF