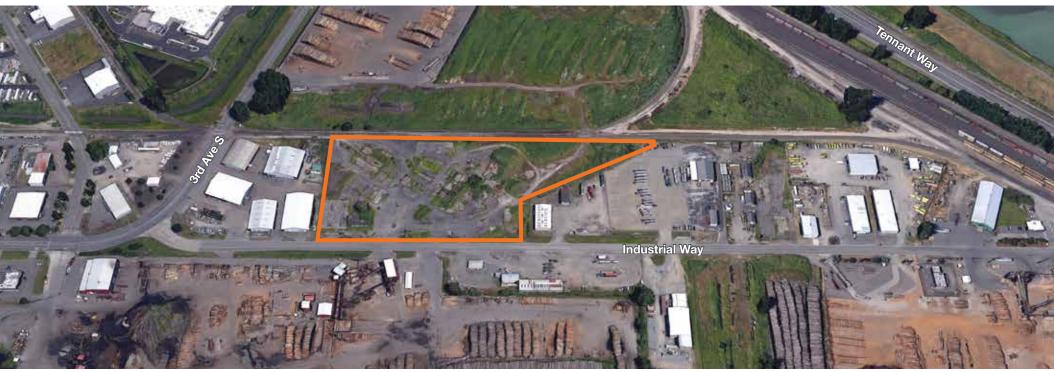

## **SALE PRICE: \$2,613,164**

8.57 acre site 373,309 SF (to be verified by Buyer)

Zoned MI (City of Longview) manufacturing district

Rail spur available to site

Four minutes to I-5

Utilities available at site:

- Cascade Natural Gas gas
- City of Longview water & sewer
- Cowlitz County PUD electric

Possible seller financing