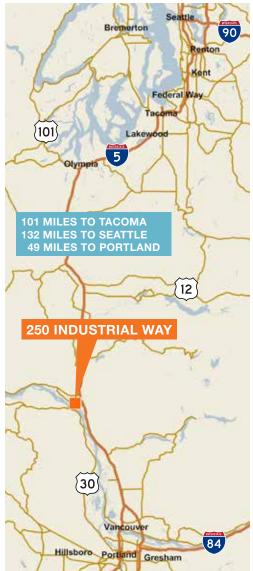

## **FOR SALE**

# 250 Industrial Way

Longview, WA





## **SALE PRICE: \$2,613,164**

8.57 acre site 373,309 SF (to be verified by Buyer)

Zoned MI (City of Longview) manufacturing district

Rail spur available to site

Four minutes to I-5

Utilities available at site:

- Cascade Natural Gas gas
- City of Longview water & sewer
- Cowlitz County PUD electric

Possible seller financing

#### CONTACT

Mike Newton 206.248.7311 mnewton@kiddermathews.com Mike Catt 206.248.7309 mcatt@kiddermathews.com



# 250 Industrial Way

### **VICINITY MAP**



### **REGIONAL MAP**



### CONTACT

Mike Newton

206.248.7311 mnewton@kiddermathews.com

Mike Catt

206.248.7309

mcatt@kiddermathews.com