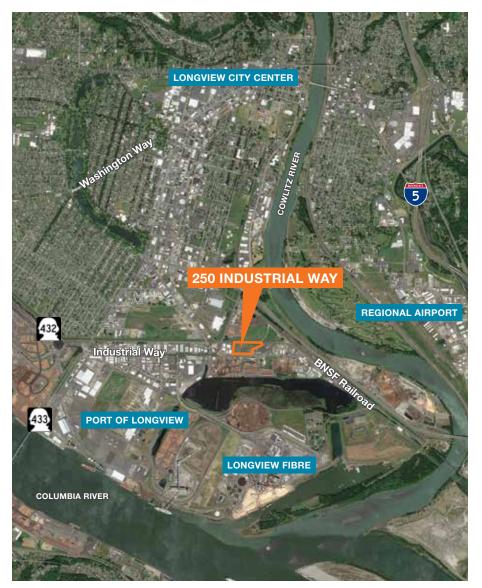

## **FOR SALE**

# 250 Industrial Way

Longview, WA





## **SALE PRICE: \$2,613,164**

8.57 acre site 373,309 SF (to be verified by Buyer)

Zoned MI (City of Longview) manufacturing district

Rail spur available to site

Four minutes to I-5

Utilities available at site:

- Cascade Natural Gas gas
- City of Longview water & sewer
- Cowlitz County PUD electric

Possible seller financing

#### CONTACT

Mike Newton 206.248.7311 mnewton@kiddermathews.com Mike Catt 206.248.7309 mcatt@kiddermathews.com



# 250 Industrial Way

### **VICINITY MAP**



### **REGIONAL MAP**



### CONTACT

Mike Newton

206.248.7311 mnewton@kiddermathews.com

Mike Catt

206.248.7309

mcatt@kiddermathews.com