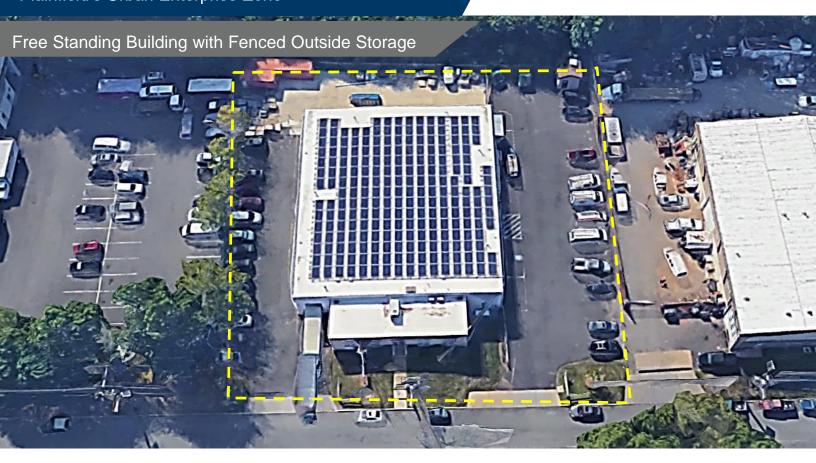

# 1260 North Avenue

Plainfield, New Jersey

13,500 SF | Available Immediately Plainfield's Urban Enterprise Zone

## **BUILDING FEATURES**

**Drive Through Capability** 

Solar