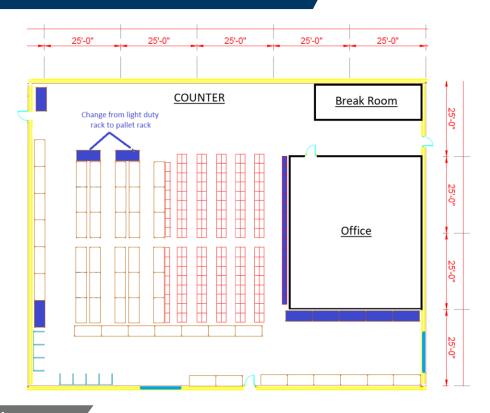

|
| <b>Loading Doors</b>  | 1 Dock / 2 Drive-ins |
| Lease Rate            | Call for Pricing     |
| Property Taxes        | \$1.48 PSF           |
| Lighting              | LED                  |
| Heating               | Gas Units            |

## **BUILDING FEATURES**

**Drive Through Capability** 

Solar



#### **MICHAEL KIMMEL**

Managing Director (410) 241-1815 michael.kimmel@cushwake.com

### **JASON GOLDMAN**

Executive Managing Director (201) 280-5360 jason.goldman@cushwake.com



ONE-TURN/4 MINUTE ACCESS TO ROUTE 22

### Cushman & Wakefield of New Jersey, LLC

99 Wood Ave South, 8th Floor Iselin, NJ 08830 Phone: 732-623-4700 www.cushmanwakefield.com

## 1260 North Avenue

Plainfield, New Jersey

13,500 SF | Available Immediately Plainfield's Urban Enterprise Zone





## SITE PLAN



## FOR MORE INFORMATION PLEASE CONTACT:

### **MICHAEL KIMMEL**

Managing Director (410) 241-1815 michael.kimmel@cushwake.com

### **JASON GOLDMAN**

Executive Managing Director (201) 280-5360 jason.goldman@cushwake.com

99 Wood Avenue South, 8th Floor Iselin, NJ 08830 T + 1 732 623 4700 cushmanwakefield.com

## **LOCATION MAP**