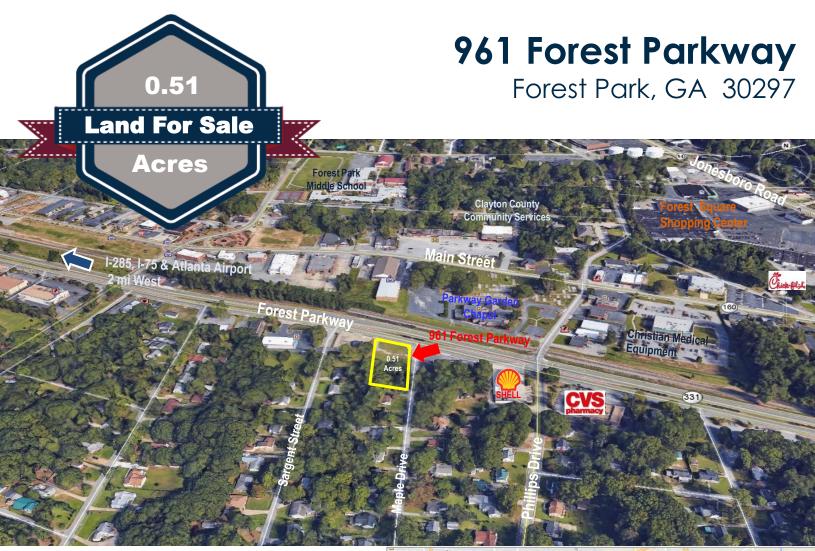

## **Property Highlights**

- Approximately 0.51 Acres available for Sale
- Price: \$100,000.00
- All Utilities Available
- Frontage: 122.3 feet on Forest Parkway
  - 163.7 feet on Maple Drive
- Zoning: CB- Commercial Business
- Topography: Level
- Located on the corner of Forest Parkway and Maple Drive and is within 2 miles of I-75 and Atlanta Hartsfield Jackson Airport