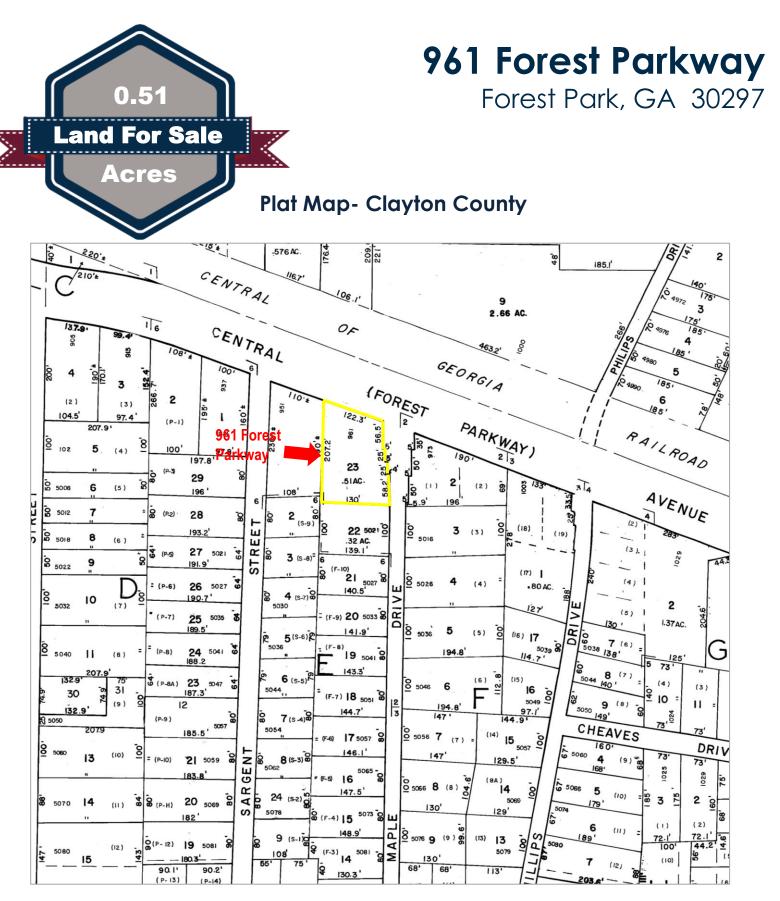

## **Property Highlights**

- Approximately 0.51 Acres available for Sale
- Price: \$100,000.00
- All Utilities Available
- Frontage: 122.3 feet on Forest Parkway
  - 163.7 feet on Maple Drive
- Zoning: CB- Commercial Business
- Topography: Level
- Located on the corner of Forest Parkway and Maple Drive and is within 2 miles of I-75 and Atlanta Hartsfield Jackson Airport