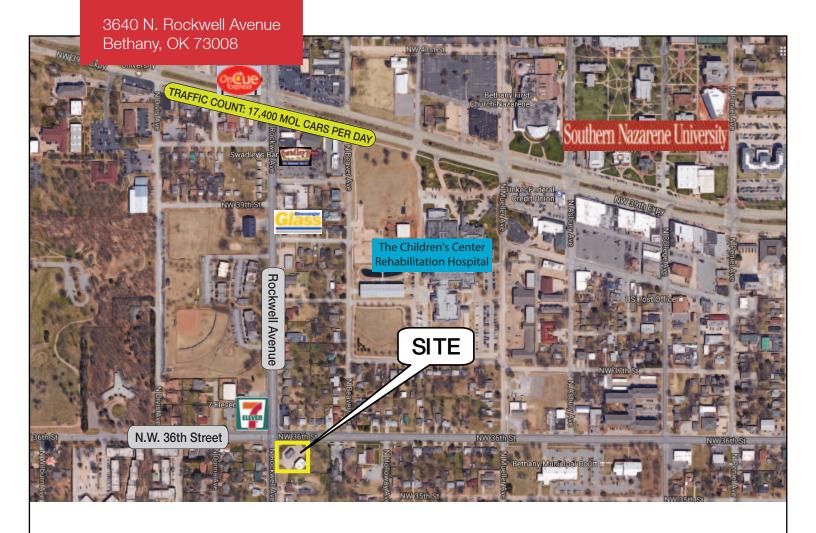

## 3640 N. Rockwell Avenue

Bethany, Oklahoma 73008

### **LOCATION HIGHLIGHTS**

Frontage: 167' on Rockwell Avenue

Dimensions: 167' x 187'

#### **DEMOGRAPHICS**

| Population               |                         |                         |  |
|--------------------------|-------------------------|-------------------------|--|
| <b>1 Mile:</b> 12,062    | <b>3 Mile:</b> 81,056   | <b>5 Mile:</b> 155,409  |  |
| Average Household Income |                         |                         |  |
| <b>1 Mile:</b> \$35,557  | <b>3 Mile:</b> \$37,002 | <b>5 Mile:</b> \$38,165 |  |
| Total Households         |                         |                         |  |
| <b>1 Mile:</b> 4,758     | <b>3 Mile:</b> 34,814   | <b>5 Mile:</b> 67,689   |  |