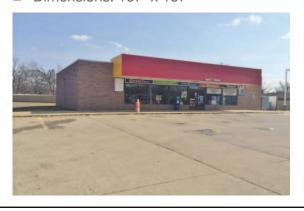

#### PROPERTY HIGHLIGHTS

- Vacant Convenience Store
- High Visibility Corner
- Tons of Traffic at N.W. 36th Street & Rockwell
- Building in Good Condition
- Tanks & Mechanical Good Condition
- Great Location for Another Type of Business