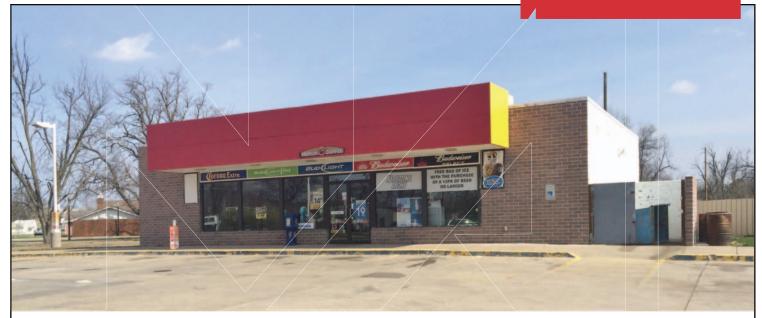

Retail Building For Sale

2,728 SF & 0.62 Acres MOL

PRICE REDUCED!

Sales Price: \$349,000

#### PROPERTY HIGHLIGHTS

- Vacant Convenience Store
- High Visibility Corner
- Tons of Traffic at N.W. 36th Street & Rockwell
- Building in Good Condition
- Tanks & Mechanical Good Condition
- Great Location for Another Type of Business

| TOTAL SF      | 2,728 SF MOL          |  |
|---------------|-----------------------|--|
| LAND IN ACRES | 0.6198 MOL            |  |
| ZONING        | C-G Community General |  |
| GENERAL USE   | Retail                |  |
| TAXES         | \$4,812               |  |