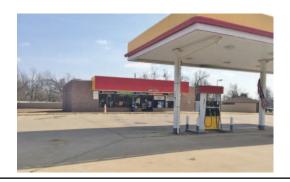

#### PROPERTY HIGHLIGHTS

- Vacant Convenience Store
- High Visibility Corner
- Tons of Traffic at N.W. 36th Street & Rockwell
- Building in Good Condition
- Tanks & Mechanical Good Condition
- Great Location for Another Type of Business