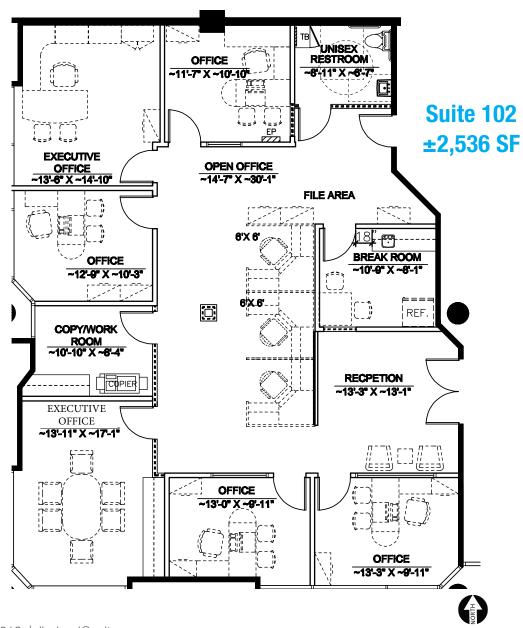

## LA JOLLA SUR IS THE PREMIER OFFICE PROJECT OF PACIFIC BEACH & LA JOLLA

- » Suite  $102 \pm 2,536$  RSF Available Now Upgraded finishes, corner location with great glass line
- » Suite 255 ± 1,328 RSF Available Now Semi-private patio and great glass line
- \* ±25,200 SF office building
- » Covered, reserved parking (2.00/1,000 SF) /\$80/mo/space
- » Zoned CC-4-2 / RM-1-1
- » Hydraulic elevator
- » Ocean and bay views (select suites)
- » Semi private patio areas (select suites)
- » Second floor atrium
- » On-site day porter
- » Operable windows (select suites)
- » Numerous retail amenities within walking distance