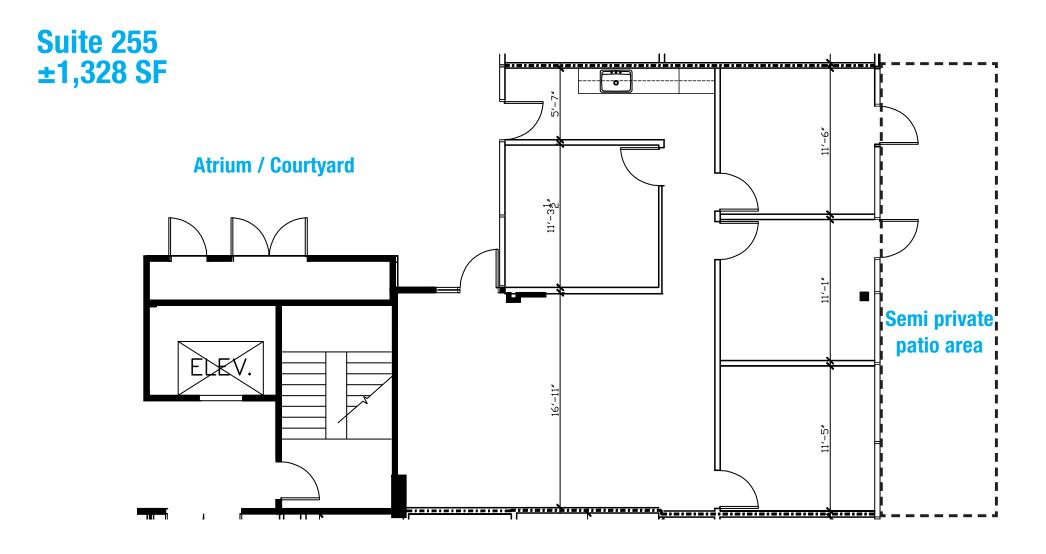

## LA JOLLA SUR IS THE PREMIER OFFICE PROJECT OF PACIFIC BEACH & LA JOLLA

- » Suite  $102 \pm 2,536$  RSF Available Now Upgraded finishes, corner location with great glass line
- » Suite 255 ± 1,328 RSF Available Now Semi-private patio and great glass line
- \* ±25,200 SF office building
- » Covered, reserved parking (2.00/1,000 SF) /\$80/mo/space
- » Zoned CC-4-2 / RM-1-1
- » Hydraulic elevator
- » Ocean and bay views (select suites)
- » Semi private patio areas (select suites)
- » Second floor atrium
- » On-site day porter
- » Operable windows (select suites)
- » Numerous retail amenities within walking distance