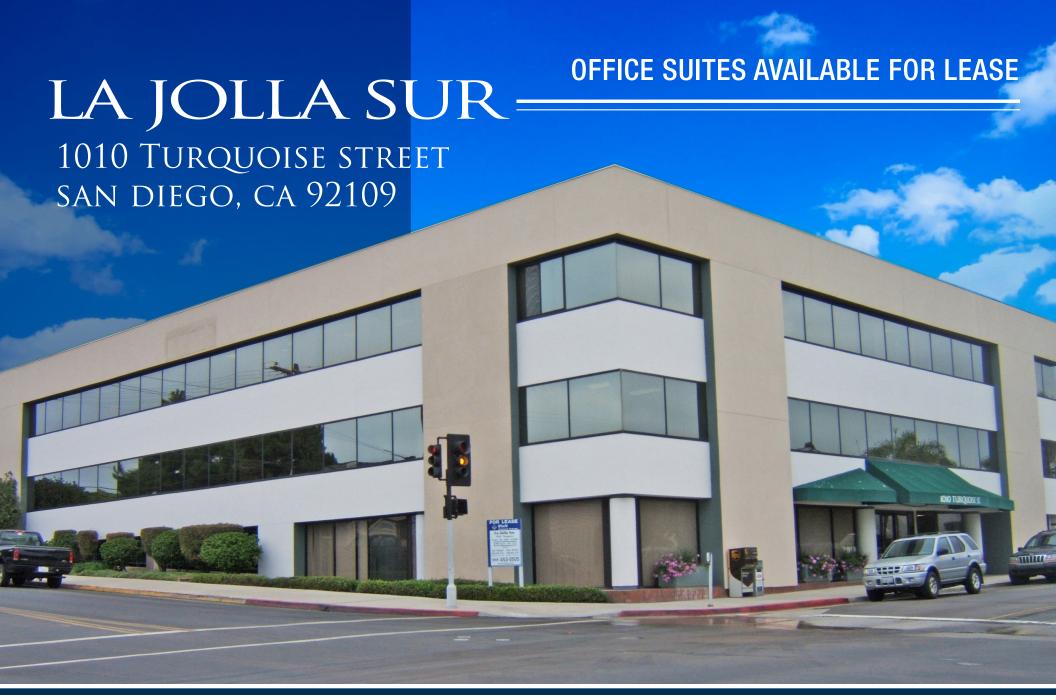

## LA JOLLA SUR IS THE PREMIER OFFICE PROJECT OF PACIFIC BEACH & LA JOLLA

- » Suite  $102 \pm 2,536$  RSF Available Now Upgraded finishes, corner location with great glass line
- » Suite 255 ± 1,328 RSF Available Now Semi-private patio and great glass line
- \* ±25,200 SF office building
- » Covered, reserved parking (2.00/1,000 SF) /\$80/mo/space
- » Zoned CC-4-2 / RM-1-1
- » Hydraulic elevator
- » Ocean and bay views (select suites)
- » Semi private patio areas (select suites)
- » Second floor atrium
- » On-site day porter
- » Operable windows (select suites)
- » Numerous retail amenities within walking distance

## LA JOLLA SUR IS THE PREMIER OFFICE PROJECT OF PACIFIC BEACH & LA JOLLA

JON BOLAND | Senior Vice President | Partner | Lic #00999843 | 858.458.3312 | jboland@voitco.com