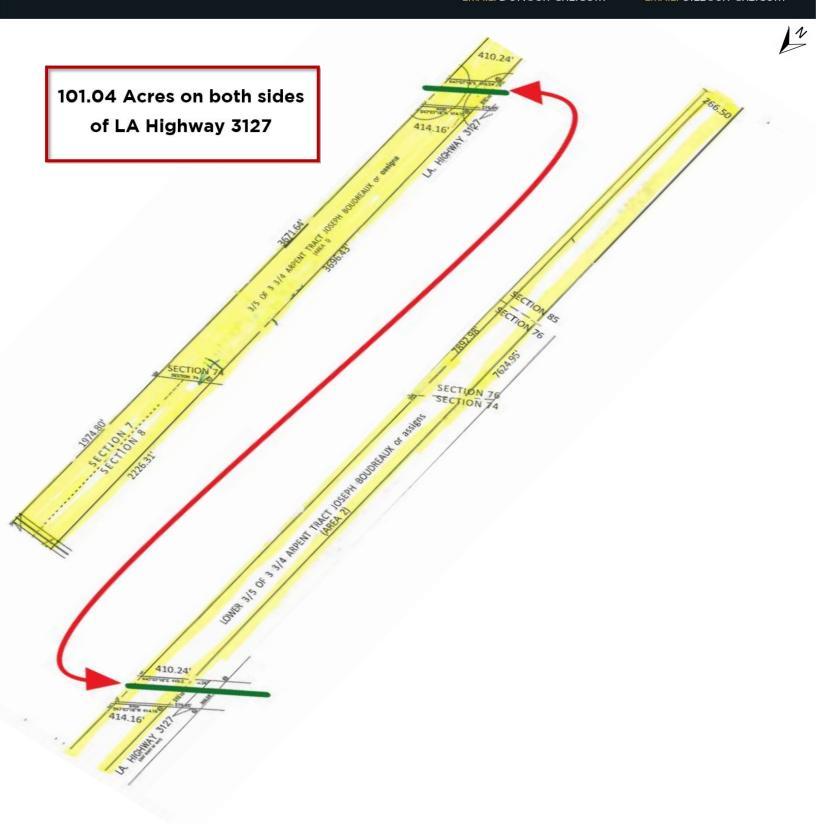

## **HIGHLIGHTS**

- Vacant Land Available for Sale
- 101.04 Total Acres
- 414 Ft. Frontage on Highway 3127
- 10,630 Ft. Lot Depth
- Level Topography
- Property on both sides of Highway 3127

SAURAGE ROTENBERG COMMERCIAL REAL ESTATE, LLC