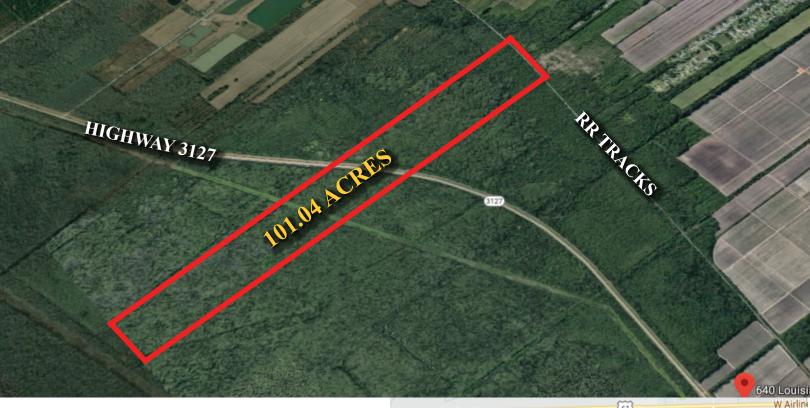

# HIGHWAY 3127 EDGARD, LA 70049

\$800,000

**101 ACRES** 

## **HIGHLIGHTS**

- Vacant Land Available for Sale
- 101.04 Total Acres
- 414 Ft. Frontage on Highway 3127
- 10,630 Ft. Lot Depth
- Level Topography
- Property on both sides of Highway 3127

SAURAGE ROTENBERG COMMERCIAL REAL ESTATE, LLC