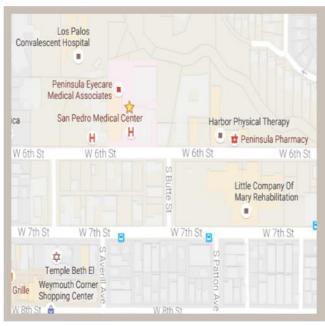

### **AMENITIES & HIGHLIGHTS**

- Three-building medical campus across the street from Providence Little Company of Mary Hospital-San Pedro
- · Ample patient and staff parking
- · On-site pharmacy, lab, and imaging
- Close to the communities of Rancho Palos Verdes and Miraleste