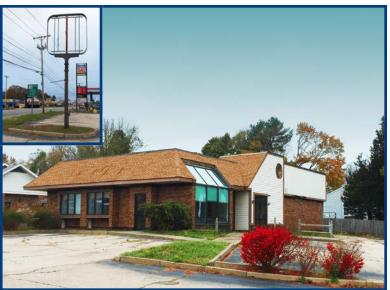

### Highlights:

- Former 3,145 SF restaurant with a drive-thru
- Positioned in the heart of the Route 6
   Swansea retail corridor
- Shadow-anchored between Price Rite Supermarket and Target
- Existing pylon signage available

## **Property Profile:**

Total Building Size: 3,145 SF

Total Lot Size: 26,136

Drive Thru: Yes

Lease Type: NNN

Visibility: Pylon Sign