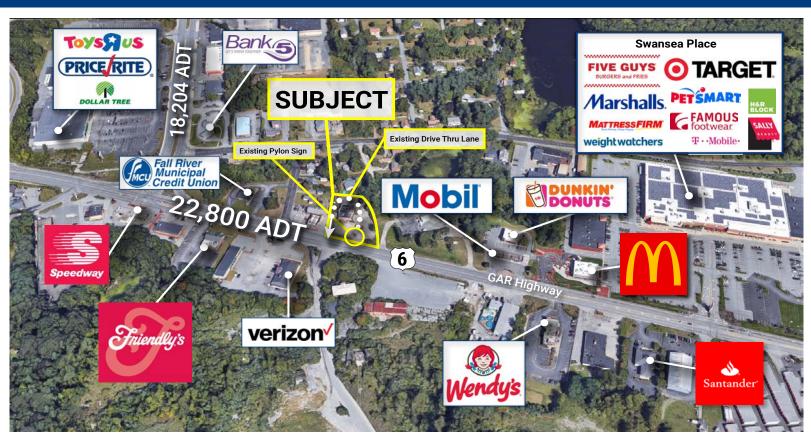

### Highlights:

- Former 3,145 SF restaurant with a drive-thru
- Positioned in the heart of the Route 6
   Swansea retail corridor
- Shadow-anchored between Price Rite Supermarket and Target
- Existing pylon signage available

## **Property Profile:**

Total Building Size: 3,145 SF

Total Lot Size: 26,136

Drive Thru: Yes

Lease Type: NNN

Visibility: Pylon Sign