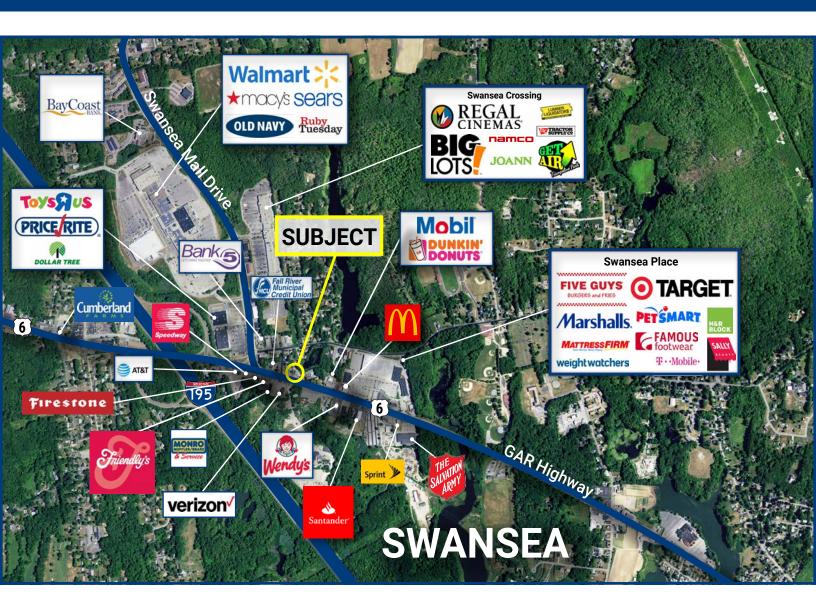

### Highlights:

- Former 3,145 SF restaurant with a drive-thru
- Positioned in the heart of the Route 6
   Swansea retail corridor
- Shadow-anchored between Price Rite Supermarket and Target
- Existing pylon signage available

## **Property Profile:**

Total Building Size: 3,145 SF

Total Lot Size: 26,136

Drive Thru: Yes

Lease Type: NNN

Visibility: Pylon Sign