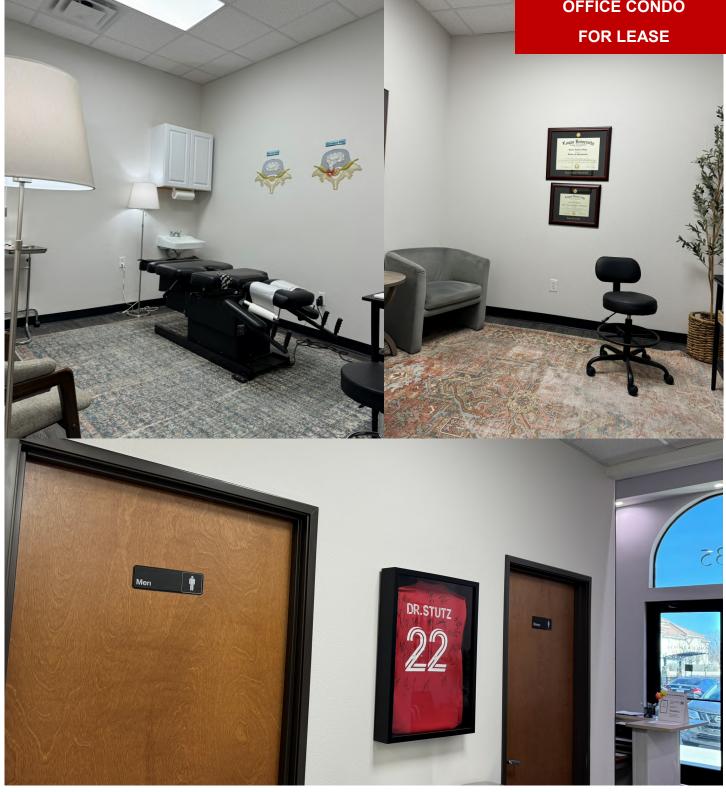

#### **OVERVIEW**

Office/medical condo now available for lease in Frisco, Texas within the Victory Stonebriar Park office development. Upon entry there is a welcoming reception area with two bathrooms and plenty of natural light. The space has 6 private offices for staff or patient rooms, along with a spacious conference room with large windows. The premises also has multiple storage spaces. Newer construction building, feasible for many uses. Easy access to new surrounding Class A retail, restaurants, and residential developments in highly sought-after neighborhoods. Centrally located among the development and adjacent beautiful outdoor space and fountain. Negotiable terms available for qualified candidates. Call 972-726-6000 or email sales@anabrokers.com for more info!

#### **PROPERTY HIGHLIGHTS**

- 6 Private Offices, Conference/Board Room,
   Entry/Reception, Break Room, & Bathroom
- Constructed in 2015 and very well maintained
- Prime Location in Frisco, TX, close proximity to Toyota HQ, FedEx, The Star, Legacy West, PGA Frisco, and more!
- Diverse and complimentary tenant mix including medical, financial services, real estate, and more.
- Great layout for many types of professional uses