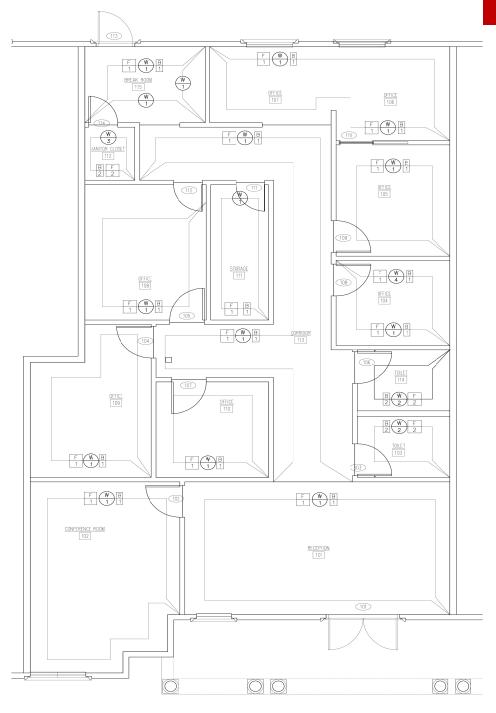

#### FLOOR PLAN

3535 Victory Group Way, #505 Frisco, TX 75034 1,941 ± SF OFFICE CONDO FOR LEASE

### FLOOR PLAN

3535 Victory Group Way, #505 Frisco, TX 75034 1,941 ± SF OFFICE CONDO FOR LEASE