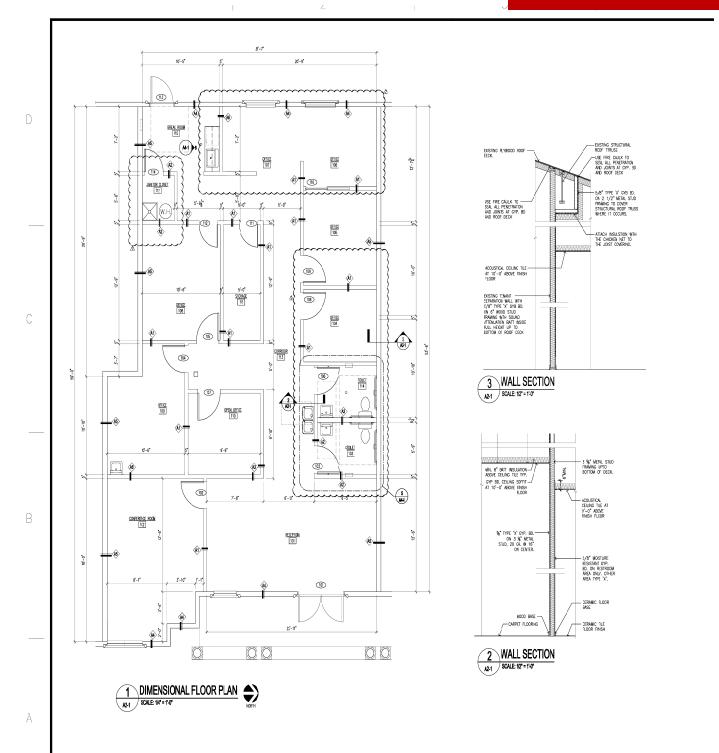

#### FLOOR PLAN

3535 Victory Group Way, #505 Frisco, TX 75034 1,941 ± SF OFFICE CONDO FOR LEASE

### FLOOR PLAN

3535 Victory Group Way, #505 Frisco, TX 75034 1,941 ± SF OFFICE CONDO FOR LEASE