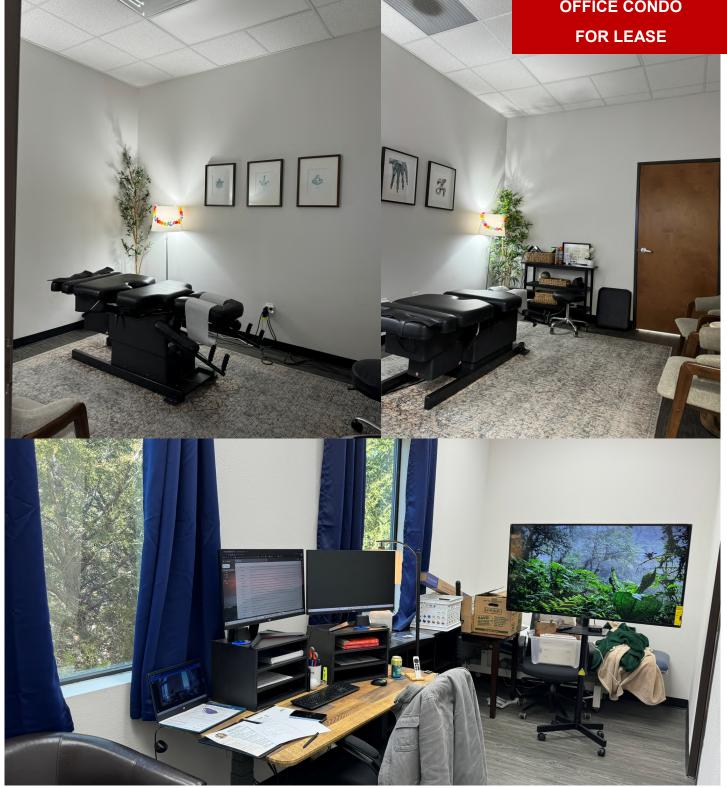

#### **OVERVIEW**

Office/medical condo now available for lease in Frisco, Texas within the Victory Stonebriar Park office development. Upon entry there is a welcoming reception area with two bathrooms and plenty of natural light. The space has 6 private offices for staff or patient rooms, along with a spacious conference room with large windows. The premises also has multiple storage spaces. Newer construction building, feasible for many uses. Easy access to new surrounding Class A retail, restaurants, and residential developments in highly sought-after neighborhoods. Centrally located among the development and adjacent beautiful outdoor space and fountain. Negotiable terms available for qualified candidates. Call 972-726-6000 or email sales@anabrokers.com for more info!

#### **PROPERTY HIGHLIGHTS**

- 6 Private Offices, Conference/Board Room,
   Entry/Reception, Break Room, & Bathroom
- Constructed in 2015 and very well maintained
- Prime Location in Frisco, TX, close proximity to Toyota HQ, FedEx, The Star, Legacy West, PGA Frisco, and more!
- Diverse and complimentary tenant mix including medical, financial services, real estate, and more.
- Great layout for many types of professional uses