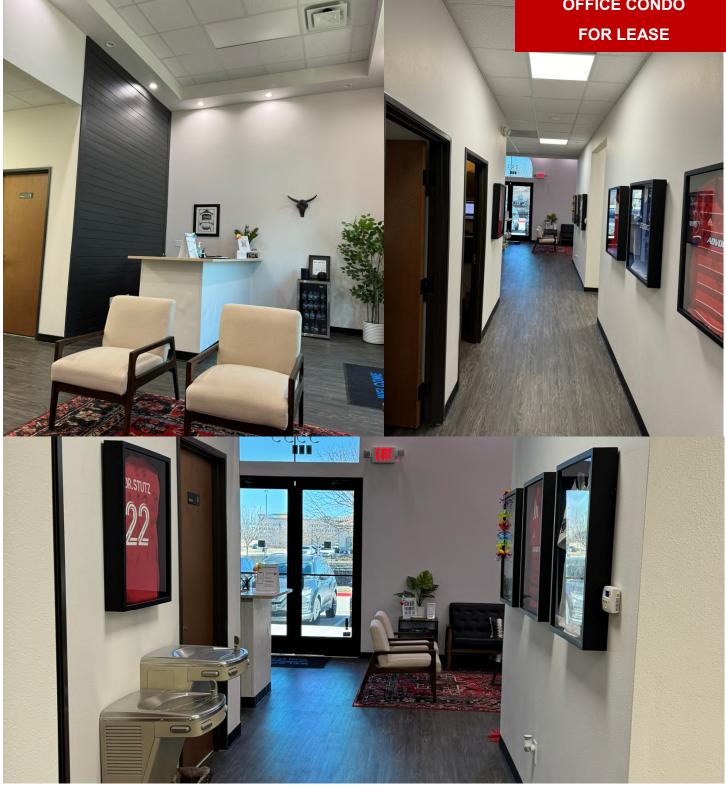

#### **OVERVIEW**

Office/medical condo now available for lease in Frisco, Texas within the Victory Stonebriar Park office development. Upon entry there is a welcoming reception area with two bathrooms and plenty of natural light. The space has 6 private offices for staff or patient rooms, along with a spacious conference room with large windows. The premises also has multiple storage spaces. Newer construction building, feasible for many uses. Easy access to new surrounding Class A retail, restaurants, and residential developments in highly sought-after neighborhoods. Centrally located among the development and adjacent beautiful outdoor space and fountain. Negotiable terms available for qualified candidates. Call 972-726-6000 or email sales@anabrokers.com for more info!

#### **PROPERTY HIGHLIGHTS**

- 6 Private Offices, Conference/Board Room,
   Entry/Reception, Break Room, & Bathroom
- Constructed in 2015 and very well maintained
- Prime Location in Frisco, TX, close proximity to Toyota HQ, FedEx, The Star, Legacy West, PGA Frisco, and more!
- Diverse and complimentary tenant mix including medical, financial services, real estate, and more.
- Great layout for many types of professional uses