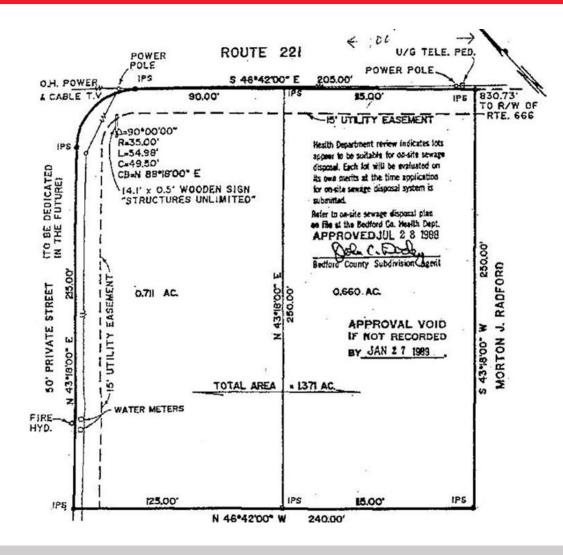

### Property Features

- Multi-tenant retail center located on Rt. 221
- 22,000 AVPD
- Center is 100% occupied
- · 4 tenants currently within center
- Two 3,900 sf retail buildings with a rear storage facility consisting of 2,592 sf
- Located on a corner parcel consisting of +/-1.37 acres with 205' road frontage on Rt. 221
- Suitable for redevelopment potential as well; major shopping center is currently being developed adjacent to the property
- Sale Price: \$1,600,000