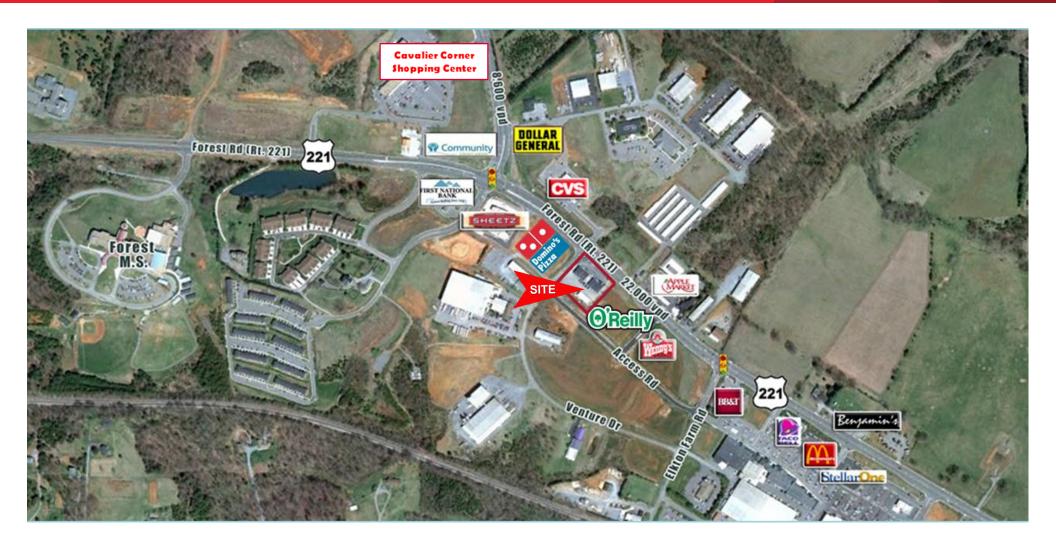

### Property Features

- Multi-tenant retail center located on Rt. 221
- 22,000 AVPD
- Center is 100% occupied
- · 4 tenants currently within center
- Two 3,900 sf retail buildings with a rear storage facility consisting of 2,592 sf
- Located on a corner parcel consisting of +/-1.37 acres with 205' road frontage on Rt. 221
- Suitable for redevelopment potential as well; major shopping center is currently being developed adjacent to the property
- Sale Price: \$1,600,000