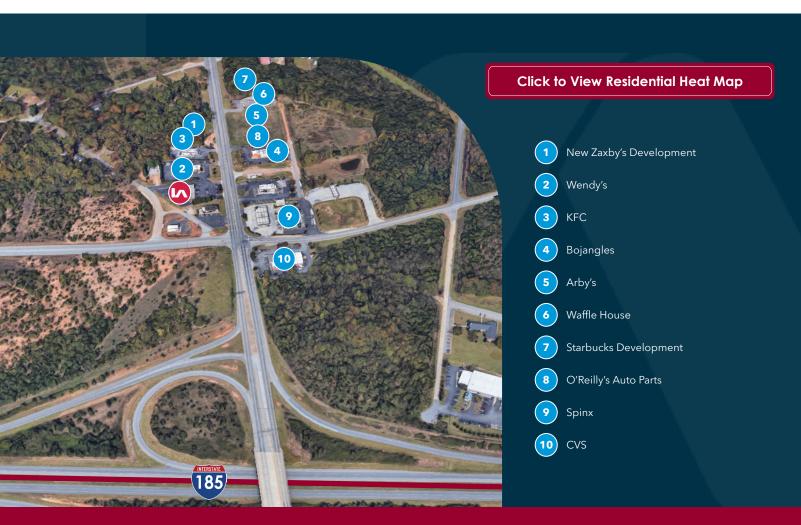

### LEASE RATE: \$16.00 / SF (NNN)

- Located on Augusta Road (Hwy 25) Near Antioch Church Road & Grove Reserve Parkway Intersection
- In a Fast Growing Area Just off I-185
- Signage Available to All Tenants
- Several New Residential Developments Producing 2,200 Homes (See Heat Map)