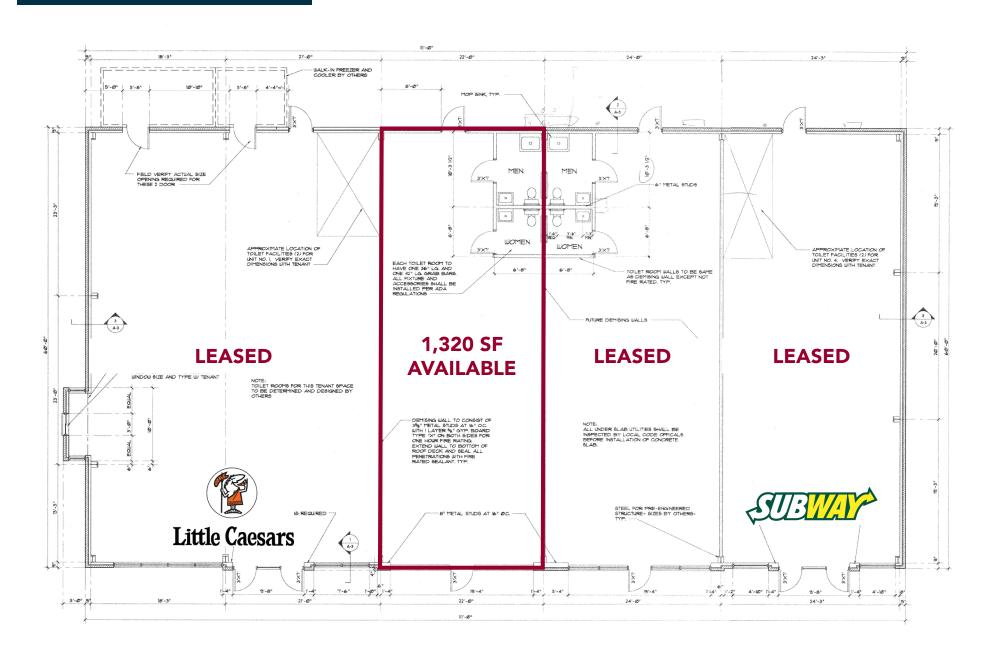

-----|
| POPULATION                                         | 4,064   | 56,155  | 307,774  |
| POPULATION PROJECTION<br>(2027)                    | 4,456   | 60,181  | 323,895  |
| POPULATION ANNUAL RATE<br>(2022-2027)              | 1.86%   | 1.39%   | 1.03%    |
| MEDIAN AGE                                         | 37.8    | 37.9    | 39.2     |
| RESIDENTS                                          | 2,002   | 30,024  | 157,907  |
| HOUSEHOLDS                                         | 1,490   | 21,553  | 125,237  |
| HOUSEHOLDS ANNUAL RATE<br>(2022-2027)              | 1.85%   | 1.42%   | 1.10%    |
| MEDIAN HOUSEHOLD INCOME<br>ANNUAL RATE (2022-2027) | 1.36%   | 4.11%   | 3.21%    |

<sup>\*</sup>All demographic data is sourced from 2022 unless otherwise specified.



## **FLOORPLAN**



# LEARN MORE. GIVE US A CALL.



DARATH MACKIE
Associate
dmackie@lee-associates.com
864.337.1543



RANDALL BENTLEY
Principal / President
rbentley@lee-associates.com
864.704.1040



## WISE GUIDANCE, LOYAL TO YOU

864.704.1040 | leegreenville.com

GREENVILLE OFFICE

101 W. Court Street, Suite A

Greenville, SC 29601

**SPARTANBURG OFFICE** 320 E. Main Street, Suite 430 Spartanburg, SC 29302





All information furnished regarding the properties and information in this packet is from sources deemed reliable, but no warranty or representation is made to the accuracy thereof and same is submitted to errors, omissions, change of price, rental or other conditions prior to sale, lease or financing or withdrawal without notice. No liability of any kind is to be imposed on the broker herein.