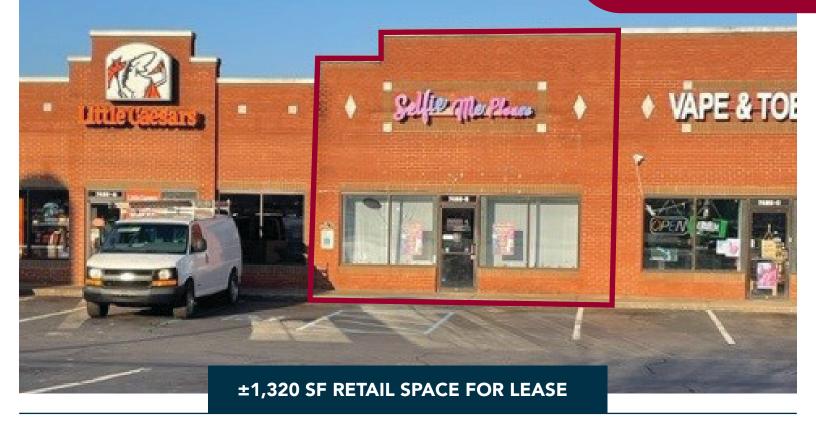

## 7486 AUGUSTA ROAD, SUITE B PIEDMONT, SC 29673

### LEASE RATE: \$16.00 / SF (NNN)

- Located on Augusta Road (Hwy 25) Near Antioch Church Road & Grove Reserve Parkway Intersection
- In a Fast Growing Area Just off I-185
- Signage Available to All Tenants
- Several New Residential Developments Producing 2,200 Homes (See Heat Map)