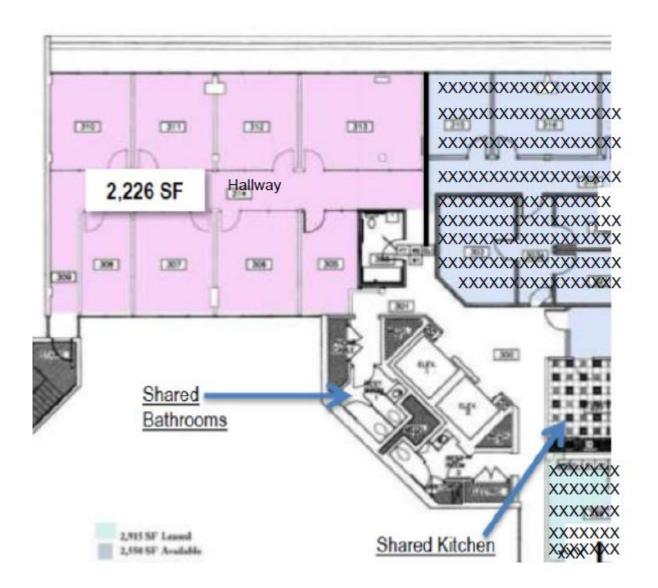

#### **Space For Lease Near Reston Metro**

2nd Floor: 8,361SF (Divisble)

3rd Floor: 2,226 SF

5th Floor: 3,168 SF

### Floor Plan (2nd Floor)

This information has been secured from sources we believe to be reliable, but we make no representations or warranties, expressed or implied, as to the accuracy of the information. References to square footage or age are approximate. Buyer must verify the information and bears all risk for any inaccuracies. Any projections, opinions, assumptions or estimates used herein are for example purposes only and do not represent the current or future performance of the property.

This information has been secured from sources we believe to be reliable, but we make no representations or warranties, expressed or implied, as to the accuracy of the information. References to square footage or age are approximate. Buyer must verify the information and bears all risk for any inaccuracies. Any projections, opinions, assumptions or estimates used herein are for example purposes only and do not represent the current or future performance of the property.