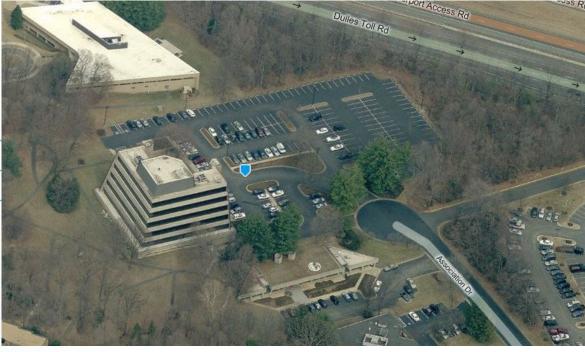

#### **Highlights:**

- Flex & Office space available for below market rate.
- Office spaces w/ large enclosed offices with many in-suite conference rooms on 2nd & 3rd floor.
- Priced exceptionally low without compromise to quality. Flexible terms available. 1-3 years.
- Plentiful parking lot with over 100 spaces.
- Elevator access throughout the building.
- Close proximity to Reston Metro station & Reston Town center.