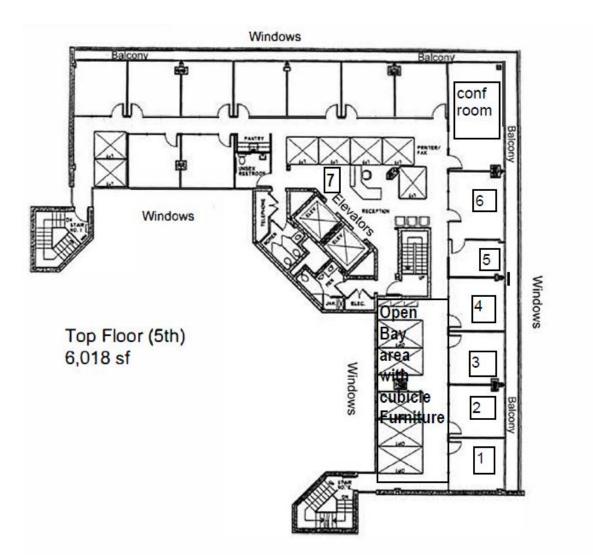

#### **Space For Lease Near Reston Metro**

2nd Floor: 8,361SF (Divisble)

3rd Floor: 2,226 SF

5th Floor: 3,168 SF

This information has been secured from sources we believe to be reliable, but we make no representations or warranties, expressed or implied, as to the accuracy of the information. References to square footage or age are approximate. Buyer must verify the information and bears all risk for any inaccuracies. Any projections, opinions, assumptions or estimates used herein are for example purposes only and do not represent the current or future performance of the property.