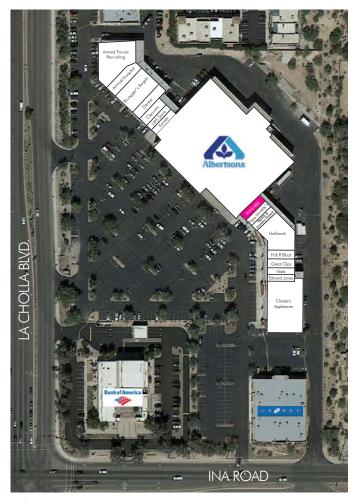

www.cbre.us/tucson

RETAIL

SITE PLAN

#### **Tenant Roster**

| Suite     | Tenant                          | Size ( $\pm$ SF) |
|-----------|---------------------------------|------------------|
| 104       | Armed Forces Career Ctr.        | 5,820            |
| 114       | Ina Road Animal Hospital        | 1,956            |
| 124       | Bruegger's Bagels               | 2,000            |
| 134       | Desert Springs Family Dentistry | 2,300            |
| 144       | Catalina Cleaners               | 1,800            |
| 154       | The UPS Store                   | 1,200            |
| 164       | American Institute of Kenpo     | 1,200            |
| 194       | AVAILABLE                       | 1,215            |
| 186       | Papa Murphy′s                   | 900              |
| 178       | Watch & Jewelry Repair          | 900              |
| 170       | Casey's Hallmark                | 4,776            |
| 166       | H&R Block                       | 1,200            |
| 160       | Great Clips                     | 1,200            |
| 156       | L'Amour Nails                   | 900              |
| 148       | Edward Jones                    | 950              |
| 100 - 140 | Christie's Appliance            | 8,444            |
|           |                                 |                  |