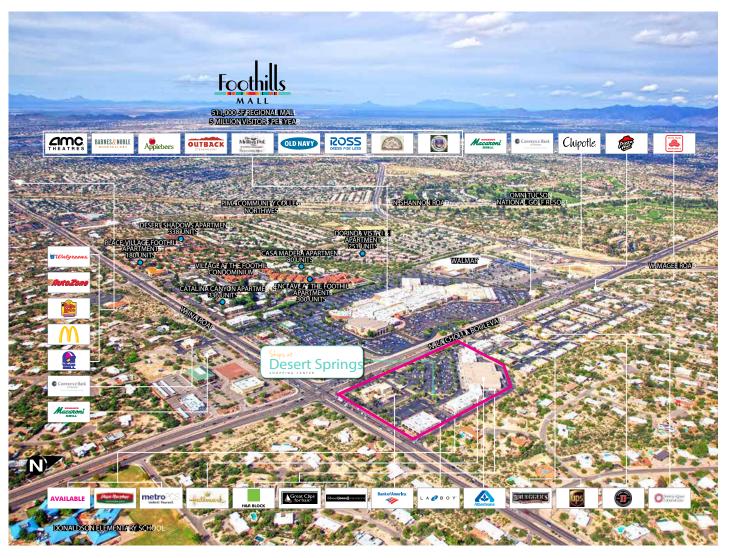

,215            |
| 186       | Papa Murphy′s                   | 900              |
| 178       | Watch & Jewelry Repair          | 900              |
| 170       | Casey's Hallmark                | 4,776            |
| 166       | H&R Block                       | 1,200            |
| 160       | Great Clips                     | 1,200            |
| 156       | L'Amour Nails                   | 900              |
| 148       | Edward Jones                    | 950              |
| 100 - 140 | Christie's Appliance            | 8,444            |
|           |                                 |                  |

| 72,062   | 148,509  |
|----------|----------|
|          |          |
| \$74,877 | \$77,762 |
| 72,090   | 151,784  |
|          | ,        |

RETAIL





## AMENITIES AERIAL



RETAIL



## LOCATION MAP







### CONTACT US

#### Pete Villaescusa

First Vice President +1 520 323 5112 peter.villaescusa@cbre.com Jesse Peron

Senior Associate +1 520 323 5130 jesse.peron@cbre.com

© 2019 CBRE, Inc. All rights reserved. This information has been obtained from sources believed reliable, but has not been verified for accuracy or completeness. Any projections, opinions, or estimates are subject to uncertainty. The information may not represent the current or future performance of the property. You and your advisors should conduct a careful, independent investigation of the property and verify all information. Any reliance on this information is solely at your own risk. CBRE and the CBRE logo are service marks of CBRE, Inc. and/or its affiliated or related companies in