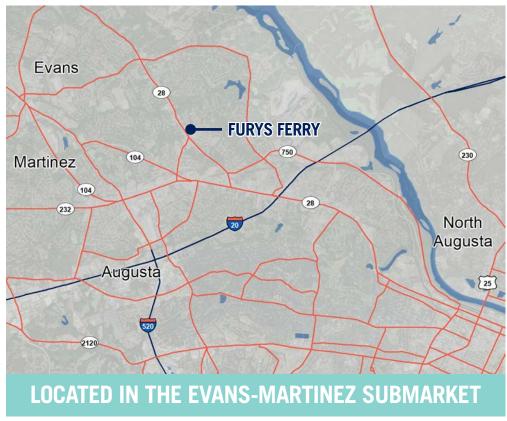

#### LOCATION

Located at a signalized intersection surrounded by residential subdivisions in the well-established Evan-Martinez submarket