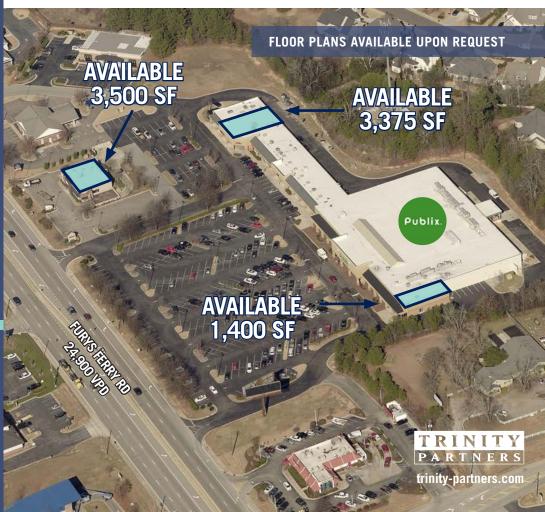

## **AVAILABLE SF**

1,400 SF (endcap space) 3,375 SF (inline space) 3,500 SF (outparcel-improved)

# **FURYS FERRY**

403 Furys Ferry Road Martinez, GA 30907 (Augusta Metro)

| SUITE  | TENANT                      | SIZE      |
|--------|-----------------------------|-----------|
| Anchor | Publix                      | 47,955 SF |
| Α      | Jersey Mike's Subs          | 1,728 SF  |
| В      | AVAILABLE                   | 3,375 SF  |
| C      | Papa John's Pizza           | 1,250 SF  |
| D      | Expedia Cruise Ship Centers | 1,250 SF  |
| E      | Great Clips                 | 1,000 SF  |
| F      | Hunan Cafe                  | 1,000 SF  |
|        |                             |           |

| SUITE | TENANT                | SIZE      |
|-------|-----------------------|-----------|
| G     | H& R Block            | 1,000 SF  |
| Н     | The Swank Company     | 3,000 SF  |
| I     | Charm House           | 1,000 SF  |
| J     | Helen's Nails         | 1,000 SF  |
| K     | Posh Tots             | 2,000 SF  |
| L     | AVAILABLE             | 1,400 SF  |
| M     | AVAILABLE (Outparcel) | 3,500 SF  |
|       | TOTAL                 | 70,458 SF |