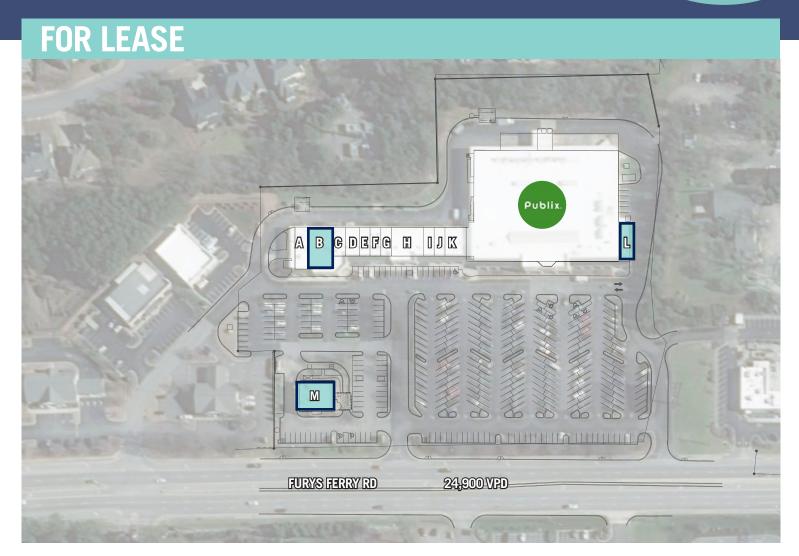

# **FURYS FERRY**

403 Furys Ferry Road Martinez, GA 30907 (Augusta Metro)

| SUITE  | TENANT                      | SIZE      |
|--------|-----------------------------|-----------|
| Anchor | Publix                      | 47,955 SF |
| Α      | Jersey Mike's Subs          | 1,728 SF  |
| В      | AVAILABLE                   | 3,375 SF  |
| C      | Papa John's Pizza           | 1,250 SF  |
| D      | Expedia Cruise Ship Centers | 1,250 SF  |
| E      | Great Clips                 | 1,000 SF  |
| F      | Hunan Cafe                  | 1,000 SF  |
|        |                             |           |

| SUITE | TENANT                | SIZE      |
|-------|-----------------------|-----------|
| G     | H& R Block            | 1,000 SF  |
| Н     | The Swank Company     | 3,000 SF  |
| I     | Charm House           | 1,000 SF  |
| J     | Helen's Nails         | 1,000 SF  |
| K     | Posh Tots             | 2,000 SF  |
| L     | AVAILABLE             | 1,400 SF  |
| M     | AVAILABLE (Outparcel) | 3,500 SF  |
|       | TOTAL                 | 70,458 SF |