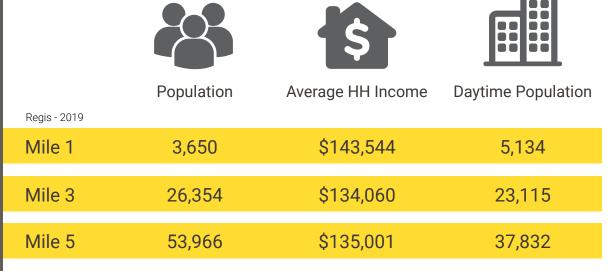

## **NEARBY TENANTS**

## **Allovus**

**GIG HARBOR**, **WA** is both a bay on the Puget Sound and a harbor town that has been named one of the Smithsonian Magazines Top Five Small Towns for culture, heritage and charm. Its unique location, close to metropolitan centers, yet positioned on a quiet, beautiful and historic peninsula - provides visitors and residents with excellent site-seeing, history, culture, dining, shopping and more.