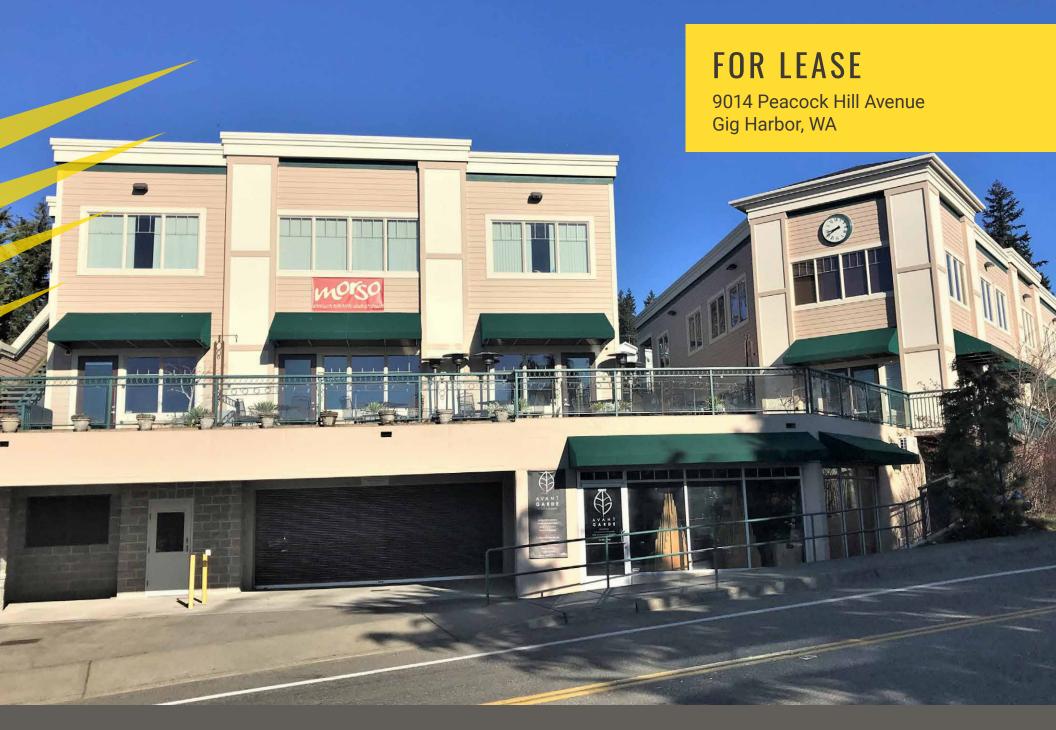

PEACOCK PLAZA

Lisa Tallman | Jamie Firth

## **PEACOCK PLAZA** sits at the end of Gig Harbor Bay with outstanding views. Situated in the heart of Gig Harbor.

## 9014 PEACOCK HILL AVE:

1,501 SF +/- \$24.00 PSF NNN, \$5.75

- Three story retail and office complex
- Located in the heart of Gig Harbor
- · Outstanding views of Gig Harbor Bay and Mount Rainier
- Zoned B-2 in the City of Gig Harbor