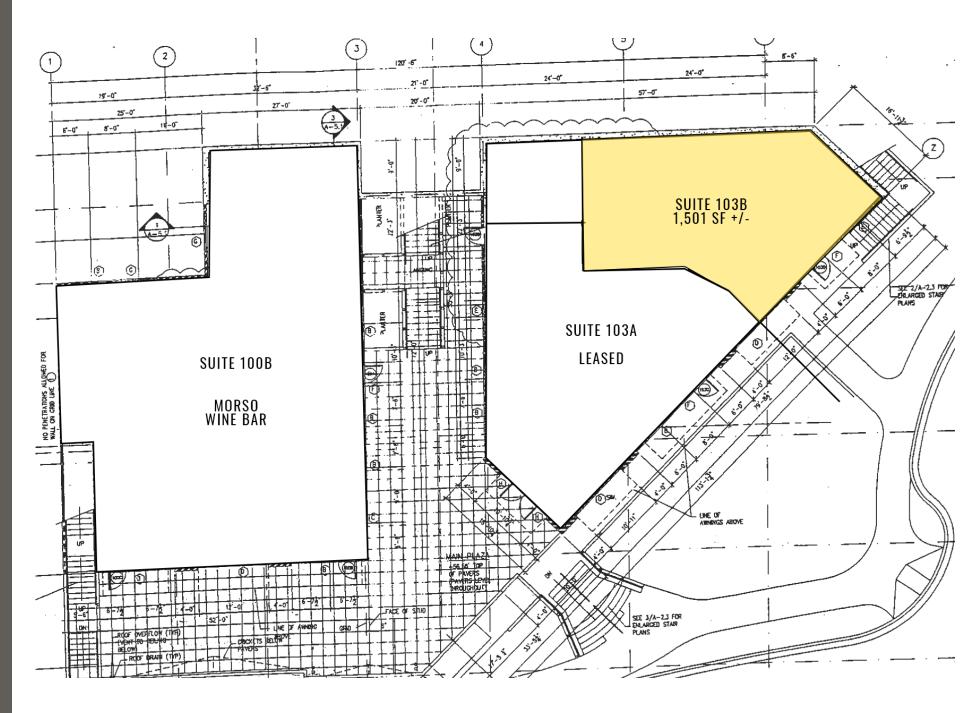

## 9014 PEACOCK HILL AVE:

1,501 SF +/- \$24.00 PSF NNN, \$5.75

- Three story retail and office complex
- Located in the heart of Gig Harbor
- · Outstanding views of Gig Harbor Bay and Mount Rainier
- Zoned B-2 in the City of Gig Harbor