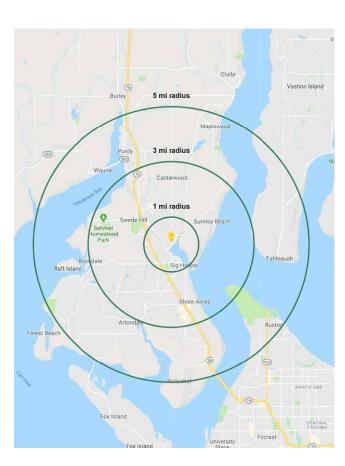

## **NEARBY TENANTS**

## **Allovus**

**GIG HARBOR**, **WA** is both a bay on the Puget Sound and a harbor town that has been named one of the Smithsonian Magazines Top Five Small Towns for culture, heritage and charm. Its unique location, close to metropolitan centers, yet positioned on a quiet, beautiful and historic peninsula - provides visitors and residents with excellent site-seeing, history, culture, dining, shopping and more.