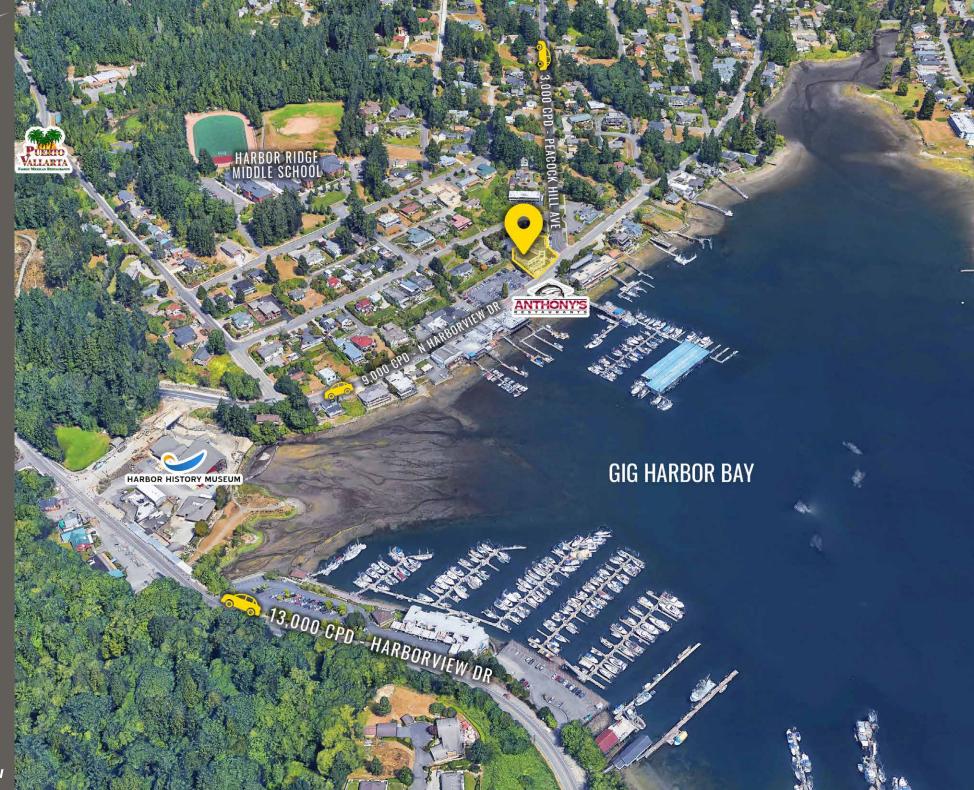

## **NEARBY TENANTS**

## **Allovus**

**GIG HARBOR**, **WA** is both a bay on the Puget Sound and a harbor town that has been named one of the Smithsonian Magazines Top Five Small Towns for culture, heritage and charm. Its unique location, close to metropolitan centers, yet positioned on a quiet, beautiful and historic peninsula - provides visitors and residents with excellent site-seeing, history, culture, dining, shopping and more.