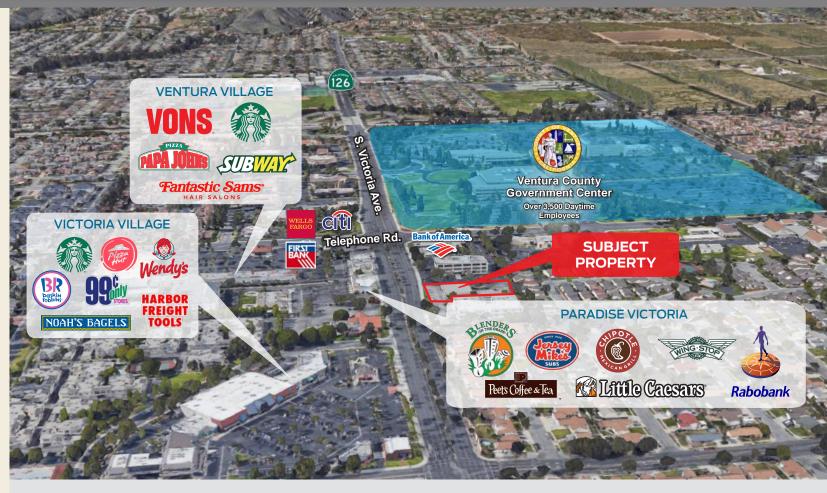

# FOR LEASE # FREESTANDING DRIVE THRU BANK BUILDING

1220 S. VICTORIA AVE. | VENTURA, CA 93003

### PROPERTY BRIEF

- ₱ Situated in Ventura's premier commercial corridor
- Excellent exposure along S. Victoria Ave., one of Ventura's busiest streets with over 46.000 ADT
- Direct access from Ventura 101 Freeway and CA Highway 126 to Victoria Avenue feeding the majority of the population in the city
- **▶** Building includes an existing drive thru

**National Brands in Submarket** 

805.654.9300 WWW.RADIUSGROUP.COM

**Building Size** 

±5,050 SF

2018 Demographics from Sites USA (0219)

| Traffic Counts   |             |
|------------------|-------------|
| Victoria Avenue: | 46,000 ADT  |
| Telephone Road:  | 27,000 ADT  |
| 101 Fwy:         | 116,000 ADT |
| Hwy 126:         | 46,000 ADT  |

Traffic Counts from the City of Ventura