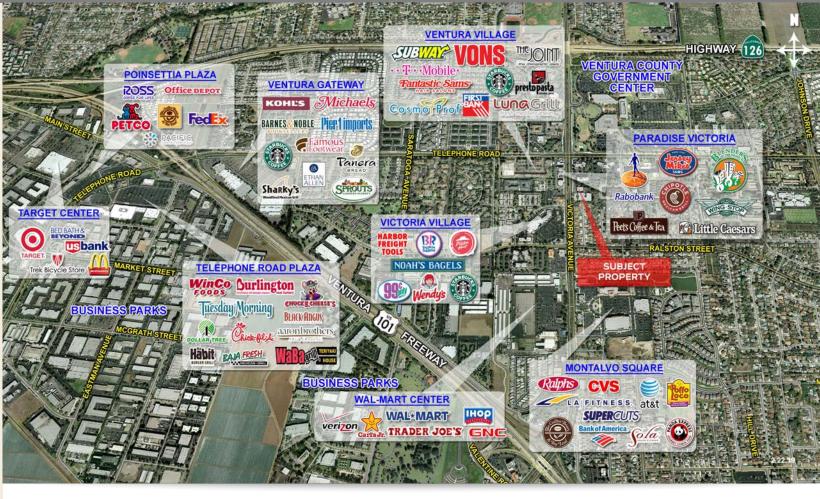

### PROPERTY BRIEF

- ₱ Situated in Ventura's premier commercial corridor
- Excellent exposure along S. Victoria Ave., one of Ventura's busiest streets with over 46.000 ADT
- Direct access from Ventura 101 Freeway and CA Highway 126 to Victoria Avenue feeding the majority of the population in the city
- **▶** Building includes an existing drive thru

**National Brands in Submarket** 

805.654.9300 WWW.RADIUSGROUP.COM

**Building Size** 

±5,050 SF