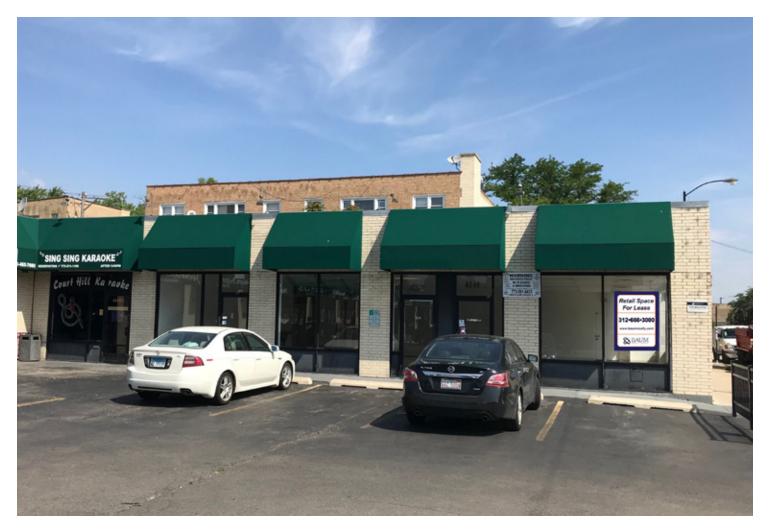

## **ENDCAP SPACE AVAILABLE IN WEST RIDGE PLAZA**

- ▶ ±2,761 SF endcap space available
- ▶ Signage opportunity along California Avenue
- ▶ Parking available
- ▶ Less than 2 blocks from Devon Avenue
- Area tenants include Aldi, Subway, Citibank and more