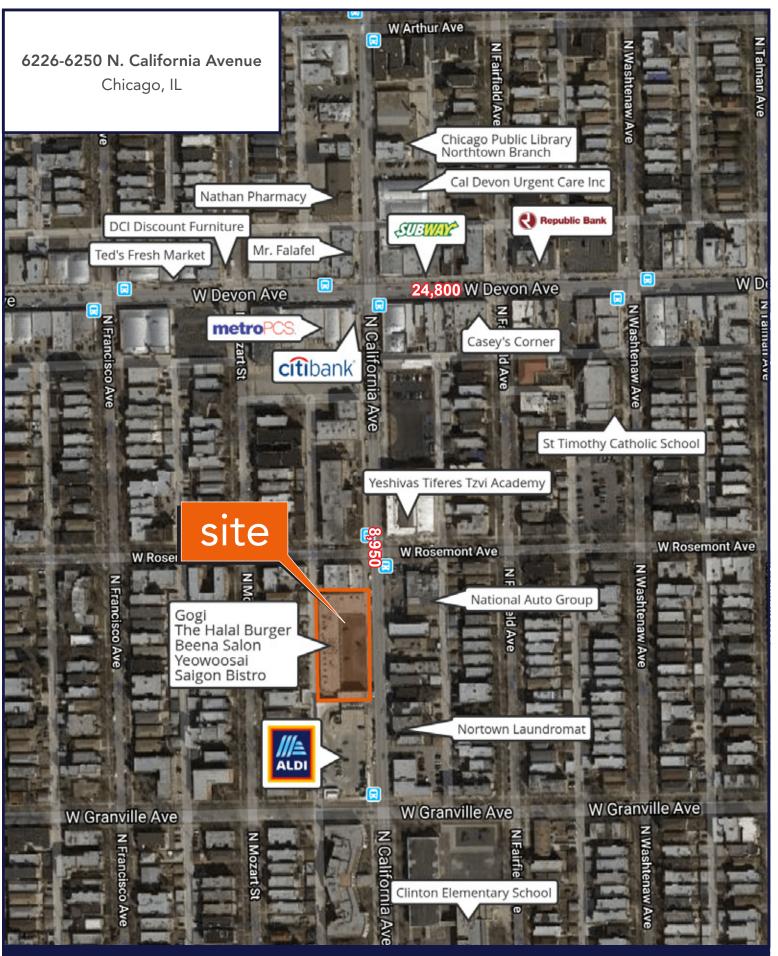

## **ENDCAP SPACE AVAILABLE IN WEST RIDGE PLAZA**

- ▶ ±2,761 SF endcap space available
- ▶ Signage opportunity along California Avenue
- ▶ Parking available
- ▶ Less than 2 blocks from Devon Avenue
- Area tenants include Aldi, Subway, Citibank and more