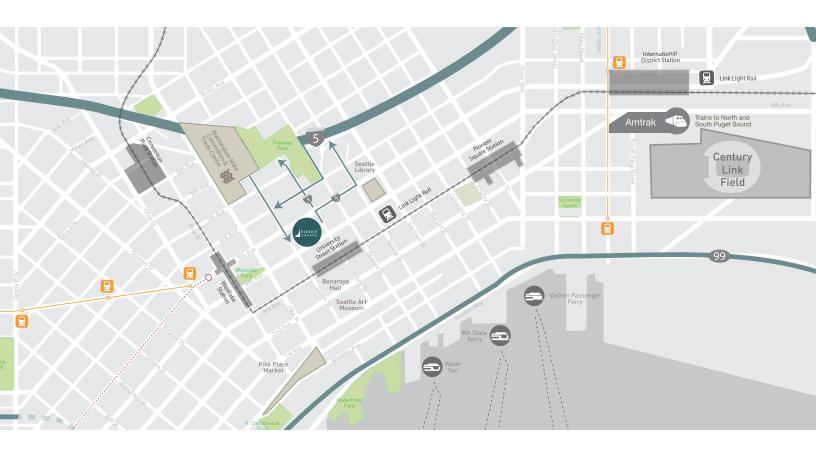

# LOCATION MATTERS

Rainier Square rises in the heart of a city on the verge of a new era. Four vibrant corners come together in just the right location to become a nucleus with its own gravitational pull, drawing people in from all directions, for all kinds of reasons. Rainier Square offers excellent access to transportation and everything that makes downtown Seattle special.

# LIMITLESS CONNECTIONS

100 TRANSIT

WALK SCORE

BIKE SCORE

BUS Highest concentration of transit options in the city

FERRY 10-minute walk

LINK LIGHT RAIL Close proximity to multiple entrances

I-5 ACCESS Convenient northbound and southbound ingress and egress