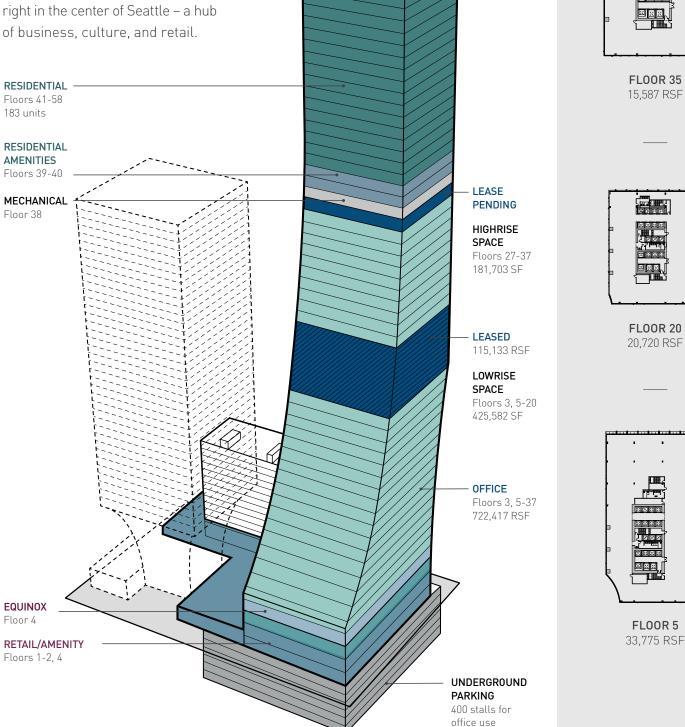

### FLOOR PLATES

**Largest** floor plates in the CBD for greater efficiency and collaboration and smaller floor plates for executive firms.

# ONE BLOCK **ONE PROJECT**

We are offering more than just a new skyscaper. We are building a place, right in the center of Seattle – a hub of business, culture, and retail.

MECHANICAL

п