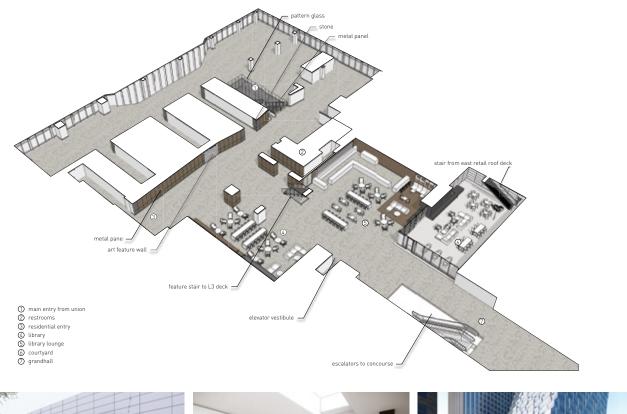

## MIXED USE AT ITS BEST

- 191 Luxury Residences
- World Class Equinox Gym
- Co-Working Spaces
- PCC Markets
- Concierge Services
- Multiple Dining Options
  - Bike Services

EQUINOX FITNESS CLUB

MULTIPLE DINING OPTIONS

SHARED WORK SPACES