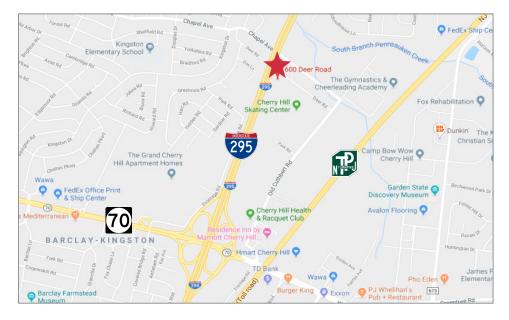

### **Location Information**

Located just minutes from I-295 Exit 34 Easy access to Routes 70 & 73, and the NJ Turnpike Exit 4