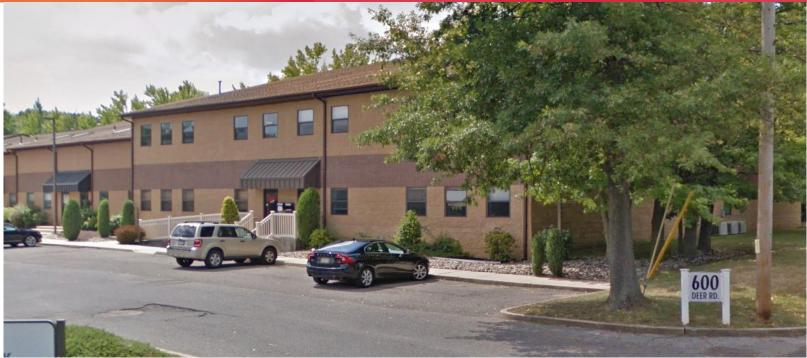

# 600 Deer Road - Unit 12 Cherry Hill, NJ

7,650 SF OFFICE CONDO WITH WAREHOUSE

### **Property Information**

**BUILDING SIZE** 7,650± SF two-story office/warehouse condo end unit

**OFFICE SIZE** 6,450± SF

**WAREHOUSE** 1,200± SF (expandable)

SPRINKLER SYSTEM Yes Gas **HEATING** 3 zones **HVAC** 

### **Location Information**

Located just minutes from I-295 Exit 34 Easy access to Routes 70 & 73, and the NJ Turnpike Exit 4