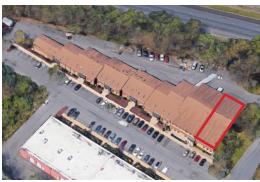

# 600 Deer Road - Unit 12 Cherry Hill, NJ

7,650 SF OFFICE CONDO WITH WAREHOUSE

**DOORS** One drive-in loading door

10'9" **CEILING HEIGHT** 

\$13,325 (2019) **TAXES** 

\$6,260 per year (2019) **CONDO FEES** 

Deer Tree Professional Center SUBDIVISION