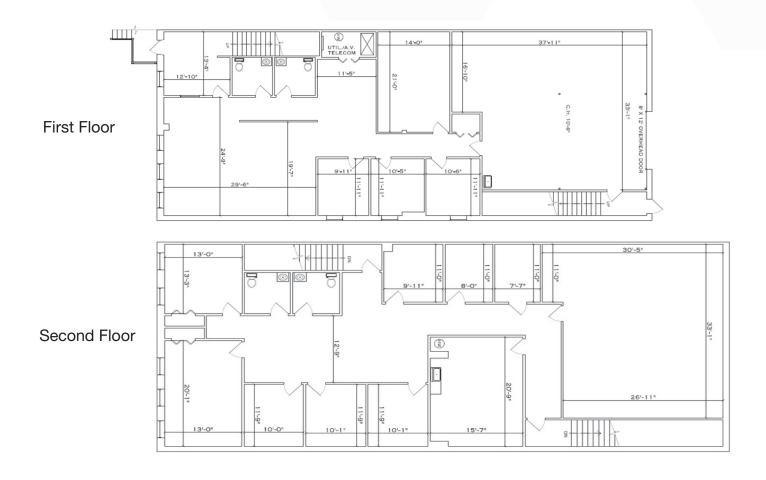

### **Property Information**

**BUILDING SIZE** 7,650± SF two-story office/warehouse condo end unit

**OFFICE SIZE** 6,450± SF

**WAREHOUSE** 1,200± SF (expandable)

SPRINKLER SYSTEM Yes Gas **HEATING** 3 zones **HVAC** 

**DOORS** One drive-in loading door

10'9" **CEILING HEIGHT** 

\$13,325 (2019) **TAXES** 

\$6,260 per year (2019) **CONDO FEES** 

Deer Tree Professional Center SUBDIVISION