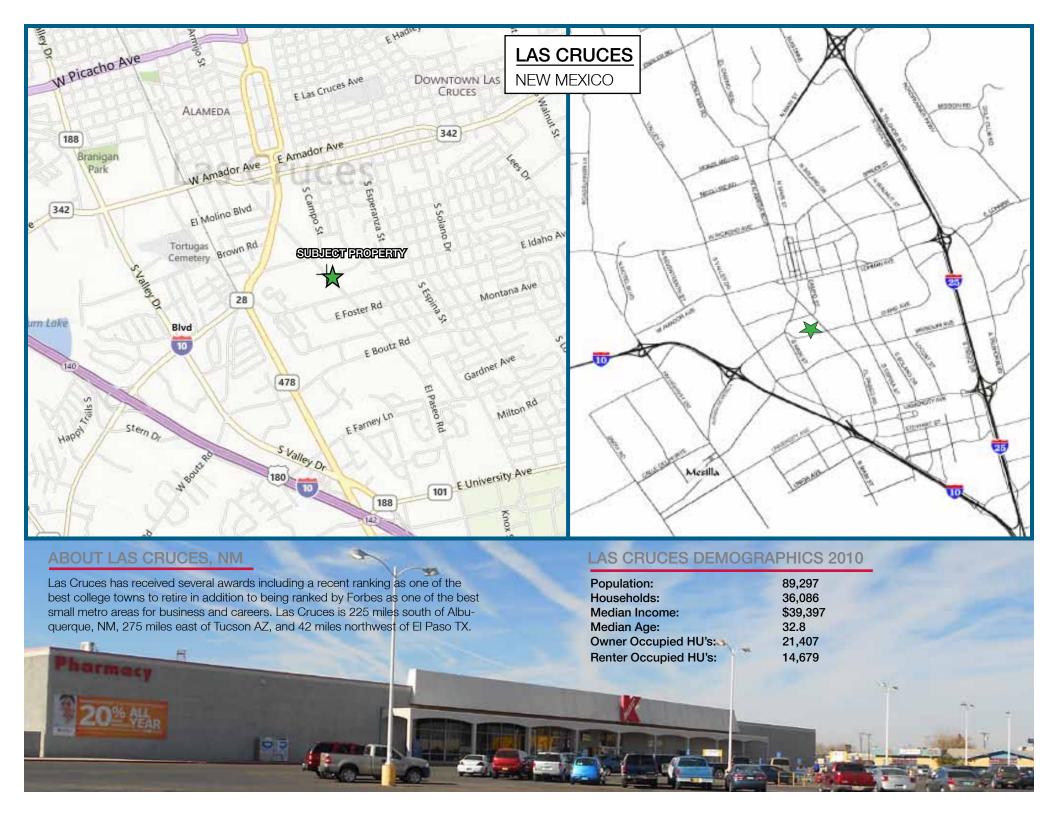

## PROPERTY DESCRIPTION

This former Kmart building, located in the center of Las Cruces, has a large parking area with additional adjacent vacant land available if needed.