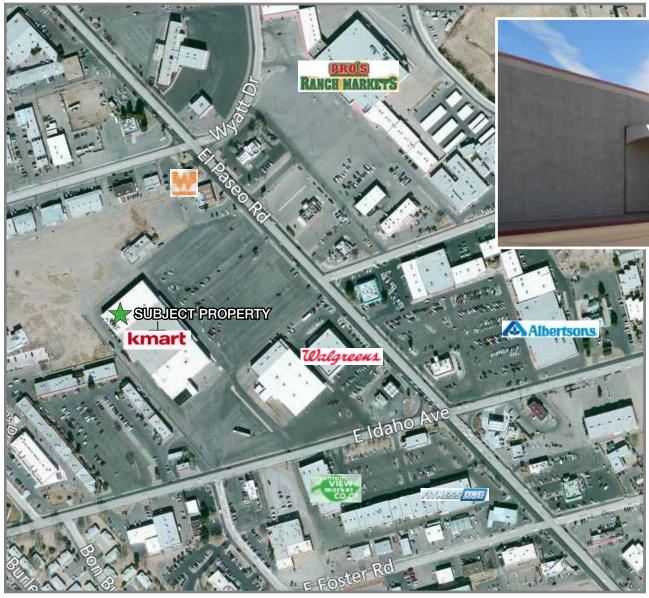

## PROPERTY DESCRIPTION

This former Kmart building, located in the center of Las Cruces, has a large parking area with additional adjacent vacant land available if needed.

## ADDITIONAL INFORMATION

LEASE RATE: \$6.00 PSF NNN
 BUILDING SIZE: 90,083 ± SF (includes outdoor garden area)
 PAVED PARKING: 840 cars

BUILDING BUILT: 1973

contact info

David Ikard mob 575 640 7215 dgi@1stvalley.com contact info Randy McMillian mob 575 640 7213 randy@1stvalley.com