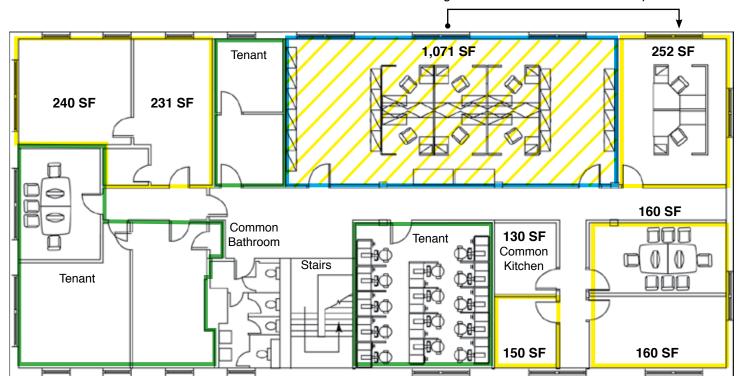

#### 2nd Floor Plan

Currently occupied by a tenant that is not utilizing full space and is willing to move into the 252 SF office space.

Available

Occupied by Tenant

Tenant willing to downsize