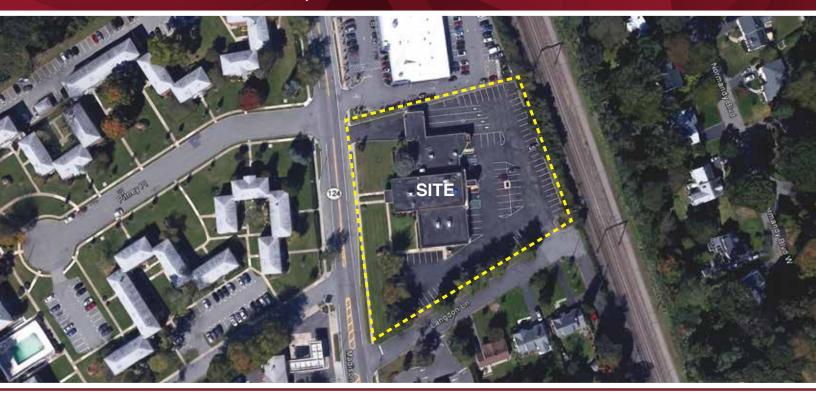

## 200 Madison Ave., Morristown, NJ

**Location:** Convenient to I-287.

Normandy Parkway, Routes 24, 202 and 124