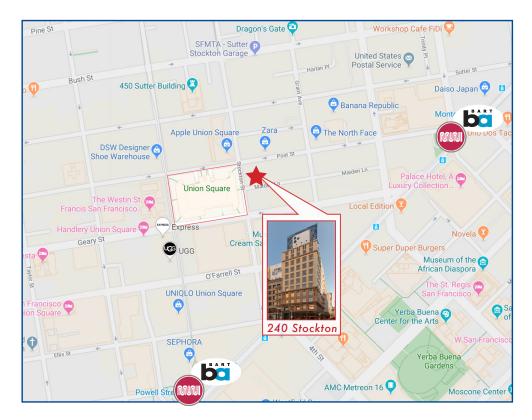

240 STOCKTON STREET - Union Square Sub-Market

#### **BUILDING HIGHLIGHTS**

- Union Square Identity & Views
- Lobby Security Guard
- Great Natural Light
- Full floors
- Operable Windows & HVAC
- Move-in Ready, Plug & Play
- Close to many Parking Garages, BART & Muni