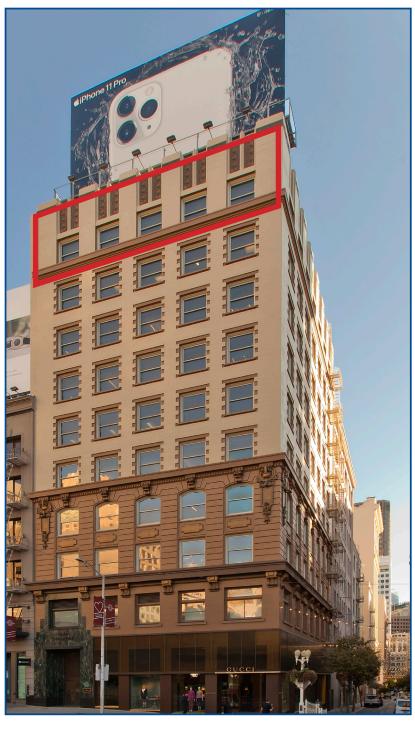

240 STOCKTON STREET - Union Square Sub-Market

#### **BUILDING HIGHLIGHTS**

- Union Square Identity & Views
- Lobby Security Guard
- Great Natural Light
- Full floors
- Operable Windows & HVAC
- Move-in Ready, Plug & Play
- Close to many Parking Garages, BART & Muni