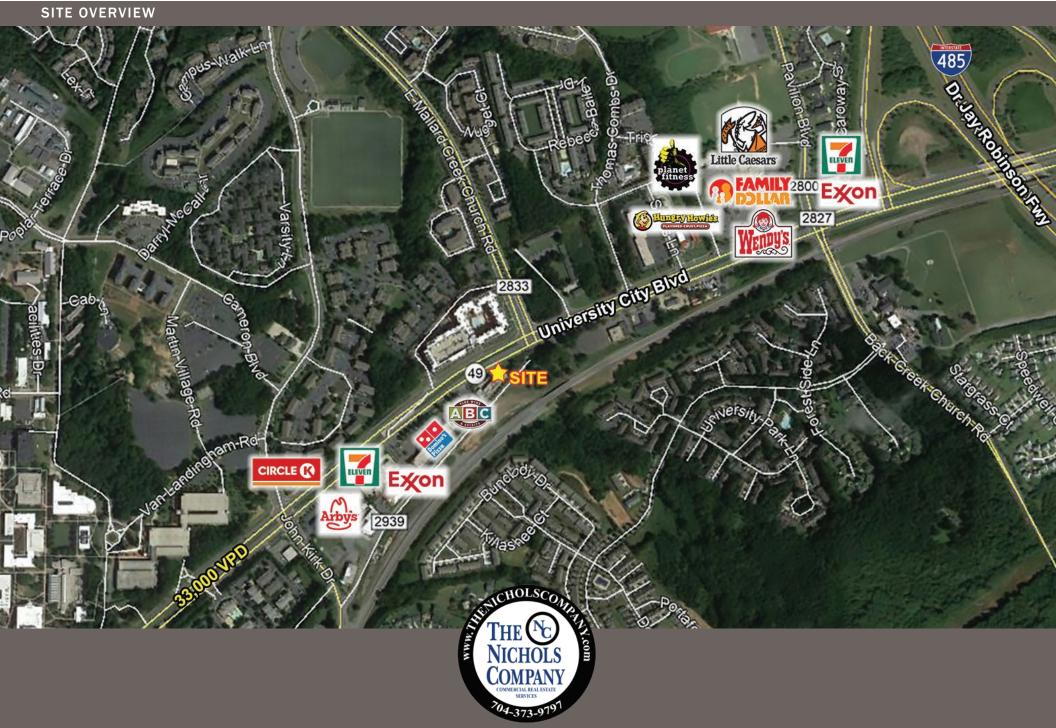

## 9816 University City Blvd

Charlotte, NC 28213

## **ABOUT**

+/- 2,904 SF/1.101 AC Available for Sale or Lease in Charlotte, NC. The site is adjacent to numerous national retailers.