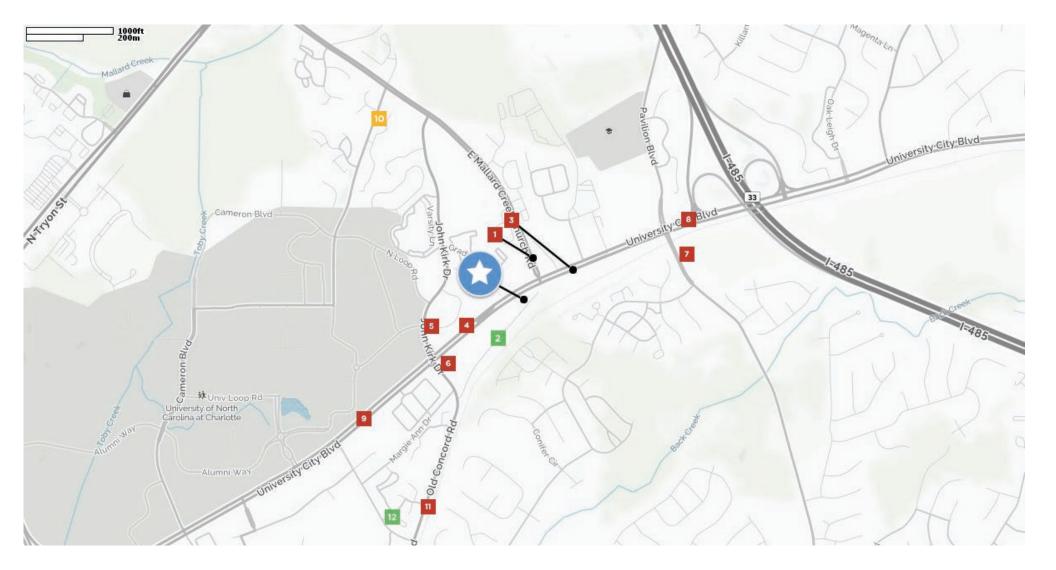

Traffic Counts: University City Blvd. 33,000 VPD

| SR 5394                     | 1      |  |
|-----------------------------|--------|--|
| N OF NC 49                  |        |  |
| Year: 2014                  | 14,000 |  |
| SR 2939 (JOHN KIRK DR)      | 6      |  |
| S OF NC 49                  |        |  |
| Year: 2014                  | 14,000 |  |
| SR 2939 (OLD CONCORD RD) 11 |        |  |
| S OF VINCA CRK              |        |  |
| Year: 2014                  | 14,000 |  |
|                             |        |  |

| SR 2939 (OLD CONCORD RD) 2 |        |  |  |  |
|----------------------------|--------|--|--|--|
| E 0F SR 2939               |        |  |  |  |
| Year: 2014                 | 3,000  |  |  |  |
| SR 2827 (BACK CREEK        | 7      |  |  |  |
| S OF NC 49                 |        |  |  |  |
| Year: 2014                 | 17,000 |  |  |  |
| SUTHER RD                  | 12     |  |  |  |
| W OF SHANNON GREEN DR      |        |  |  |  |
| Year: 2014                 | 3,200  |  |  |  |

| NC 49                     | 3     |
|---------------------------|-------|
| E OF SR 5394 MALLARD CK C | H RD  |
| Year: 2014 44             | 4,000 |
| NC 49                     | 8     |
| W OF I-485                |       |
| Year: 2014 33             | 3,000 |

| NC 49                   | 4      |  |
|-------------------------|--------|--|
| E OF SR 2939            |        |  |
| Year: 2014              | 36,000 |  |
|                         |        |  |
| NC 49                   | 9      |  |
| NC 49<br>E OF SUTHER RD | 9      |  |

| SR 2833           |    | 5     |
|-------------------|----|-------|
| N OF NC 49        |    |       |
| Year: 2012        | 17 | ,000  |
| MARY ALEXANDER RD |    | 10    |
| S OF SR 5394      |    |       |
| Year: 2014        | 9  | 3.300 |