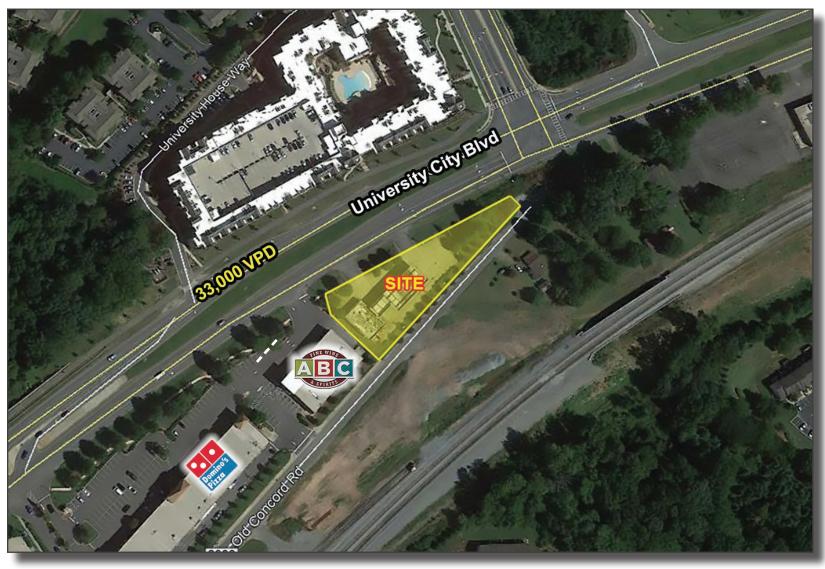

## 9816 University City Blvd

Charlotte, NC 28213

## **ABOUT**

+/- 2,904 SF/1.101 AC Available for Sale or Lease in Charlotte, NC. The site is adjacent to numerous national retailers.

Traffic Counts: University City Blvd. 33,000 VPD

| SR 5394                     | 1      |  |
|-----------------------------|--------|--|
| N OF NC 49                  |        |  |
| Year: 2014                  | 14,000 |  |
| SR 2939 (JOHN KIRK DR)      | 6      |  |
| S OF NC 49                  |        |  |
| Year: 2014                  | 14,000 |  |
| SR 2939 (OLD CONCORD RD) 11 |        |  |
| S OF VINCA CRK              |        |  |
| Year: 2014                  | 14,000 |  |
|                             |        |  |