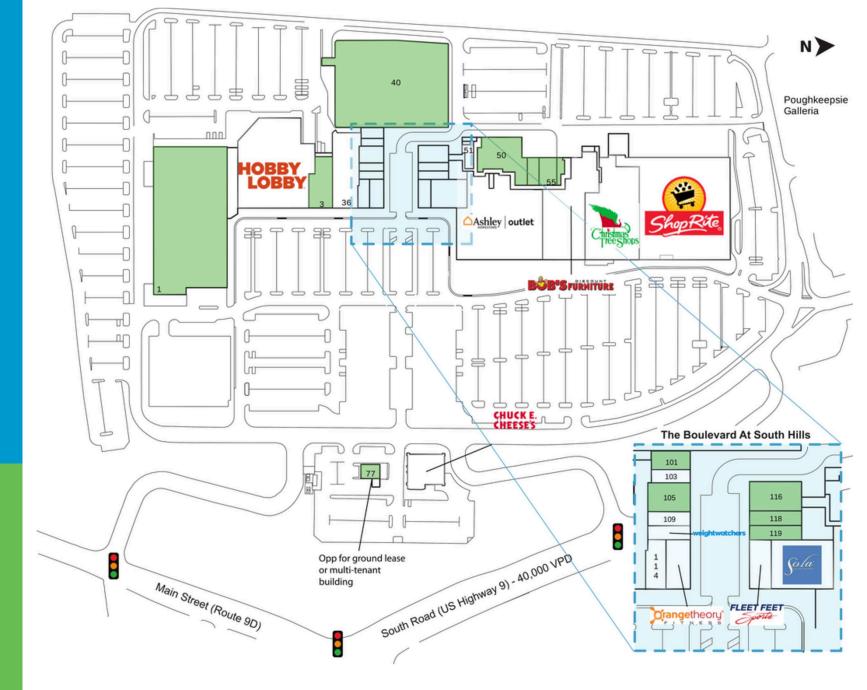

#### GLA:517,450

Contact: Brooke Stevens

P. 914.304.5671 C. 419.560.2304 F. 914.631.6533 E. bstevens@dlcmgmt.com

This site plan indicates the general layout of the shopping center and is not a warranty, representation, or agreement on the part of the landlord that the shopping center will be exactly as depicted herein.

#### **AVAILABLE SPACES**

|     | 89,412 SF |
|-----|-----------|
|     | 9,208 SF  |
| 40  | 80,275 SF |
| 50  | 15,300 SF |
| 55  | 5,650 SF  |
| 77  | 2,200 SF  |
| 101 | 1,574 SF  |
| 105 | 1,500 SF  |
| 107 | 1,526 SF  |
| 116 | 2,200 SF  |
| 117 | 2,060 SF  |
| 118 | 2,060 SF  |
| 119 | 2,060 SF  |
|     |           |

#### **CURRENT TENANTS**

| 2  | Hobby Lobby           | 49,838 SF | 80  | Bob's Discount Furniture          | 32,297 SF | 113A  | Weight Watchers       | 1,632 SF |
|----|-----------------------|-----------|-----|-----------------------------------|-----------|-------|-----------------------|----------|
| 36 | Pet Goods             | 16,151 SF | 88  | Chuck E. Cheese's                 | 9,548 SF  | 114   | Hand & Stone Spa      | 2,411 SF |
| 51 | DLC Management Office | 1,844 SF  | 90  | Ashley Furniture HomeStore Outlet | 55,808 SF | 115   | Orange Theory Fitness | 3,283 SF |
| 60 | ShopRite              | 76,880 SF | 103 | Nail FX Salon                     | 1,150 SF  | 120-A | Fleet Feet Sports     | 1,900 SF |
| 70 | Christmas Tree Shops  | 37,526 SF | 109 | European Wax Center               | 1,503 SF  | 121   | Sola Salon Studios    | 7,633 SF |
|    |                       |           |     |                                   |           |       |                       |          |