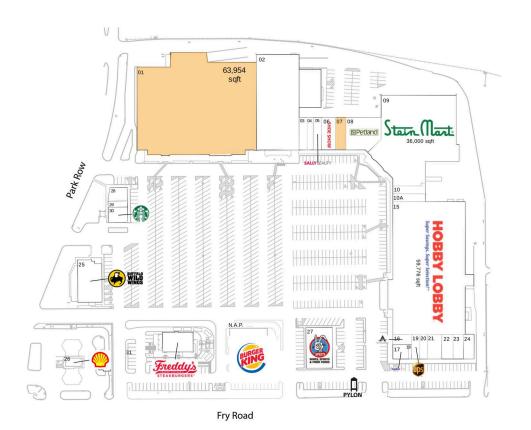

### Available Space

| 01                                                                                                                                                            |                                                                                                                                                                                                                                                                                                                                                                                                                                                                                      | 63,954 SF |                                                                                                                                                                                                                                                                                                                  |
|---------------------------------------------------------------------------------------------------------------------------------------------------------------|--------------------------------------------------------------------------------------------------------------------------------------------------------------------------------------------------------------------------------------------------------------------------------------------------------------------------------------------------------------------------------------------------------------------------------------------------------------------------------------|-----------|------------------------------------------------------------------------------------------------------------------------------------------------------------------------------------------------------------------------------------------------------------------------------------------------------------------|
| 07                                                                                                                                                            |                                                                                                                                                                                                                                                                                                                                                                                                                                                                                      | 2,000 SF  |                                                                                                                                                                                                                                                                                                                  |
| Curror                                                                                                                                                        | nt Retailers                                                                                                                                                                                                                                                                                                                                                                                                                                                                         |           |                                                                                                                                                                                                                                                                                                                  |
| Currer                                                                                                                                                        | it Retailers                                                                                                                                                                                                                                                                                                                                                                                                                                                                         |           |                                                                                                                                                                                                                                                                                                                  |
| N.A.P.<br>02<br>03<br>04<br>05<br>06<br>08<br>09<br>10<br>10A<br>15<br>16<br>17<br>18<br>19<br>20<br>21<br>22<br>23<br>24<br>25<br>26<br>27<br>28<br>29<br>30 | Burger King<br>Royal Buffet<br>Houston Swim Club<br>Fantastic Sams<br>Sally Beauty Supply<br>SHOE SHOW<br>Petland<br>Stein Mart<br>H&R Block<br>First Nails & Spa<br>Hobby Lobby<br>Ace Cash Express<br>MetroPCS<br>Auri Jewelers<br>The UPS Store<br>Simply Splendid Donuts & Kolac<br>Vita Dental<br>Paisa's Truck Colombian Food<br>European Wax Center<br>VIP Nails<br>Buffalo Wild Wings<br>Shell Gas Station<br>Spec's<br>Green Garden Paradise<br>U.S. Air Force<br>Starbucks |           | 0 SF<br>24,675 SF<br>6,280 SF<br>1,200 SF<br>2,800 SF<br>2,800 SF<br>36,000 SF<br>1,560 SF<br>59,776 SF<br>1,560 SF<br>59,776 SF<br>1,150 SF<br>300 SF<br>1,200 SF<br>1,200 SF<br>1,200 SF<br>1,200 SF<br>1,200 SF<br>1,526 SF<br>1,607 SF<br>5,700 SF<br>1,968 SF<br>6,500 SF<br>1,488 SF<br>712 SF<br>1,800 SF |
| 31                                                                                                                                                            | Freddy's Frozen Custard                                                                                                                                                                                                                                                                                                                                                                                                                                                              |           | 3,600 SF                                                                                                                                                                                                                                                                                                         |