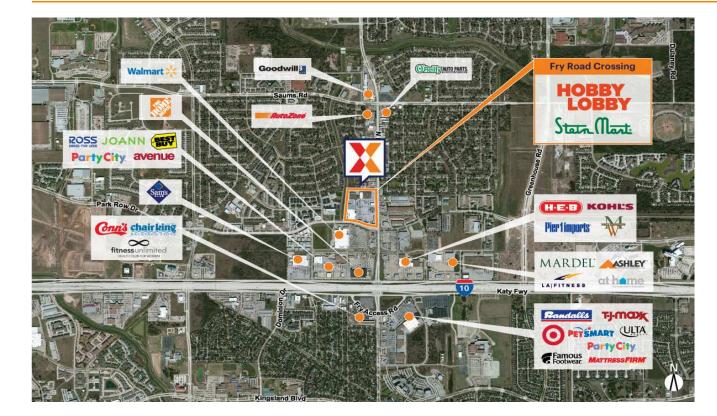

# **Fry Road Crossing**

Houston-The Woodlands-Sugar Land, TX

Commercial space located on the densely populated retail corridor, Fry Rd, a 5-lane north/south thoroughfare between I-10 and Hwy 290 with visibility from 44,000+ vehicles daily

Hobby Lobby-anchored shopping center with a strong lineup of national retailers including Stein Mart, Sally Beauty Supply, Hallmark, The UPS Store, European Wax Center, Starbucks Coffee Company, Buffalo Wild Wings & Fantastic Sams

Surrounded by a dense population of 127,000+ with an average household income of \$100,000+ within a 3-mile radius

Katy, TX is one of the fastest growing residential areas in the state and is ranked as the top zip code in Fort Bend County