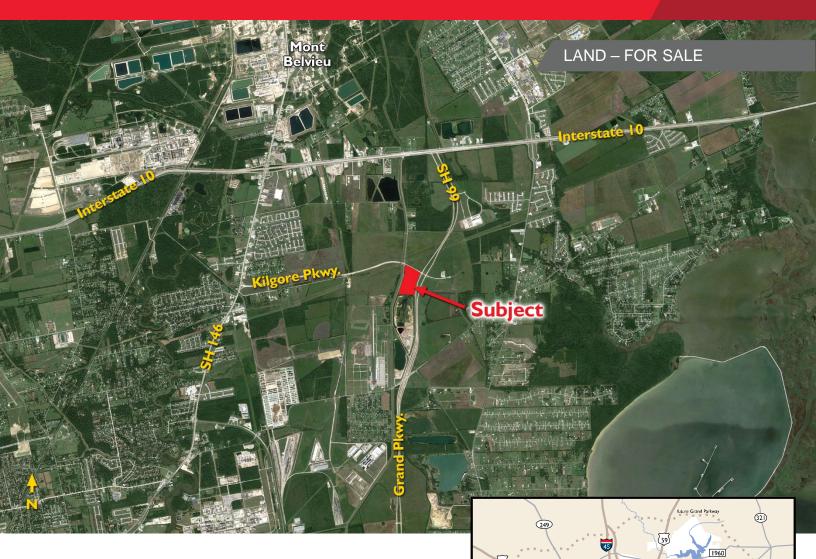

## ±33.92 Acres Chambers County, TX

- ±33.92 Acres in Chambers County Texas
- On Grand Parkway (SH99) just South of Interstate 10
- Grand Parkway frontage: ±1,182.46
- Kilgore Parkway frontage: ±892.37
- City of Baytown water
- · Asking price: \$2.65/sq. ft.