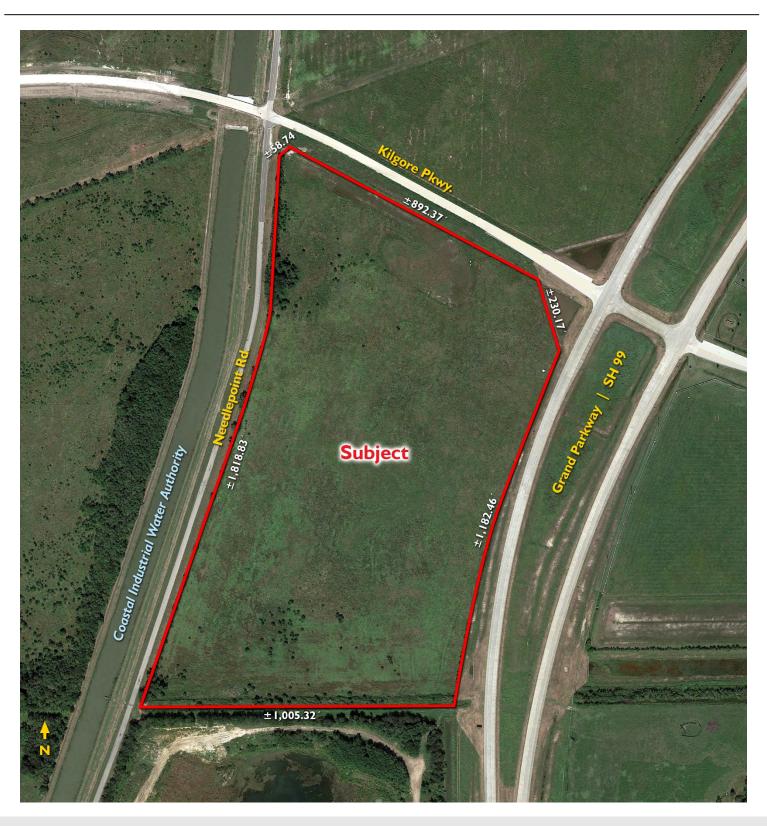

## ±33.92 Acres Chambers County, TX

- ±33.92 Acres in Chambers County Texas
- On Grand Parkway (SH99) just South of Interstate 10
- Grand Parkway frontage: ±1,182.46
- Kilgore Parkway frontage: ±892.37
- City of Baytown water
- · Asking price: \$2.65/sq. ft.