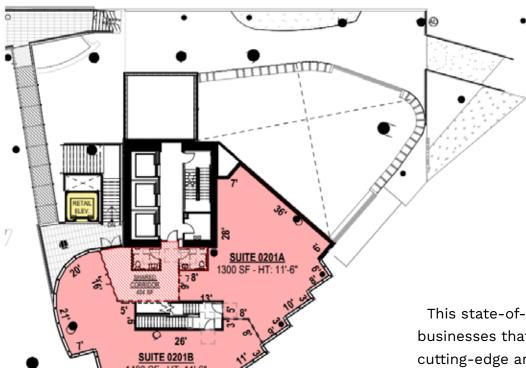

Restaurant & Retail Spaces Available: Embrace New Heights at Yesler Towers!

Level 1:

- Size: 1,736 square feet
- Features: Type 1 hood capable, 12'4" clear height, floor to ceiling windows, outdoor seating
- Yesler Way street visibility
- Direct access from courtyard promenade
- Ideal for: Restaurant/Bar, Light Food, Service, General Retail

### Level 2 - Combined:

- Space Size: Combine 201A and 201B for a larger, collaborative workspace
- Combined Size: 2,788 square feet
- Ideal for: Service, Light Food, General Retail, Beverage, Fitness, Specialty