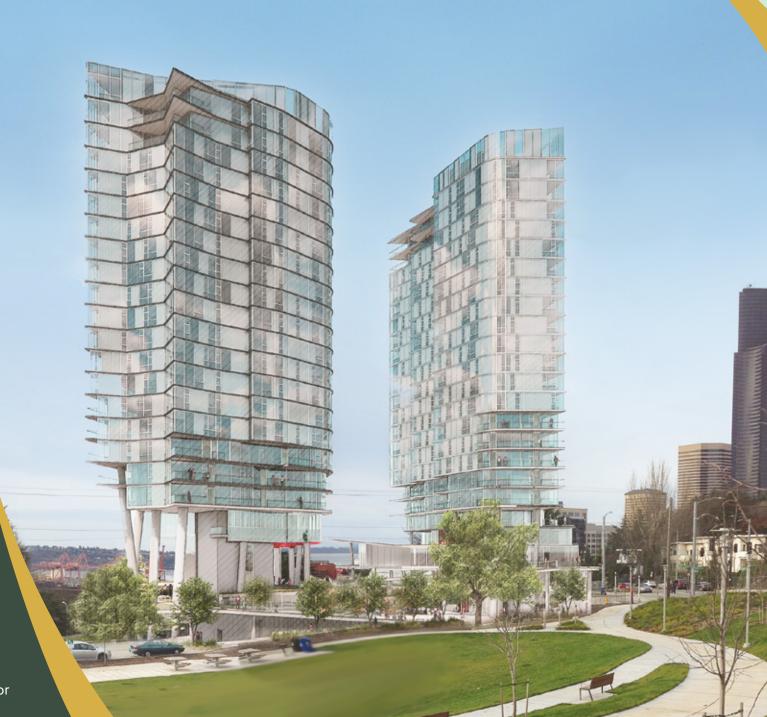

Welcome to Yesler Terrace

New Retail & Restaurant Lease Opportunities!

NORTH TOWER COMING

SPRING **2024** 

RETAIL FOR LEASE

809 S Washington St | Seattle WA 98104

At Yesler Towers, we proudly stand as more than just a high-rise community; we are a living testament to the everevolving spirit of Seattle's iconic Yesler Terrace neighborhood. Our brand ethos is built on honoring the rich past that shapes our surroundings while propelling us into a future of boundless possibilities. Nestled in the heart of this vibrant neighborhood, we are committed to being a beacon of creativity and a hub of innovation.

Restaurant & Retail Spaces Available: Embrace New Heights at Yesler Towers!

Level 1:

- Size: 1,736 square feet
- Features: Type 1 hood capable, 12'4" clear height, floor to ceiling windows, outdoor seating
- Yesler Way street visibility
- Direct access from courtyard promenade
- Ideal for: Restaurant/Bar, Light Food, Service, General Retail

Step into a commercial space that pays homage to the neighborhood's history while offering a cutting-edge platform for your restaurant or bar.

This space seamlessly blends neighborhood charm with modern functionality, creating an environment where your culinary vision can thrive. Be part of a community that values tradition and innovation in equal measure.