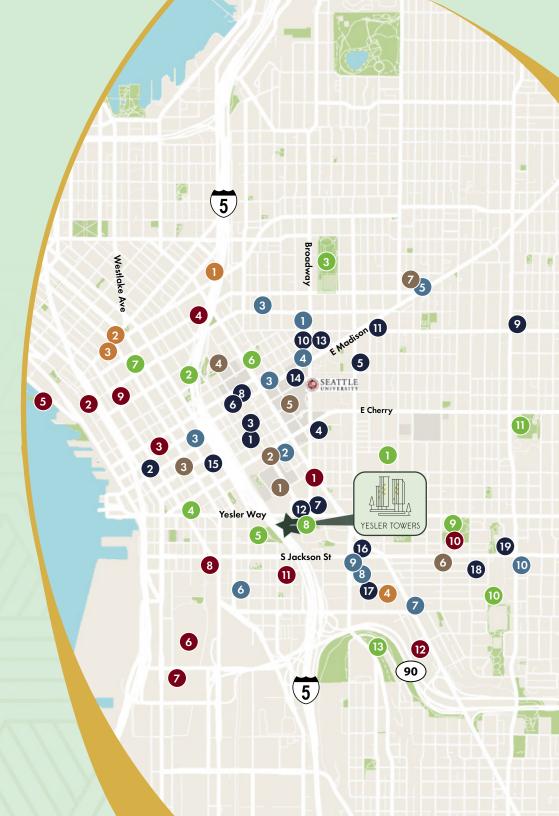

#### **AREA AMENITIES**

#### **FOOD & DRINK**

- Sushi Kanpai
- Metropolitan Grill
- Vito's
- Cedars
- Rhein Haus
- Sugar Bakery & Cafe
- Yellow Bee Market & Cafe
- The Hideout
- COMMUNION
- 8oz Burger & Co
- Skillet Diner
- Tougo Coffee
- 13. Lark
- Mad Pizza
- Bebas & Amigos
- Pho Bac Sup Shop
- Hello Em Viet Coffee & Roastery
- Franz Bakery
- 19. Jackson's Catfish Corner

#### **PARKS**

- Seattle University Park
- Freeway Park
- Cal Anderson Park
- City Hall Park
- Kobe Terrace
- First Hill Park
- Westlake Park
- Yesler Terrace Park
- Pratt Park
- Judkins Park
- Garfield Playfield
- Powell Barnett Park
- 13. Lewis Park

#### **HEALTH & WELLNESS**

- Harborview Medical Center
- NW Fitness Gym
- Downtown Seattle YMCA
- Virginia Mason Hospital
- Swedish First Hill
- F45 Training
- Anytime Fitness

#### **GROCERY**

- Quality Food Center (QFC)
- Stockbox First Hill Grocery
- Amazon Go
- Whole Foods
- Trader Joe's
- Uwajimaya
- Big John's PFI
- Lam's Seafood Market
- Hau Hau Market
- Amazon Fresh

#### **ACTIVITIES**

- Frye Art Museum
- Pike Place Market
- Seattle Public Library
- Convention Center
- Seattle Aquarium
- Century Link Field
- T-Mobile Park
- King Street Station
- Seattle Art Museum
- Pratt Fine Arts Center
- Wing Luke Museum
- Seattle Bouldering Project

#### SHOPPING

- Melrose Market
- Pacific Place
- Westlake Center
- Goodwill