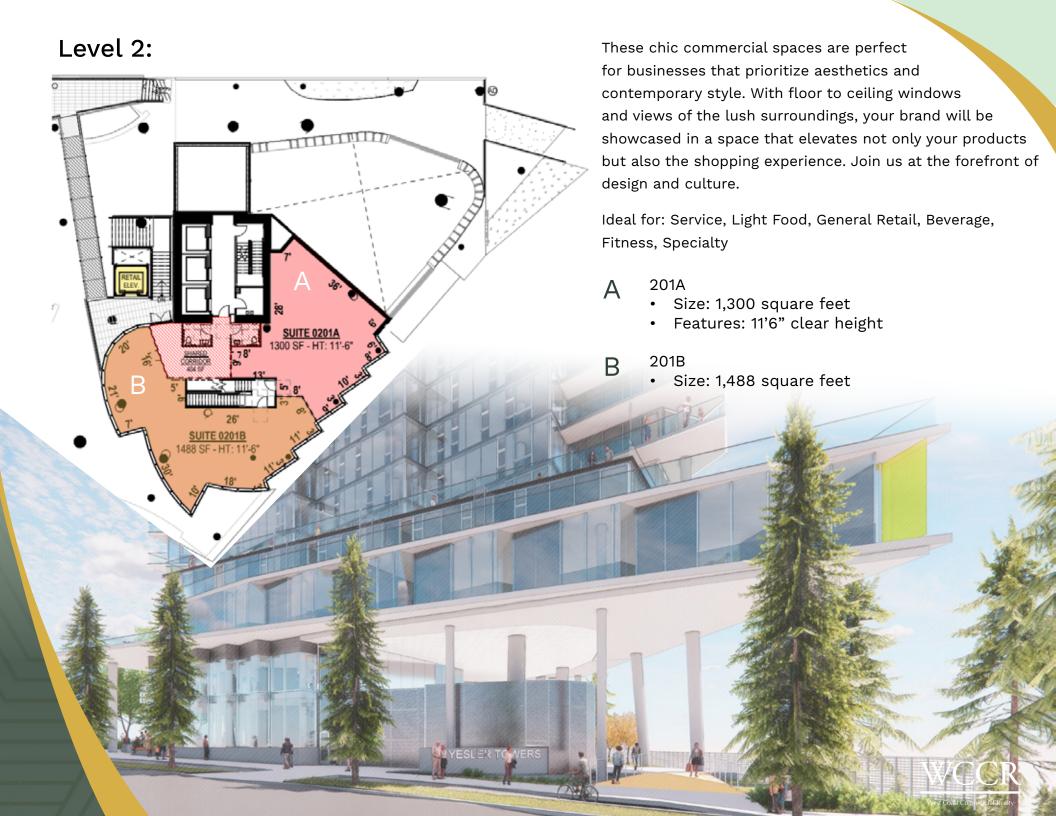

### Level 2 - Combined:

- Space Size: Combine 201A and 201B for a larger, collaborative workspace
- Combined Size: 2,788 square feet
- Ideal for: Service, Light Food, General Retail, Beverage, Fitness, Specialty

This state-of-the-art commercial space is designed for forward-thinking businesses that thrive on collaboration and innovation. With flexible layouts, cutting-edge architecture, and a community that values creativity, your business will reach new heights. Join us in shaping the future of Yesler Terrace.