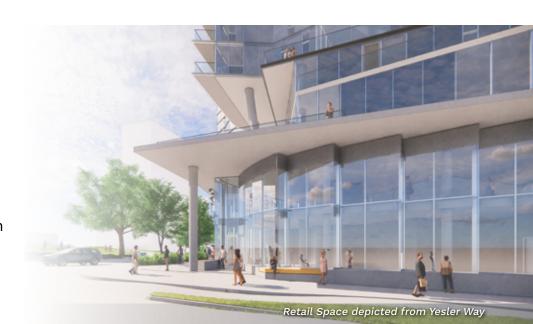

Restaurant & Retail Spaces Available: Embrace New Heights at Yesler Towers!

Level 1:

- Size: 1,736 square feet
- Features: Type 1 hood capable, 12'4" clear height, floor to ceiling windows, outdoor seating
- Yesler Way street visibility
- Direct access from courtyard promenade
- Ideal for: Restaurant/Bar, Light Food, Service, General Retail

Step into a commercial space that pays homage to the neighborhood's history while offering a cutting-edge platform for your restaurant or bar.

This space seamlessly blends neighborhood charm with modern functionality, creating an environment where your culinary vision can thrive. Be part of a community that values tradition and innovation in equal measure.