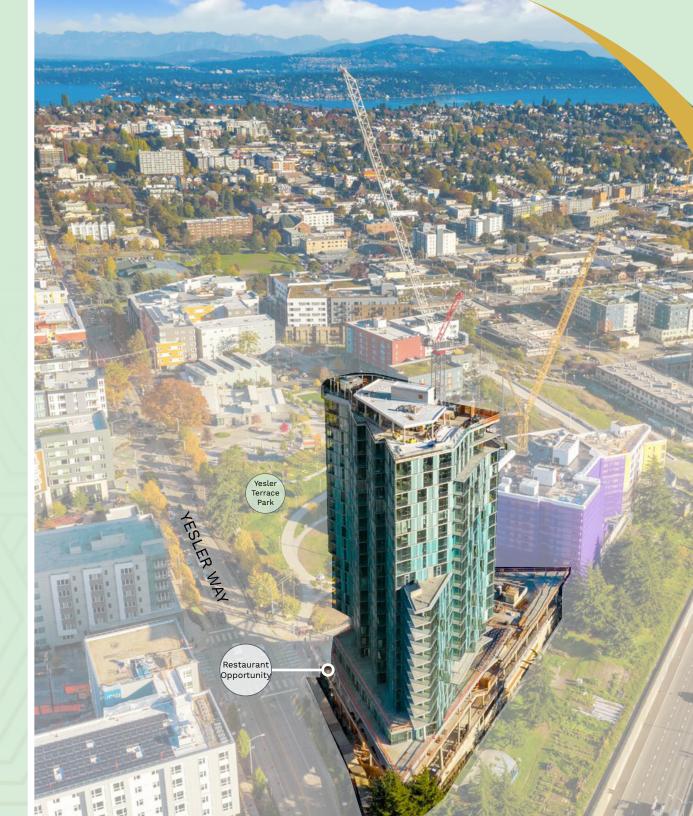

Welcome to Yesler Terrace

New Retail & Restaurant Lease Opportunities!

NORTH TOWER COMING

SPRING **2024** 

RETAIL FOR LEASE

809 S Washington St | Seattle WA 98104

At Yesler Towers, we proudly stand as more than just a high-rise community; we are a living testament to the everevolving spirit of Seattle's iconic Yesler Terrace neighborhood. Our brand ethos is built on honoring the rich past that shapes our surroundings while propelling us into a future of boundless possibilities. Nestled in the heart of this vibrant neighborhood, we are committed to being a beacon of creativity and a hub of innovation.

Restaurant & Retail Spaces Available: Embrace New Heights at Yesler Towers!

Level 1:

- Size: 1,736 square feet
- Features: Type 1 hood capable, 12'4" clear height, floor to ceiling windows, outdoor seating
- Yesler Way street visibility
- Direct access from courtyard promenade
- Ideal for: Restaurant/Bar, Light Food, Service, General Retail

Step into a commercial space that pays homage to the neighborhood's history while offering a cutting-edge platform for your restaurant or bar.

This space seamlessly blends neighborhood charm with modern functionality, creating an environment where your culinary vision can thrive. Be part of a community that values tradition and innovation in equal measure.