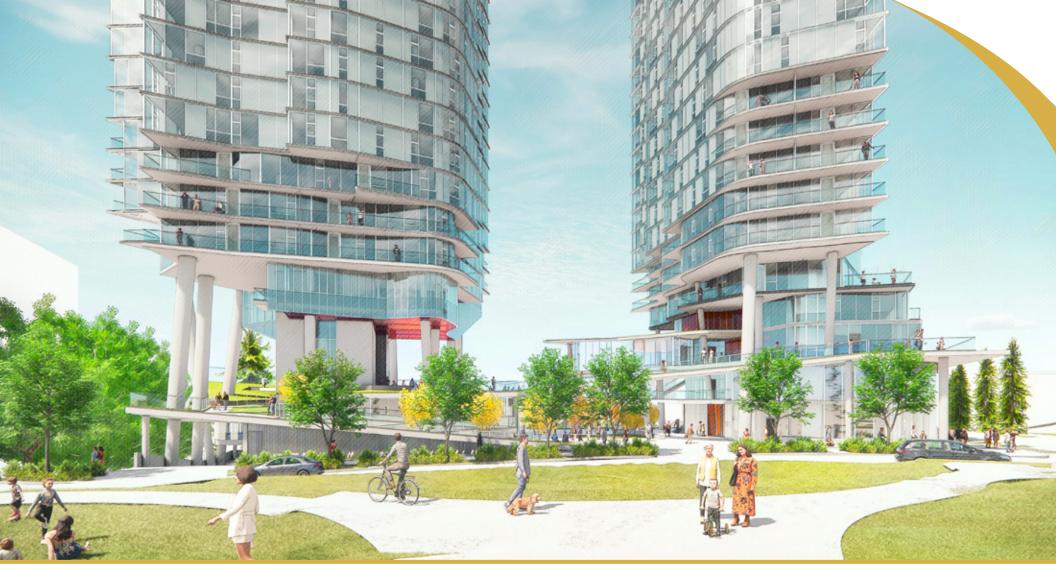

Restaurant & Retail Spaces Available: Embrace New Heights at Yesler Towers!

Level 1:

- Size: 1,736 square feet
- Features: Type 1 hood capable, 12'4" clear height, floor to ceiling windows, outdoor seating
- Yesler Way street visibility
- Direct access from courtyard promenade
- Ideal for: Restaurant/Bar, Light Food, Service, General Retail

Step into a commercial space that pays homage to the neighborhood's history while offering a cutting-edge platform for your restaurant or bar.

This space seamlessly blends neighborhood charm with modern functionality, creating an environment where your culinary vision can thrive. Be part of a community that values tradition and innovation in equal measure.

### Level 2 - Combined:

- Space Size: Combine 201A and 201B for a larger, collaborative workspace
- Combined Size: 2,788 square feet
- Ideal for: Service, Light Food, General Retail, Beverage, Fitness, Specialty

This state-of-the-art commercial space is designed for forward-thinking businesses that thrive on collaboration and innovation. With flexible layouts, cutting-edge architecture, and a community that values creativity, your business will reach new heights. Join us in shaping the future of Yesler Terrace.