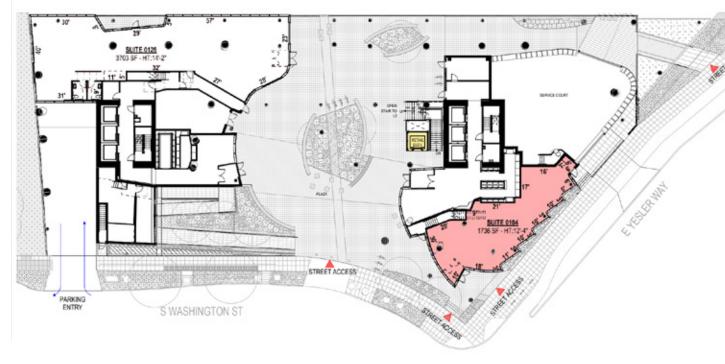

Restaurant & Retail Spaces Available: Embrace New Heights at Yesler Towers!

Level 1:

- Size: 1,736 square feet
- Features: Type 1 hood capable, 12'4" clear height, floor to ceiling windows, outdoor seating
- Yesler Way street visibility
- Direct access from courtyard promenade
- Ideal for: Restaurant/Bar, Light Food, Service, General Retail

Step into a commercial space that pays homage to the neighborhood's history while offering a cutting-edge platform for your restaurant or bar.

This space seamlessly blends neighborhood charm with modern functionality, creating an environment where your culinary vision can thrive. Be part of a community that values tradition and innovation in equal measure.