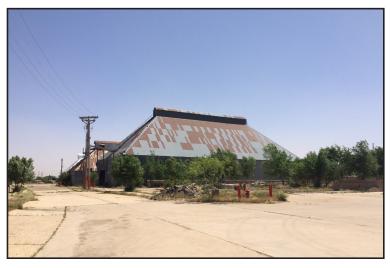

l Lease Rates:.. Contact Listing Agent

Deposit:..... Equal to first months rent Size:......204,745 +/- usable SF available Tract Size: ...... 15.62 Acres + 1.6 Additional Acres Zoning:..... M2

- \* Heavy Manufacturing Zoning
- \* Warehouses 1 and 2 have been rehabbed
- \* Borders Railroad, features railroad weight scale
- \* Building 12 is two-story office with basement
- \* Access gates on both Ave A and 19th Street
- \* Fire hydrants on property
- \* Has City of Lubbock Utilities

Sidewalls: ..... 12' - 25'

Dock: ..... Building 11 is small terminal, various ramps on property,

grade level access to warehouses



### Additional Land Available

### Primary Subject Property: 15.6 Acres (blue)

Additional Land: 1.6 Acres (yellow)



### Layout





# Images













# Images













## Images