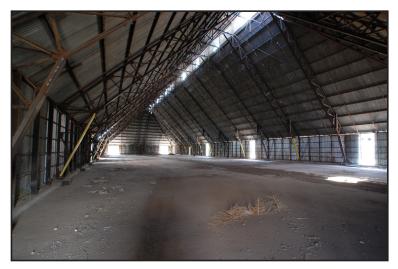

Sidewalls: ..... 12' - 25'

Dock: ..... Building 11 is small terminal, various ramps on property,

grade level access to warehouses