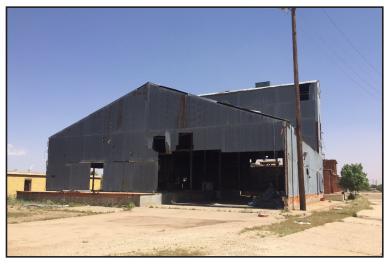

rtial Lease Rates:.. Contact Listing Agent

Deposit:..... Equal to first months rent Size:......204,745 +/- usable SF available Tract Size: ...... 15.62 Acres + 1.6 Additional Acres Zoning:..... M2

- \* Heavy Manufacturing Zoning
- \* Warehouses 1 and 2 have been rehabbed
- \* Borders Railroad, features railroad weight scale
- \* Building 12 is two-story office with basement
- \* Access gates on both Ave A and 19th Street
- \* Fire hydrants on property
- \* Has City of Lubbock Utilities

Sidewalls: ..... 12' - 25'

Dock: ..... Building 11 is small terminal, various ramps on property,

grade level access to warehouses



### Additional Land Available

### Primary Subject Property: 15.6 Acres (blue)

Additional Land: 1.6 Acres (yellow)



### Layout





# Images













# Images













## Images