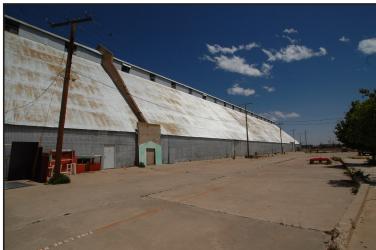

#### 1601 AVE A, LUBBOCK, TX 79401

Sales Price: ..... Entire Package \$1.95M (\$9.52/SF) Lease Rate: ..... Entire Package \$19,500/Mo.

Partial Lease Rates:.. Contact Listing Agent

Deposit:..... Equal to first months rent Size:......204,745 +/- usable SF available Tract Size: ...... 15.62 Acres + 1.6 Additional Acres Zoning:..... M2

- \* Heavy Manufacturing Zoning
- \* Warehouses 1 and 2 have been rehabbed
- \* Borders Railroad, features railroad weight scale
- \* Building 12 is two-story office with basement
- \* Access gates on both Ave A and 19th Street
- \* Fire hydrants on property
- \* Has City of Lubbock Utilities

# Images