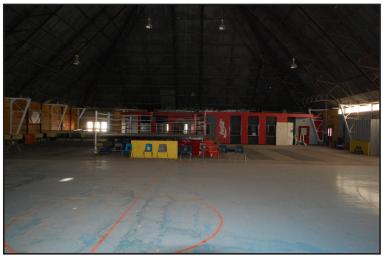

\$19,500/Mo.

Partial Lease Rates:.. Contact Listing Agent

Deposit:..... Equal to first months rent Size:......204,745 +/- usable SF available Tract Size: ...... 15.62 Acres + 1.6 Additional Acres Zoning:..... M2

- \* Heavy Manufacturing Zoning
- \* Warehouses 1 and 2 have been rehabbed
- \* Borders Railroad, features railroad weight scale
- \* Building 12 is two-story office with basement
- \* Access gates on both Ave A and 19th Street
- \* Fire hydrants on property
- \* Has City of Lubbock Utilities

Sidewalls: ..... 12' - 25'

Dock: ..... Building 11 is small terminal, various ramps on property,

grade level access to warehouses



### Additional Land Available

### Primary Subject Property: 15.6 Acres (blue)

Additional Land: 1.6 Acres (yellow)



### Layout





# Images













# Images













## Images