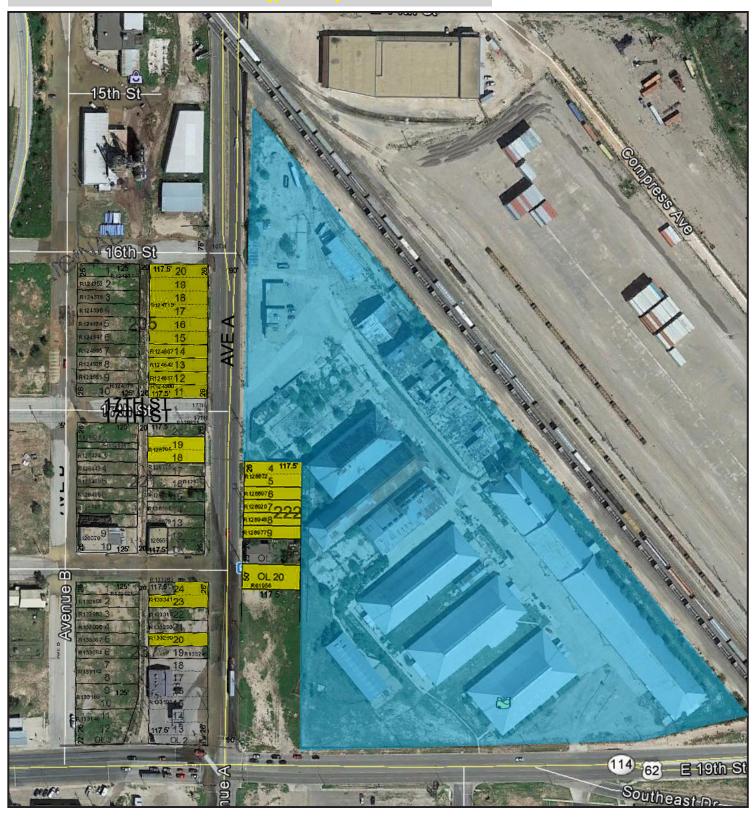

### Additional Land Available

### Primary Subject Property: 15.6 Acres (blue)

Additional Land: 1.6 Acres (yellow)