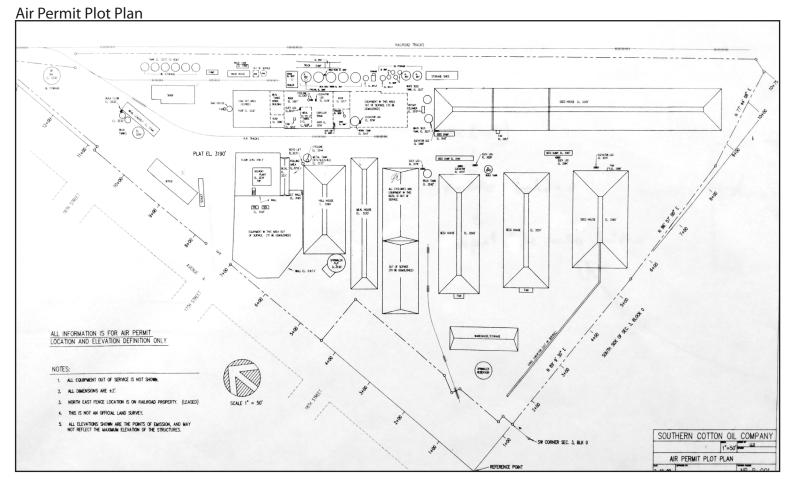

e: ..... Entire Package \$19,500/Mo.

Partial Lease Rates:.. Contact Listing Agent

Deposit:..... Equal to first months rent Size:......204,745 +/- usable SF available Tract Size: ...... 15.62 Acres + 1.6 Additional Acres Zoning:..... M2

- \* Heavy Manufacturing Zoning
- \* Warehouses 1 and 2 have been rehabbed
- \* Borders Railroad, features railroad weight scale
- \* Building 12 is two-story office with basement
- \* Access gates on both Ave A and 19th Street
- \* Fire hydrants on property
- \* Has City of Lubbock Utilities

Sidewalls: ..... 12' - 25'

Dock: ..... Building 11 is small terminal, various ramps on property,

grade level access to warehouses



### Additional Land Available

### Primary Subject Property: 15.6 Acres (blue)

Additional Land: 1.6 Acres (yellow)



### Layout





# Images













# Images













## Images