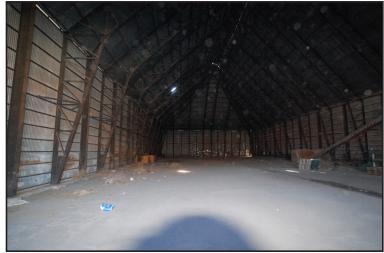

- \* Heavy Manufacturing Zoning
- \* Warehouses 1 and 2 have been rehabbed
- \* Borders Railroad, features railroad weight scale
- \* Building 12 is two-story office with basement
- \* Access gates on both Ave A and 19th Street
- \* Fire hydrants on property
- \* Has City of Lubbock Utilities

Sidewalls: ..... 12' - 25'

Dock: ..... Building 11 is small terminal, various ramps on property,

grade level access to warehouses