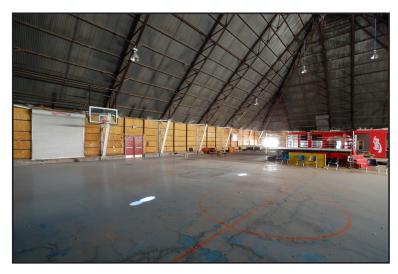

e \$19,500/Mo.

Partial Lease Rates:.. Contact Listing Agent

Deposit:..... Equal to first months rent Size:......204,745 +/- usable SF available Tract Size: ...... 15.62 Acres + 1.6 Additional Acres Zoning:..... M2

- \* Heavy Manufacturing Zoning
- \* Warehouses 1 and 2 have been rehabbed
- \* Borders Railroad, features railroad weight scale
- \* Building 12 is two-story office with basement
- \* Access gates on both Ave A and 19th Street
- \* Fire hydrants on property
- \* Has City of Lubbock Utilities

Sidewalls: ..... 12' - 25'

Dock: ..... Building 11 is small terminal, various ramps on property,

grade level access to warehouses



### Additional Land Available

### Primary Subject Property: 15.6 Acres (blue)

Additional Land: 1.6 Acres (yellow)



### Layout





# Images













# Images













## Images