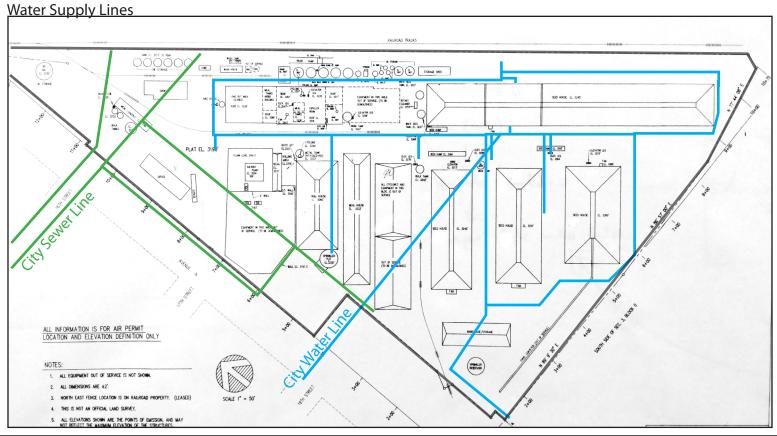

### Layout

### Primary Subject Property: 15.6 Acres (blue)

Additional Land: 1.6 Acres (yellow)