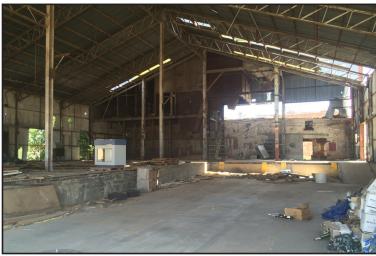

Partial Lease Rates:.. Contact Listing Agent

Deposit:..... Equal to first months rent Size:......204,745 +/- usable SF available Tract Size: ...... 15.62 Acres + 1.6 Additional Acres Zoning:..... M2

- \* Heavy Manufacturing Zoning
- \* Warehouses 1 and 2 have been rehabbed
- \* Borders Railroad, features railroad weight scale
- \* Building 12 is two-story office with basement
- \* Access gates on both Ave A and 19th Street
- \* Fire hydrants on property
- \* Has City of Lubbock Utilities

Sidewalls: ..... 12' - 25'

Dock: ..... Building 11 is small terminal, various ramps on property,

grade level access to warehouses



### Additional Land Available

### Primary Subject Property: 15.6 Acres (blue)

Additional Land: 1.6 Acres (yellow)



### Layout





# Images













# Images













## Images