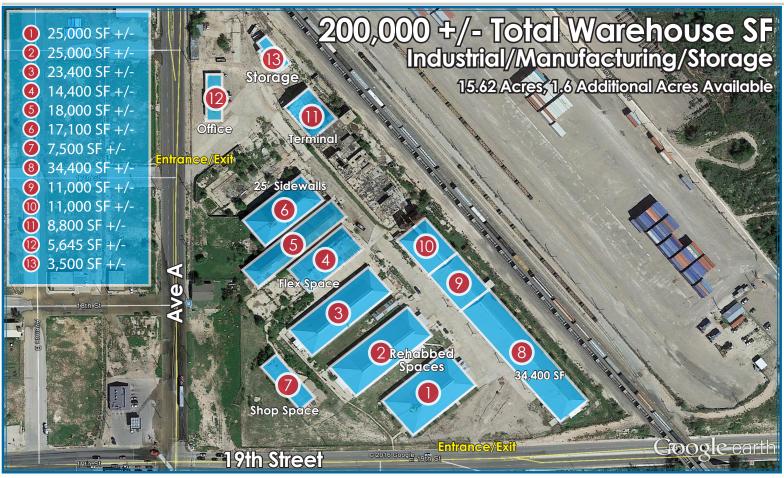

#### 1601 AVE A, LUBBOCK, TX 79401

Sales Price: ..... Entire Package \$1.95M (\$9.52/SF) Lease Rate: ..... Entire Package \$19,500/Mo.

Partial Lease Rates:.. Contact Listing Agent

Deposit:..... Equal to first months rent Size:......204,745 +/- usable SF available Tract Size: ...... 15.62 Acres + 1.6 Additional Acres Zoning:..... M2

- \* Heavy Manufacturing Zoning
- \* Warehouses 1 and 2 have been rehabbed
- \* Borders Railroad, features railroad weight scale
- \* Building 12 is two-story office with basement
- \* Access gates on both Ave A and 19th Street
- \* Fire hydrants on property
- \* Has City of Lubbock Utilities

Sidewalls: ..... 12' - 25'

Dock: ..... Building 11 is small terminal, various ramps on property,

grade level access to warehouses

### Layout