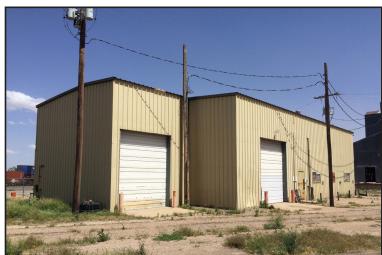

ial Lease Rates:.. Contact Listing Agent

Deposit:..... Equal to first months rent Size:......204,745 +/- usable SF available Tract Size: ...... 15.62 Acres + 1.6 Additional Acres Zoning:..... M2

- \* Heavy Manufacturing Zoning
- \* Warehouses 1 and 2 have been rehabbed
- \* Borders Railroad, features railroad weight scale
- \* Building 12 is two-story office with basement
- \* Access gates on both Ave A and 19th Street
- \* Fire hydrants on property
- \* Has City of Lubbock Utilities

Sidewalls: ..... 12' - 25'

Dock: ..... Building 11 is small terminal, various ramps on property,

grade level access to warehouses



### Additional Land Available

### Primary Subject Property: 15.6 Acres (blue)

Additional Land: 1.6 Acres (yellow)



### Layout





# Images













# Images













## Images