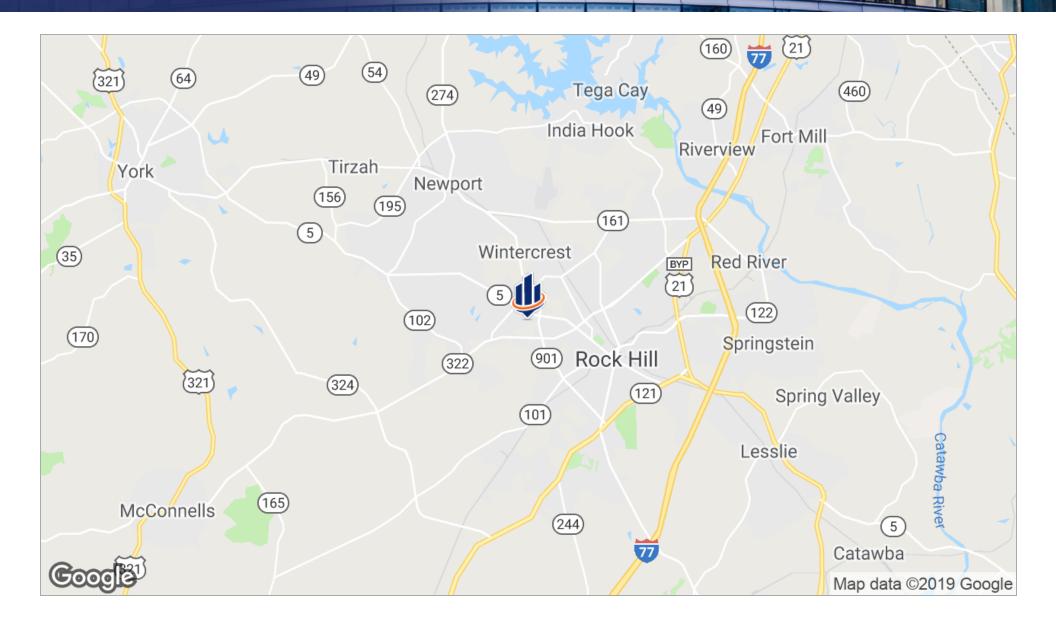

### Property Summary





#### **OFFERING SUMMARY**

Sale Price: \$1,400,000

Lot Size: 11.76 Acres

Zoning: PUD

Market: Charlotte NC Metro

Submarket: York County SC

Price / SF: \$2.73

### **PROPERTY OVERVIEW**

Good development site for retail or office use. All utilities available.

#### **PROPERTY HIGHLIGHTS**

- · Nice development opportunity
- Over 550 feet of frontage on Hwy. 5/West Main Street
- Central location



## Location Maps



# Demographics Map



| POPULATION                            | 1 MILE              | 5 MILES               | 10 MILES               |
|---------------------------------------|---------------------|-----------------------|------------------------|
| Total population                      | 4,223               | 83,359                | 163,970                |
| Median age                            | 37.0                | 35.1                  | 35.8                   |
| Median age (male)                     | 36.7                | 32.7                  | 34.5                   |
| Median age (Female)                   | 36.9                | 36.3                  | 36.5                   |
|                                       |                     |                       |