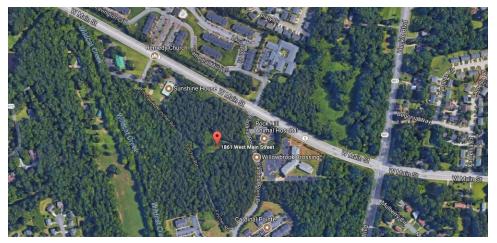

### Property Summary





#### **OFFERING SUMMARY**

Sale Price: \$1,400,000

Lot Size: 11.76 Acres

Zoning: PUD

Market: Charlotte NC Metro

Submarket: York County SC

Price / SF: \$2.73

### **PROPERTY OVERVIEW**

Good development site for retail or office use. All utilities available.

#### **PROPERTY HIGHLIGHTS**

- · Nice development opportunity
- Over 550 feet of frontage on Hwy. 5/West Main Street
- Central location



## Location Maps



# Demographics Map



| POPULATION                            | 1 MILE              | 5 MILES               | 10 MILES               |
|---------------------------------------|---------------------|-----------------------|------------------------|
| Total population                      | 4,223               | 83,359                | 163,970                |
| Median ag