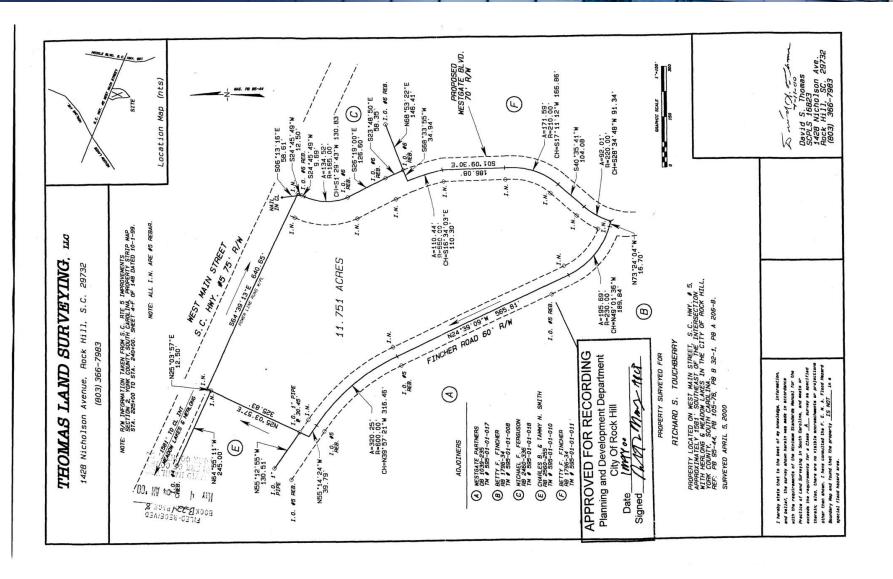

### **PROPERTY OVERVIEW**

Good development site for retail or office use. All utilities available.

#### **PROPERTY HIGHLIGHTS**

- · Nice development opportunity
- Over 550 feet of frontage on Hwy. 5/West Main Street
- Central location