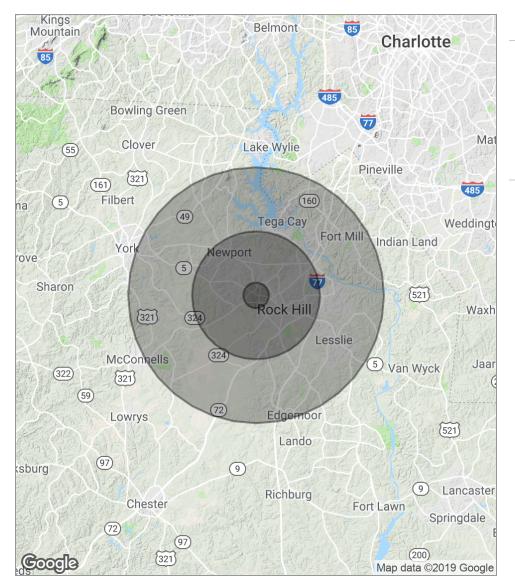

# Demographics Map

| POPULATION                            | 1 MILE              | 5 MILES               | 10 MILES               |
|---------------------------------------|---------------------|-----------------------|------------------------|
| Total population                      | 4,223               | 83,359                | 163,970                |
| Median age                            | 37.0                | 35.1                  | 35.8                   |
| Median age (male)                     | 36.7                | 32.7                  | 34.5                   |
| Median age (Female)                   | 36.9                | 36.3                  | 36.5                   |
|                                       |                     |                       |                        |
| HOUSEHOLDS & INCOME                   | 1 MILE              | 5 MILES               | 10 MILES               |
| HOUSEHOLDS & INCOME  Total households | <b>1 MILE</b> 1,599 | <b>5 MILES</b> 31,421 | <b>10 MILES</b> 62,247 |
|                                       |                     |                       |                        |
| Total households                      | 1,599               | 31,421                | 62,247                 |