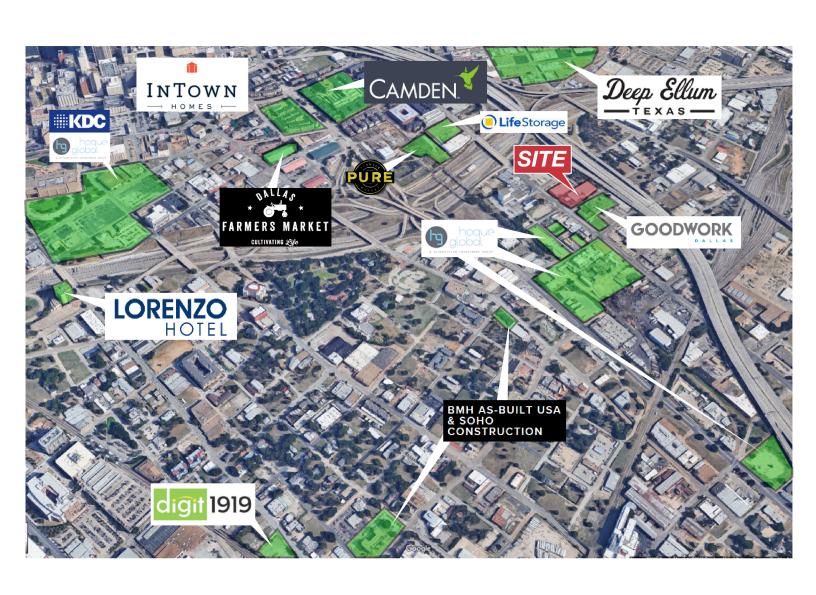

## **Property Features**

- Entire City Block Near Farmers Market, Cedars, Pilgrim's Pride Redevelopment
- Current Zoning: PD 317 Subdistrict 5
- Located in Opportunity Zone
- 2017 Population (3 Mi.): 150,946
- 2017 Median Household Income (3 mi.): \$52,138
- 2017 Average Household Income (3 mi.): \$81,178
- 2017 Median Home Value (1 mi.): \$301,613