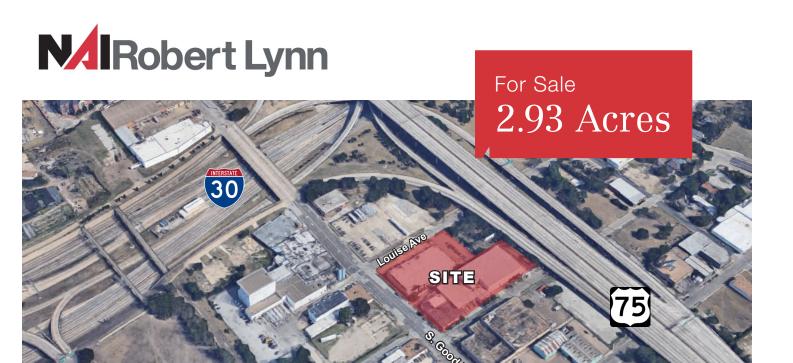

Taxco Produce Site 1718-1801 S. Good Latimer Expy. 2506-2528 Louise Avenue

1800 Lincoln Street

Dallas, Texas 75226

## **Traffic Counts**

I-30 @ Harwood – 176,000 VPD I-45 @ Dawson – 14,965 VPD

Good Latimer Expy @ Ferris St - 5,380 VPD

Taxco Produce Site 1718-1801 S. Good Latimer Expy. 2506-2528 Louise Avenue 1800 Lincoln Street