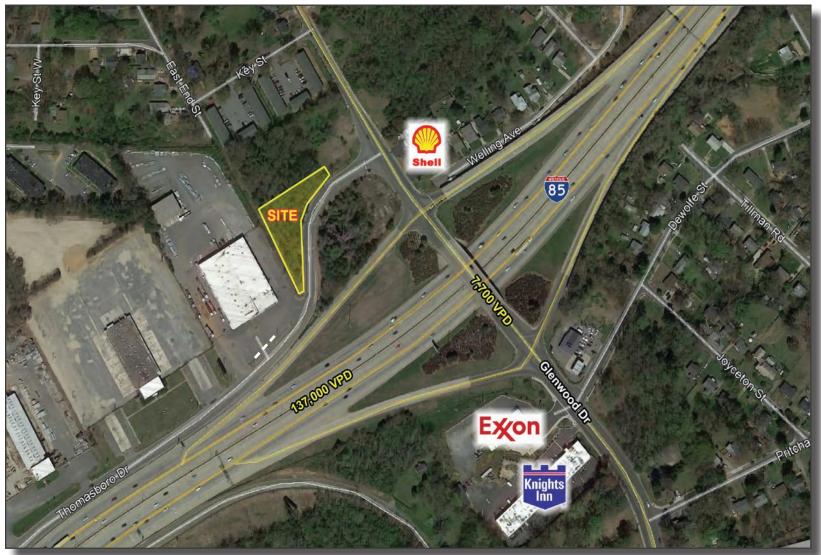

## Thomasboro Dr

Charlotte, NC 28208

## **ABOUT**

+/- 0.61 AC land for sale on Thomasboro Dr. in Charlotte, NC.

## PROPERTY DETAILS

• +/- 0.61 Acres Available for Sale

• Zoned B-1

Parcel ID: 06303101Sale Price: \$80,000

| Demographics      | 1 Mile   | 3 Miles  | 5 Miles  |
|-------------------|----------|----------|----------|
| Total Population  | 9,531    | 70,111   | 180,030  |
| Average HH Income | \$37,170 | \$51,667 | \$66,909 |
| Daytime Employees | 3,389    | 34,818   | 185,246  |