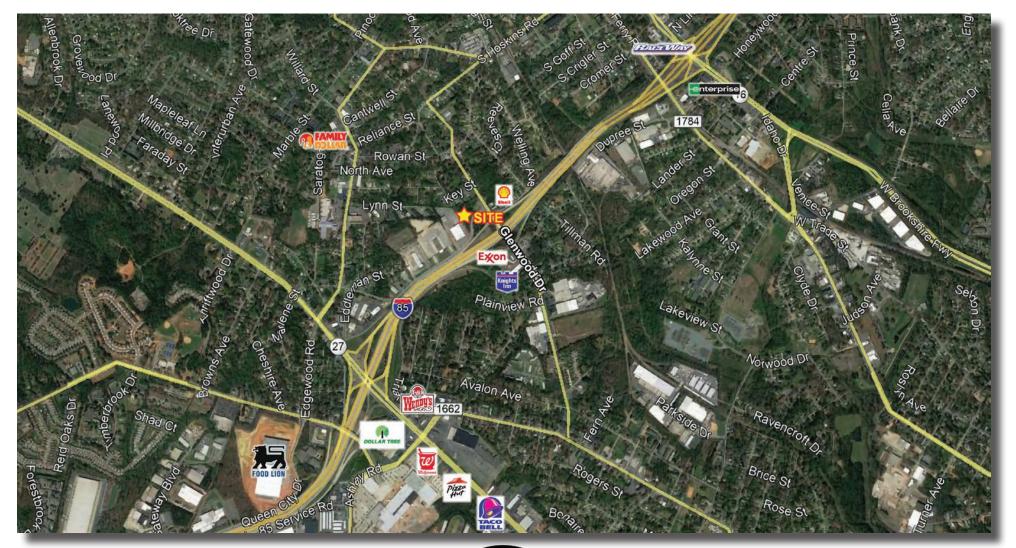

## Thomasboro Dr

Charlotte, NC 28208

## **ABOUT**

+/- 0.61 AC land for sale on Thomasboro Dr. in Charlotte, NC.