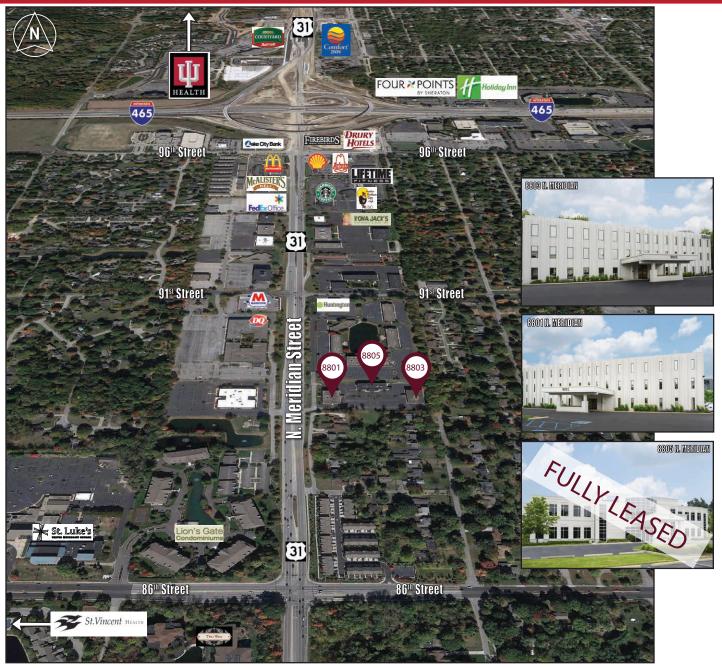

## LOCATION HIGHLIGHTS

• Prominent visibility

HOKANSON COMPANIES INC.

- High traffic counts
- Easy access to I-465

- Near multiple amenities
- Conveniently located between St. Vincent Indianapolis & IU Health North