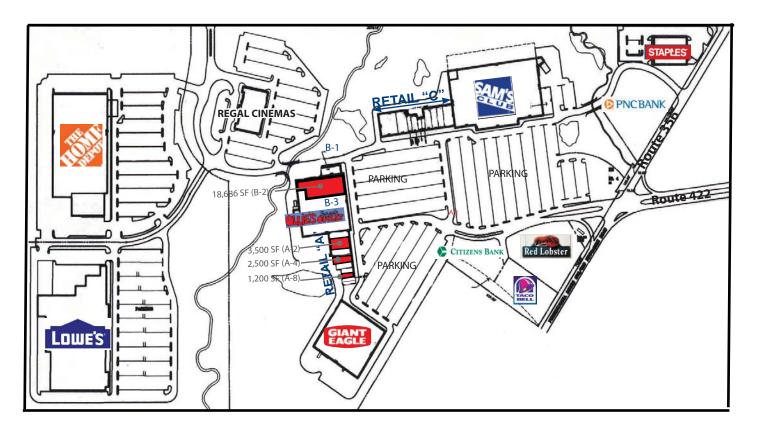

### Available

| 1,200 SF | 3,500 SF                                      |
|----------|-----------------------------------------------|
| 2,500 SF | <b>18,686 SF</b> (expandable up to 29,000 SF) |

**RETAIL "C"** 

#### **RETAIL "A"**

#### **RETAIL "B"**

B-1 Ichiban Hibachi Japanese Steakhouse4,420 SFB-2 Available18,686 SF (expandable up to 29,000 SF)B-3 Ollie's Bargain Outlet43,693 SF

For more information please contact: