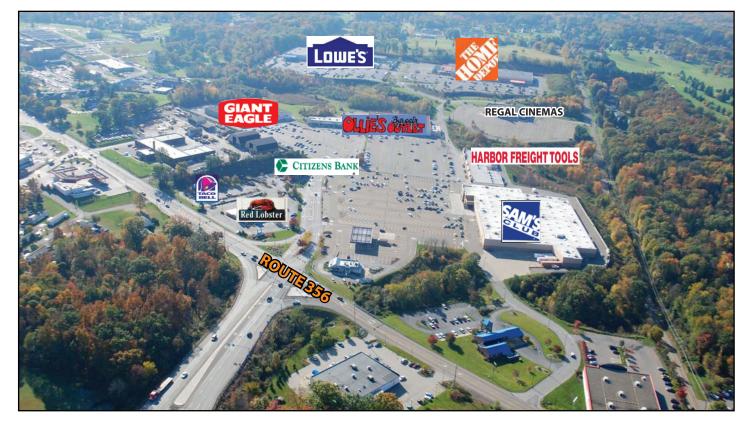

## Property Highlights

- Butler's premier strip shopping center consisting of over 600,000 square feet of retail space
- Anchored by Giant Eagle, Lowe's Home Center, The Home Depot, Sam's Club, Staples, Ollie's Bargain Outlet, and Regal Cinemas