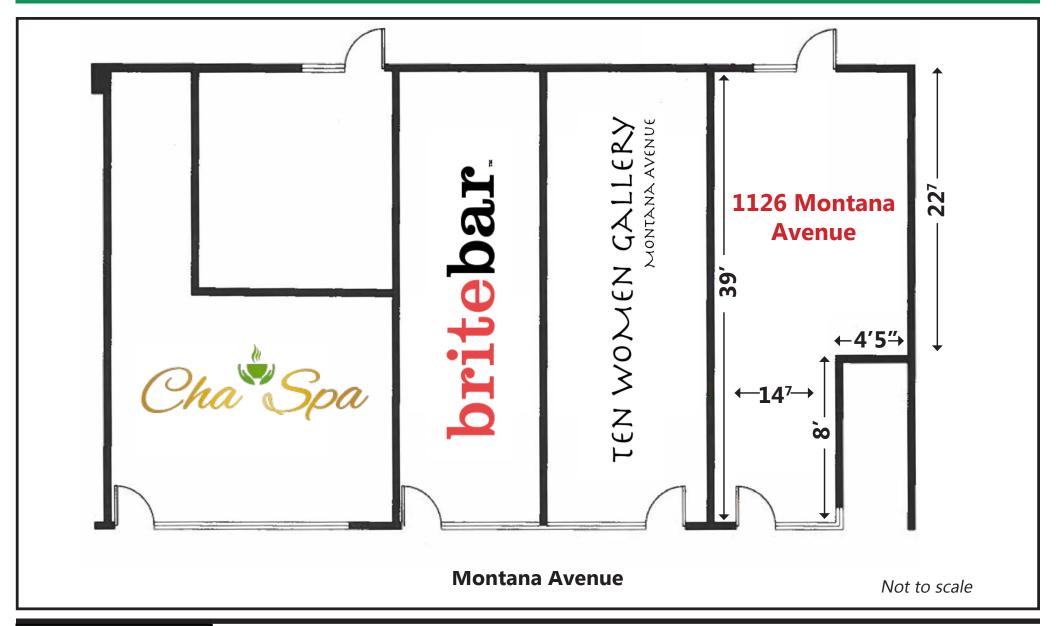

#### Property Characteristics

- Well maintained property with convenient parking
- Inviting store front with high visibility and heavy foot traffic
- Nearby neighbors include Avant Garde, Cha Spa, Brite Bar and Ten Women Gallery
- Numerous amenities within walking distance

## **1126 Montana Avenue** Santa Monica, California 90403

Size: Approximately 817 square feet

**USE:** RETAIL, OFFICE OR OTHER. NO RESTAURANT, FOOD, COFFEE, HAIR SALON OR DRY CLEANERS

RATE: \$6,332 PER MONTH, MODIFIED GROSS (TENANT PAYS ELECTRICAL)

TERM: NEGOTIABLE

**Parking:** One (1) reserved space plus eleven (11) shared customer parking spaces behind

THE BUILDING

**AVAILABLE:** IMMEDIATELY

ARTHUR PETER
310.395.2663 X101
ARTHUR@PARCOMMERCIAL.COM
LIC# 010686613