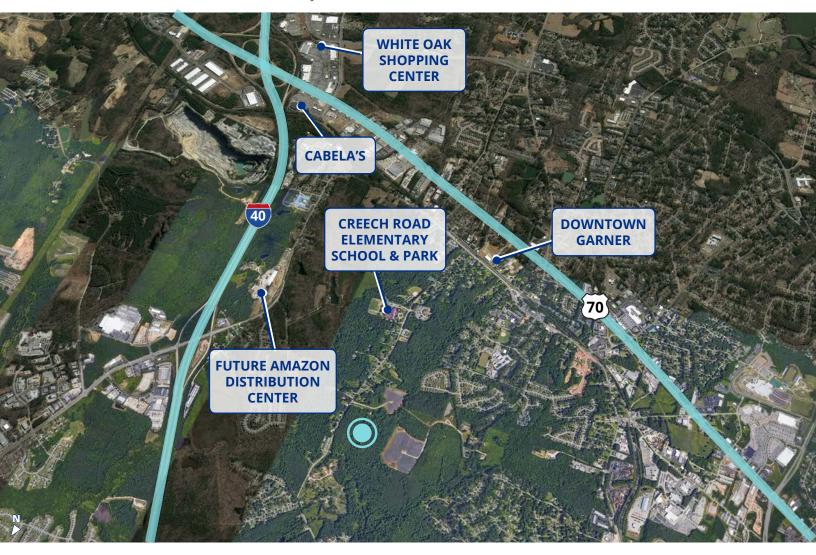

#### **LOCATION**

- 1.5 miles from Amazon's future 2.6 million SF distribution center
- 1.0 mile from the revitalizing downtown Garner through private development, public investment, and historic preservation, Garner is expanding downtown to become the destination for local flavor and flair
- 1.5 miles from White Oak Crossing power shopping center
- 3.0 miles from downtown Raleigh
- 1.5 miles from I-40
- 0.5 miles from Creech Road Elementary and Park