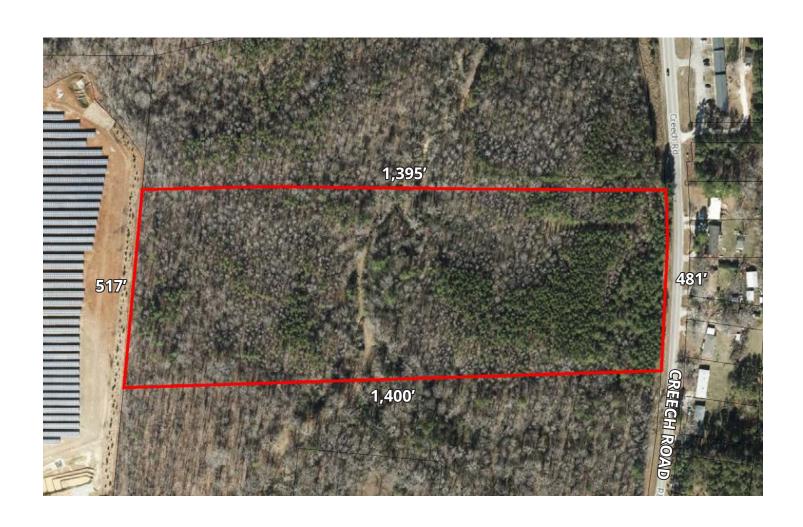

lectricity, public water & sewer, telephone, cable
- Sales Price: \$268,940





#### **LOCATION**

- 1.5 miles from Amazon's future 2.6 million SF distribution center
- 1.0 mile from the revitalizing downtown Garner through private development, public investment, and historic preservation, Garner is expanding downtown to become the destination for local flavor and flair
- 1.5 miles from White Oak Crossing power shopping center
- 3.0 miles from downtown Raleigh
- 1.5 miles from I-40
- 0.5 miles from Creech Road Elementary and Park



#### **MIKE KEEN**

mkeen@trademarkproperties.com 919.573.1392 direct 919.795.1944 mobile





# **ENVIRONMENTAL MAP**



**GRAVITY SEWER** 

## **MIKE KEEN**

mkeen@trademarkproperties.com 919.573.1392 direct 919.795.1944 mobile





## **LOT MEASUREMENTS**



# **MIKE KEEN**

mkeen@trademarkproperties.com 919.573.1392 direct 919.795.1944 mobile





# **CONCEPTUAL SITE PLAN**



## **MIKE KEEN**

mkeen@trademarkproperties.com 919.573.1392 direct 919.795.1944 mobile