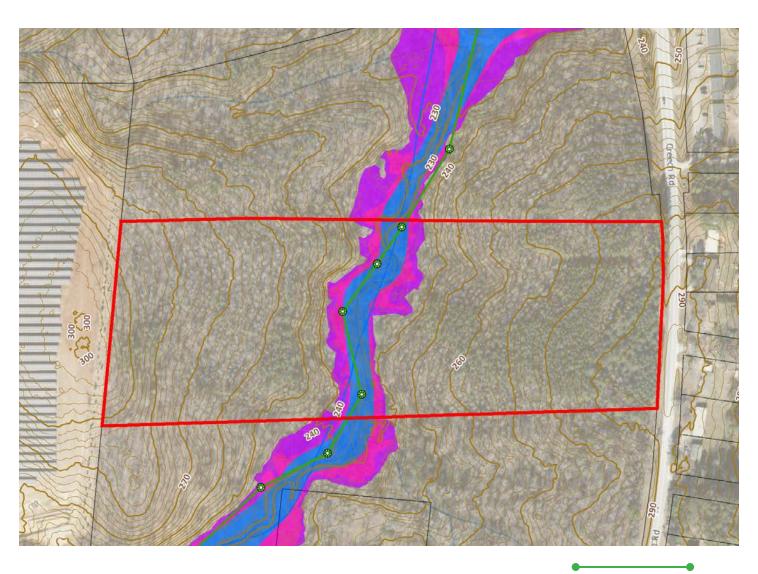

properties have been rezoned to R-6
- Permitted uses: single-family, church, and school
- Some engineering work has been done
- Utilities: electricity, public water & sewer, telephone, cable
- Sales Price: \$268,940





#### **LOCATION**

- 1.5 miles from Amazon's future 2.6 million SF distribution center
- 1.0 mile from the revitalizing downtown Garner through private development, public investment, and historic preservation, Garner is expanding downtown to become the destination for local flavor and flair
- 1.5 miles from White Oak Crossing power shopping center
- 3.0 miles from downtown Raleigh
- 1.5 miles from I-40
- 0.5 miles from Creech Road Elementary and Park



#### **MIKE KEEN**

mkeen@trademarkproperties.com 919.573.1392 direct 919.795.1944 mobile





# **ENVIRONMENTAL MAP**



**GRAVITY SEWER** 

## **MIKE KEEN**

mkeen@trademarkproperties.com 919.573.1392 direct 919.795.1944 mobile





## **LOT MEASUREMENTS**



# **MIKE KEEN**

mkeen@trademarkproperties.com 919.573.1392 direct 919.795.1944 mobile





# **CONCEPTUAL SITE PLAN**



## **MIKE KEEN**

mkeen@trademarkproperties.com 919.573.1392 direct 919.795.1944 mobile