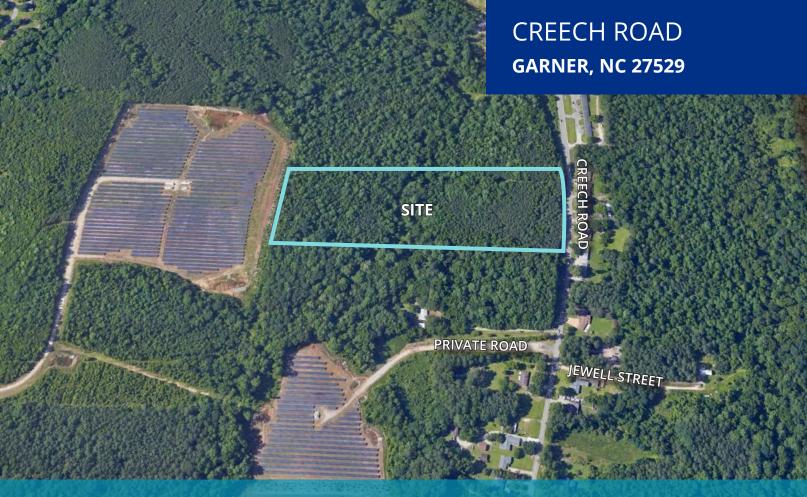

#### **ABOUT THE PROPERTY**

- 15.82 acres conveniently located to trending areas in Raleigh and Garner
- PIN # 1711890008
- Located on Creech Road near Creech Road Elementary School and park
- Sewer outfall runs through the property and city water is along the front of the property
- Currently zoned as R-40, surrounding properties have been rezoned to R-6
- Permitted uses: single-family, church, and school
- Some engineering work has been done
- Utilities: electricity, public water & sewer, telephone, cable
- Sales Price: \$268,940

#### **LOCATION**

- 1.5 miles from Amazon's future 2.6 million SF distribution center
- 1.0 mile from the revitalizing downtown Garner through private development, public investment, and historic preservation, Garner is expanding downtown to become the destination for local flavor and flair
- 1.5 miles from White Oak Crossing power shopping center
- 3.0 miles from downtown Raleigh
- 1.5 miles from I-40
- 0.5 miles from Creech Road Elementary and Park