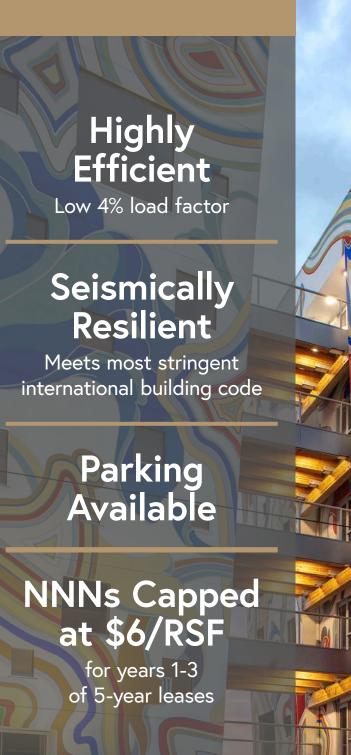

#### HIGHLIGHTS

- Highly efficient building low 4% load factor
- Seismically resilient meets most stringent international building code
- Parking available
- Public transit accessible 4 bus lines and the street car
- NNNs capped at \$6/RSF for years 1-3 of 5-year leases
- Secure bicycle parking and tenant shower facilities
- Tenant improvement allowance
- Suites have 3 sides of glass with city and river views