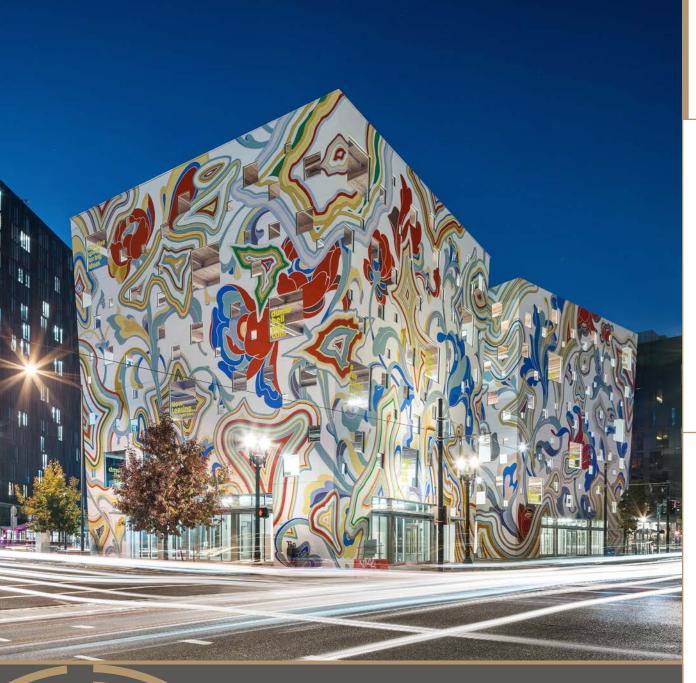

## THE FAIR-HAIRED DUMBBELL

11 NE MARTIN LUTHER KING JR. BLVD. PORTLAND, OR 97214

+/-2,000-4,100 RSF CREATIVE OFFICE

SUITE 2 NORTH: \$28.50/RSF NNN SUITE 6 NORTH: \$29.50/RSF NNN

> JOSH BEAN Josh@ECA-NW.com

BRIAN HANSON Brian@ECA-NW.com

503.205.0610

LICENSED IN THE STATE OF OREGON

The Fair-Haired Dumbbell offers efficient and attractive modern creative office space in a highlyrecognizable, newly constructed building. Three sides of exposure in each suite provide light and views. Sky bridges connect floors and add outdoor space.

### LOCATION

The Burnside Bridgehead boasts some of the most innovative companies and cuttingedge office space in Portland. The Fair-Haired Dumbbell has it all including numerous nearby food, drink, and entertainment options, multiple modes of public transportation, freeway access, nearby parking, downtown proximity, and an ultra-collaborative environment.