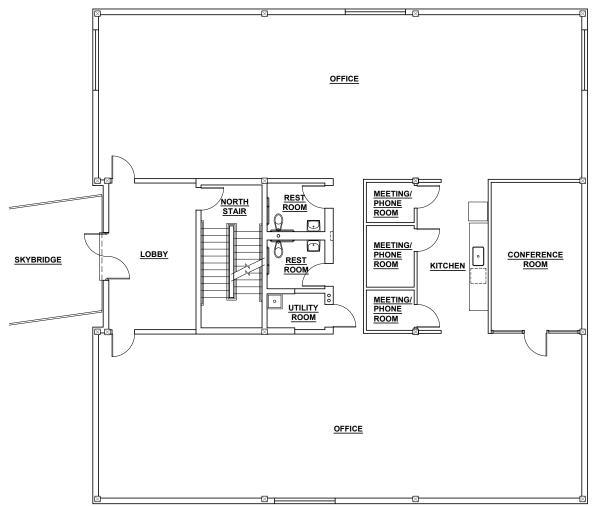

## SUITE 2 NORTH | +/-4,028 RSF (FLOORS CAN BE DEMISED TO 2,000+ RSF)

THIS DRAWING IS NOT TO SCALE AND IS FOR ILLUSTRATIVE PURPOSES ONLY

## SUITE 6 NORTH (EAST OFFICE) | +/-2,132 RSF

THIS DRAWING IS NOT TO SCALE AND IS FOR ILLUSTRATIVE PURPOSES ONLY

ETHOS COMMERCIAL ADVISORS LLC | ECA-NW.COM | THE FAIR-HAIRED DUMBBELL