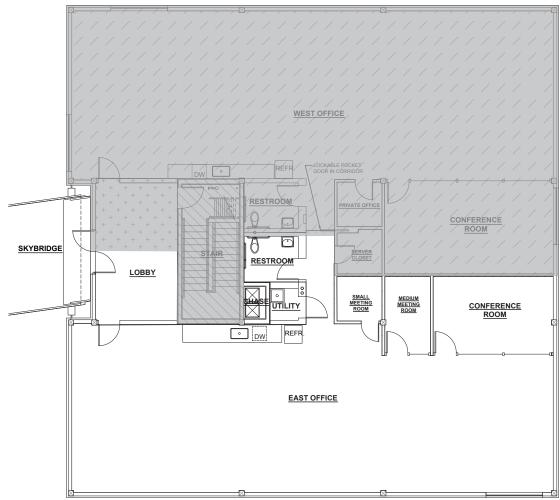

## SUITE 2 NORTH | +/-4,028 RSF (FLOORS CAN BE DEMISED TO 2,000+ RSF)

THIS DRAWING IS NOT TO SCALE AND IS FOR ILLUSTRATIVE PURPOSES ONLY

## SUITE 6 NORTH (EAST OFFICE) | +/-2,132 RSF

THIS DRAWING IS NOT TO SCALE AND IS FOR ILLUSTRATIVE PURPOSES ONLY

ETHOS COMMERCIAL ADVISORS LLC | ECA-NW.COM | THE FAIR-HAIRED DUMBBELL