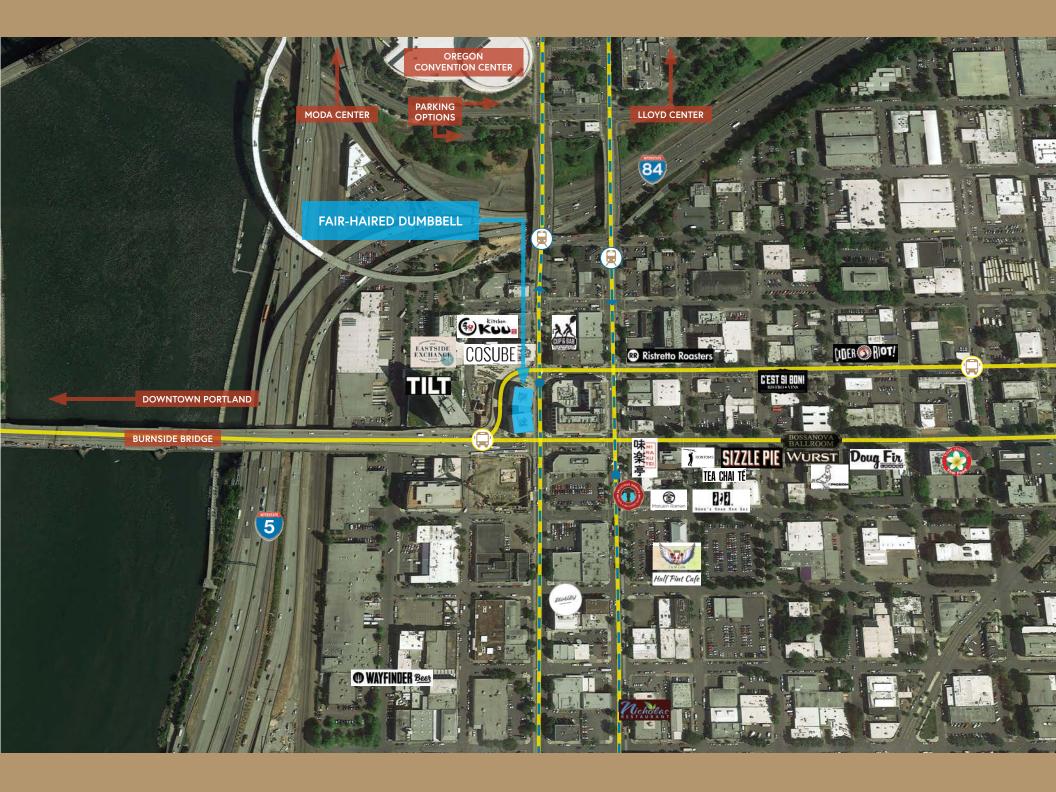

### LOCATION

The Burnside Bridgehead boasts some of the most innovative companies and cuttingedge office space in Portland. The Fair-Haired Dumbbell has it all including numerous nearby food, drink, and entertainment options, multiple modes of public transportation, freeway access, nearby parking, downtown proximity, and an ultra-collaborative environment.