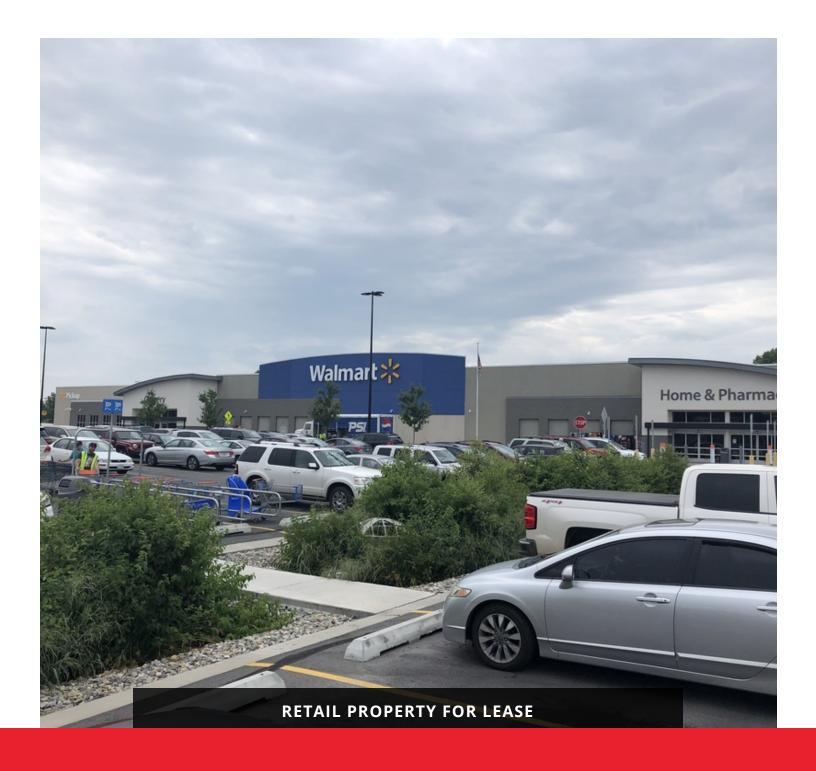

#### **PROPERTY OVERVIEW**

Prime retail opportunity in the underserved South Hagerstown market. Hagerstown Gateway, is located off of Sharpsburg Pike. The immediate area is undergoing major growth with County, State and Federal Road improvements. The adjacent Walmart has finished construction and is newly opened.