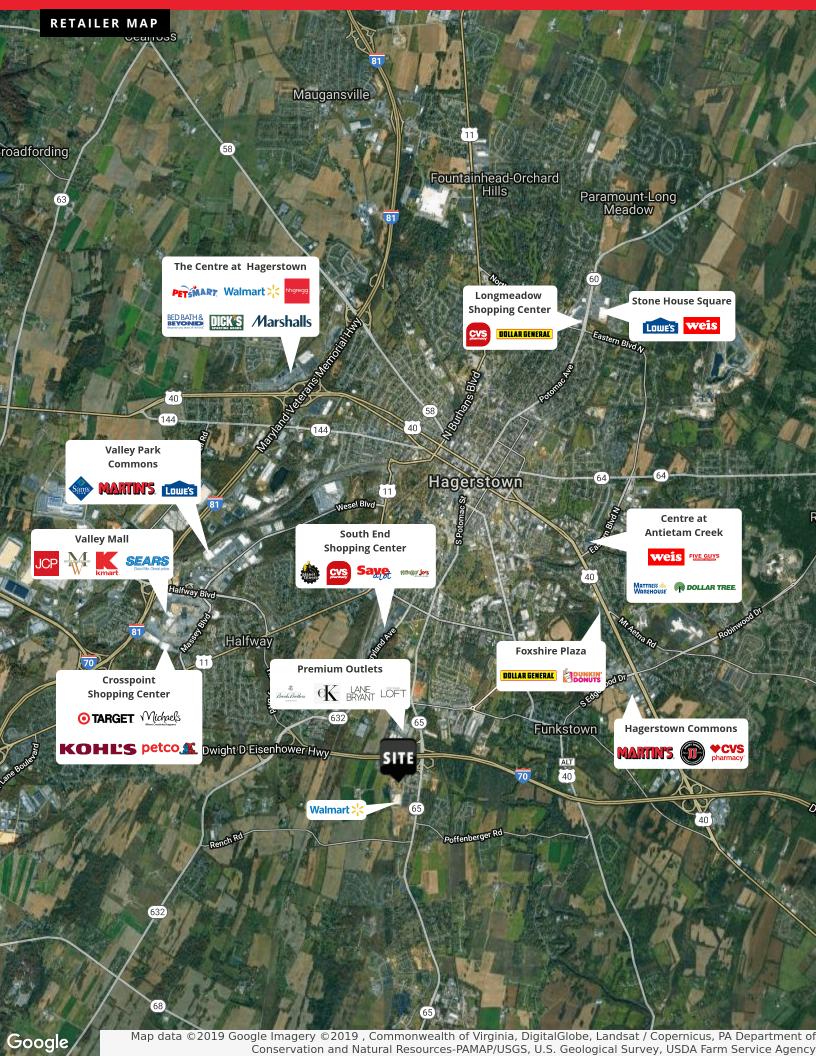

lonel Douglas Blvd Extended (6 lanes) is the future connector to the Dual Highway
- 1 mile from Hagerstown Premium Outlets and .3 miles off exit 29 on I-70
- Adjacent to DMV that processes 2100 transactions per week.

| DEMOGRAPHICS       | 1 Mile   | 3 Miles  | 5 Miles  |
|--------------------|----------|----------|----------|
| Total Households:  | 1,044    | 14,326   | 34,980   |
| Total Population:  | 2,523    | 35,754   | 89,920   |
| Average HH Income: | \$58,301 | \$52,808 | \$57,983 |

DIVARIS REAL ESTATE INC // 8150 LEESBURG PIKE, SUITE 501, TYSONS, VA 22182 // DIVARIS.COM

PROPERTY OVERVIEW // 2

# HAGERSTOWN GATEWAY

SHARPSBURG PIKE, HAGERSTOWN, MD 21740

## SITE PLAN





DIVARIS REAL ESTATE INC // 8150 LEESBURG PIKE, SUITE 501, TYSONS, VA 22182 // DIVARIS.COM

SITE PLAN // 3









Susan McGee Senior Vice President 571.620.5146 Smcgee@divaris.com

Derek Heckman RE/MAX Commercial 301.991.1235 or 301.739.4800

The information contained herein should be considered confidential and remains the sole property of Divaris Real Estate, Inc. at all times. Although every effort has been made to ensure accuracy, no liability will be accepted for any errors or omissions. Disclosure of any information contained herein is prohibited except with the express written permission of Divaris Real Estate, Inc.