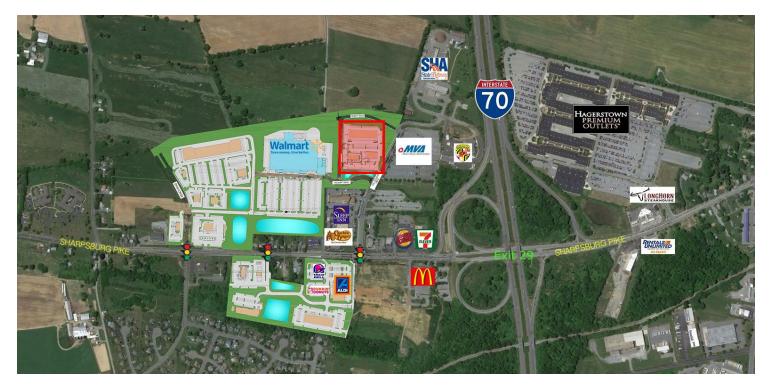

#### **PROPERTY OVERVIEW**

Prime retail opportunity in the underserved South Hagerstown market. Hagerstown Gateway, is located off of Sharpsburg Pike. The immediate area is undergoing major growth with County, State and Federal Road improvements. The adjacent Walmart has finished construction and is newly opened.

#### **PROPERTY HIGHLIGHTS**

- Colonel Douglas Blvd Extended (6 lanes) is the future connector to the Dual Highway
- 1 mile from Hagerstown Premium Outlets and .3 miles off exit 29 on I-70
- Adjacent to DMV that processes 2100 transactions per week.