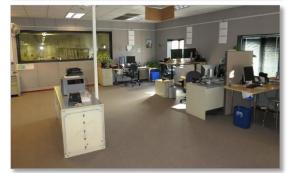

## **PROPERTY DESCRIPTION:**

Two very clean office suites available for lease within an attractive office and industrial building in Chester Industrial Park.

1-1-1

- 3,720 sq. ft. available on ground floor
- 4,935 sq. ft. available on second floor
- Mostly open floor plans
- Well suited for engineering or similar professional office user
- LOCATION: 4 minute drive to NY Route 17, Exit 126 (Chester), 30 minutes to Mahwah, NJ, 45 minutes to Tappan Zee Bridge.
- **PARKING:** 30 spaces