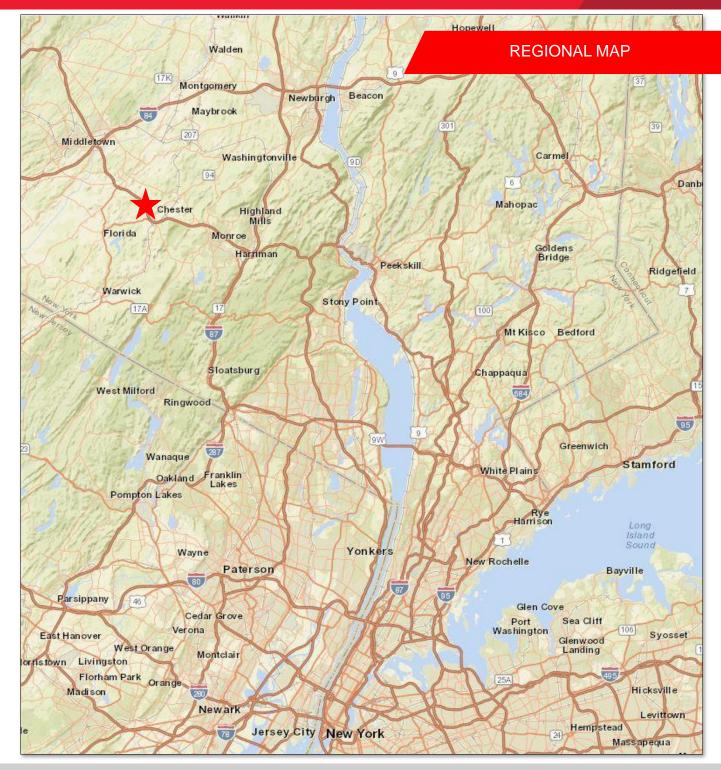

CHESTER INDUSTRIAL PARK 24 Elizabeth Drive Chester (Orange County), NY

## **PROPERTY DESCRIPTION:**

Two very clean office suites available for lease within an attractive office and industrial building in Chester Industrial Park.

1-1-1

- 3,720 sq. ft. available on ground floor
- 4,935 sq. ft. available on second floor
- Mostly open floor plans
- Well suited for engineering or similar professional office user
- LOCATION: 4 minute drive to NY Route 17, Exit 126 (Chester), 30 minutes to Mahwah, NJ, 45 minutes to Tappan Zee Bridge.
- **PARKING:** 30 spaces