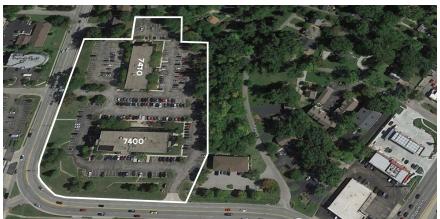

# For Lease

Norwood Office Park 7400 & 7410 New LaGrange Road Louisville, Kentucky 40222

Office suites available

## 7400 New LaGrange Road

- Four-story office building with suites ranging from 910 1,214 s.f.
- Ample natural light throughout the entire building
- **Suite 303:** 1,214 s.f.
  - Two restrooms in space
  - · Kitchen with sink
  - Open room with two private offices
- Suite 305: 910 s.f.
  - Built-in cubicles
  - Water available in space

## 7410 New LaGrange Road

- Three-story office building with first floor suite available
- Ample natural light throughout the entire building
- Suite 125: 795 s.f.
  - Corner suite with reception glass window
  - Small consultation rooms