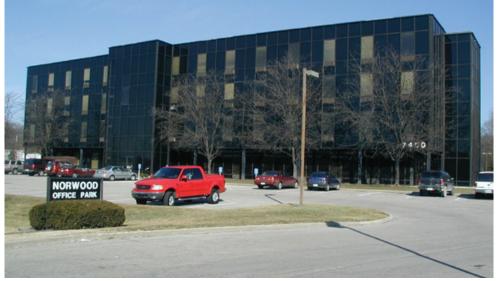

# For Lease

Norwood Office Park 7400 & 7410 New LaGrange Road Louisville, Kentucky 40222

Office suites available

## 7400 New LaGrange Road

- Four-story office building with suites ranging from 910 1,214 s.f.
- Ample natural light throughout the entire building
- **Suite 303:** 1,214 s.f.
  - Two restrooms in space
  - · Kitchen with sink
  - Open room with two private offices
- Suite 305: 910 s.f.
  - Built-in cubicles
  - Water available in space