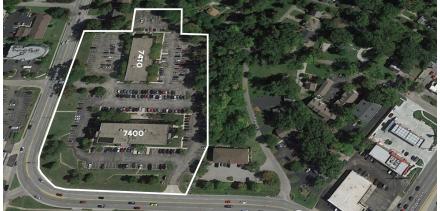

# For Lease

Norwood Office Park 7400 & 7410 New LaGrange Road Louisville, Kentucky 40222

Office suites available

## 7400 New LaGrange Road

- Four-story office building with suites ranging from 910 1,214 s.f.
- Ample natural light throughout the entire building
- **Suite 303:** 1,214 s.f.
  - Two restrooms in space
  - · Kitchen with sink
  - Open room with two private offices
- Suite 305: 910 s.f.
  - Built-in cubicles
  - Water available in space

## 7410 New LaGrange Road

- Three-story office building with first floor suite available
- Ample natural light throughout the entire building
- Suite 125: 795 s.f.
  - Corner suite with reception glass window
  - Small consultation rooms