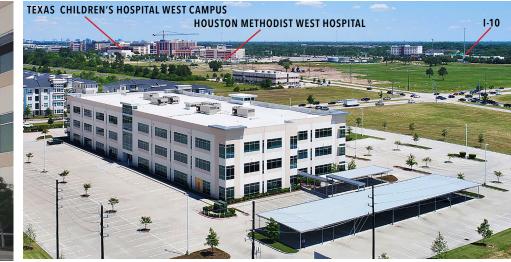

#### **PROPERTY DESCRIPTION**

114,414 RSF three-story medical building

#### LOCATION

- Less than one mile from the Texas Medical **Center West Campus**
- The ONLY medical office building with space available north of I-10
- Houston Methodist recently completed 100-bed \$10.00 PSF patient tower due to significant population growth