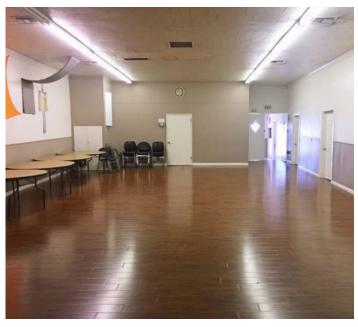

# Church Facility For Lease

5601 Orange Ave Long Beach, CA

±10,000 SF available

Available Sunday mornings and afternoons, Saturday's, and select weeknights

±200 sanctuary seats

Several classrooms, fellowship hall, and kitchen

Dedicated office and storage space available

On-site parking plus additional off-street parking nearby

Please do not disturb the Church

**Lease Rate: Negotiable** 