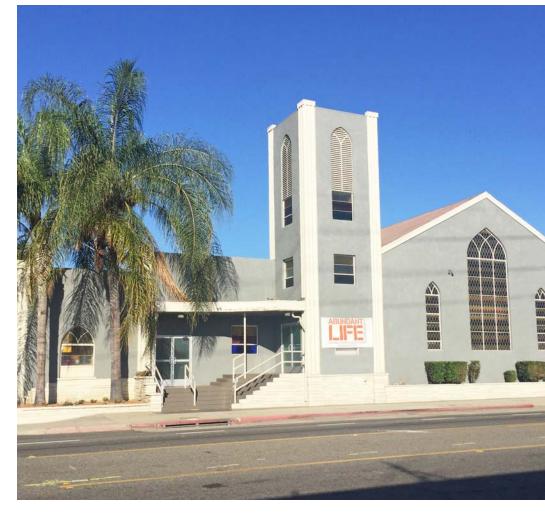

# Church Facility For Lease

5601 Orange Ave Long Beach, CA

±10,000 SF available

Available Sunday mornings and afternoons, Saturday's, and select weeknights

±200 sanctuary seats

Several classrooms, fellowship hall, and kitchen

### 5601 Orange Ave