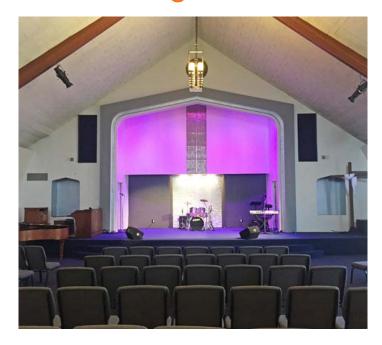

# Church Facility For Lease

5601 Orange Ave Long Beach, CA

±10,000 SF available

Available Sunday mornings and afternoons, Saturday's, and select weeknights

±200 sanctuary seats

Several classrooms, fellowship hall, and kitchen