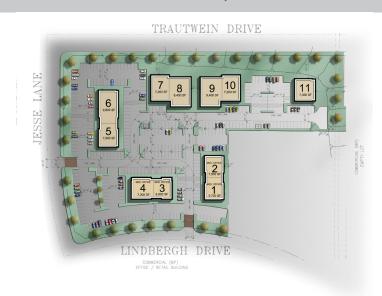

## Site Map

### **AVAILABILITY**

19322 Jesse Lane

Suite 100 - 3,875 SF

• 19330 Jesse Lane

Suite 240 - 1,446 SF (30 Days Notice)

Suite 260 - 2,472 SF