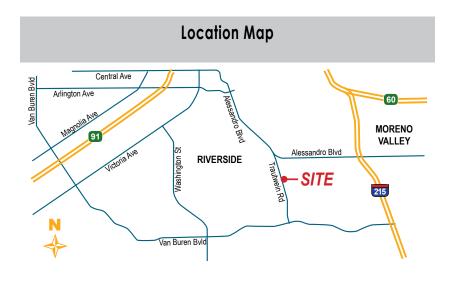

### Silver Oaks Business Park

19314-19340 Jesse Lane | Riverside, CA

- Professional office/medical condos of new, high-quality construction with Class A finishes
- Spaces range from 1,000 square feet to 13,000 square feet
- Located in a distinguished area of East Riverside near retail, schools, parks, businesses, and the popular residential neighborhoods of Mission Grove, Orangecrest and Woodcrest
- Expansive, thriving industrial zone nearby
- Quick access to the I-215 freeway near the CA-60/1-215 interchange
- 4:1,000 parking
- Well-served by public transportation

# 19314-19340 Jesse Lane | Riverside, CA