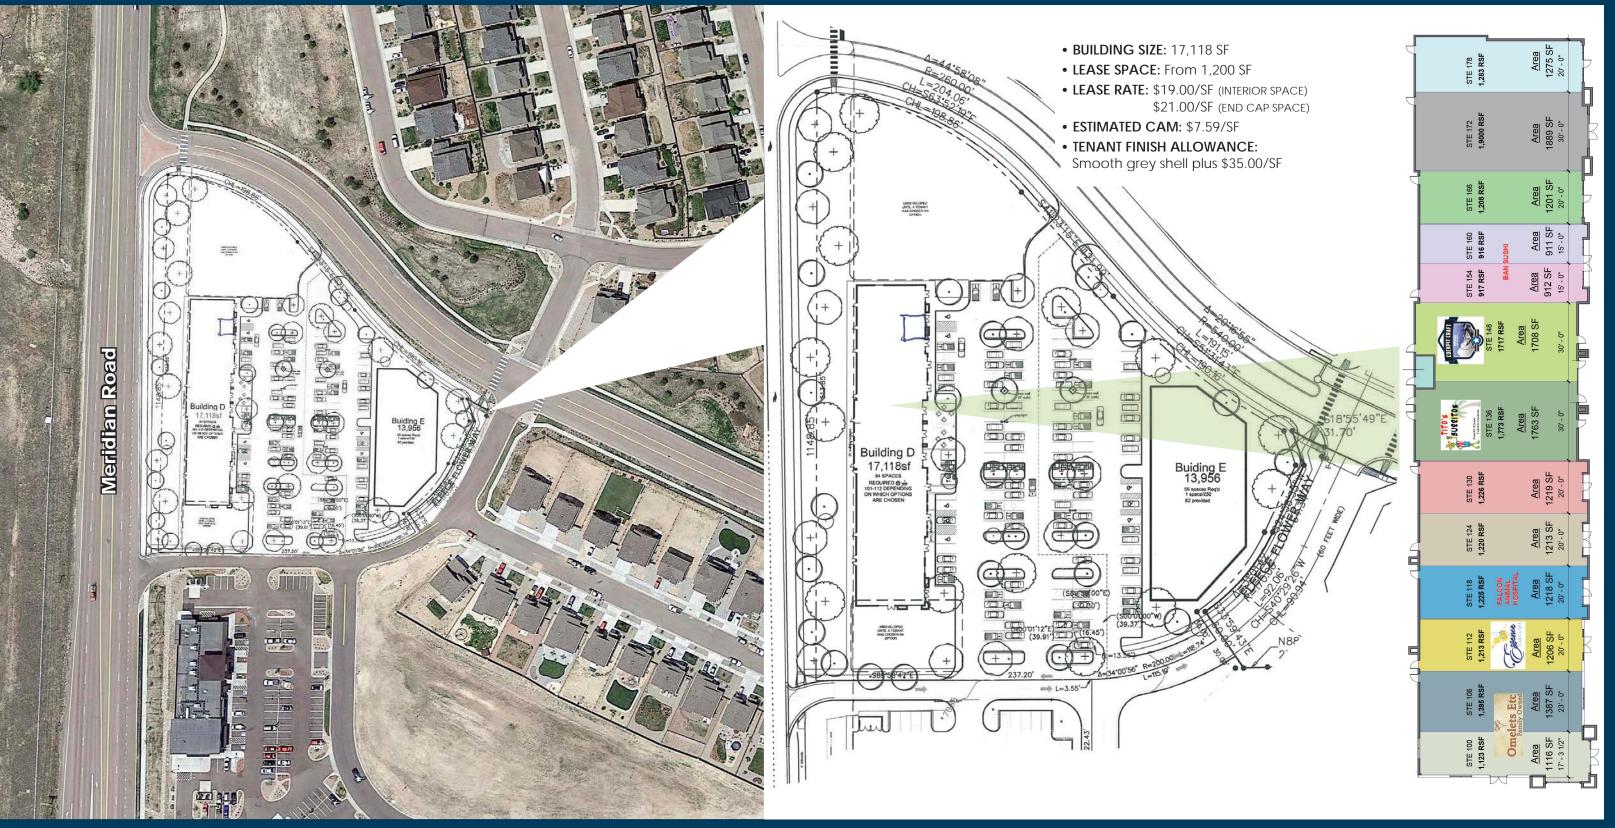

## FOR LEASE PHASE II

# **NOW LEASING PHASE II**

THE SHOPS AT MERIDIAN RANCH

NE CORNER OF MERIDIAN ROAD & STAPLETON DRIVE, FALCON, CO 80831

# FOR LEASE PHASE II

### THE SHOPS AT MERIDIAN RANCH

## THE SHOPS AT MERIDIAN RANCH

FOR LEASE PHASE II

NE CORNER OF MERIDIAN ROAD & STAPLETON DRIVE, FALCON, CO 80831

NE CORNER OF MERIDIAN ROAD & STAPLETON DRIVE, FALCON, CO 80831

**Steve Hunsinger** steveh@olivereg.com