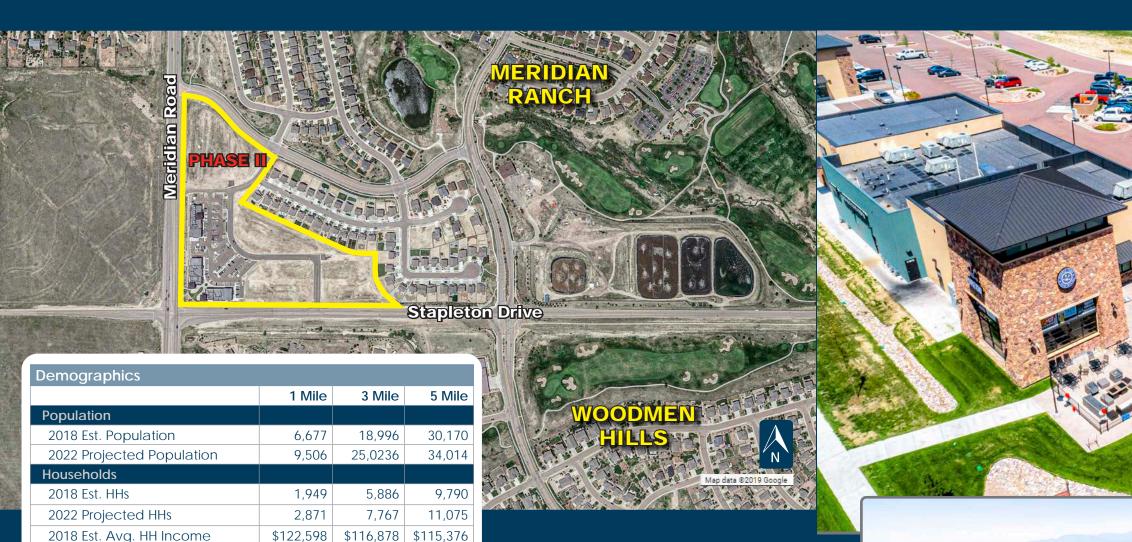

Steve Hunsinger steveh@olivereg.com

2022 Projected Avg. HH Income

**Population Growth** 

2018 Est. Population

2022 Projected HHs

2022 Projected Population

2018 Est. Avg. HH Income

2022 Projected Avg. HH Income

Source: 2018 US Estimate, All Rights Reserved, Alteryx, Inc.

2017 - 2022

2000 - 2010

**Drive Times** 

2018 Est. HHs

Jim Justus jmj@olivereg.com

\$131,593

24.3%

242.8%

5 Min

12,305

13,362

3,670

4.064

\$120,946

\$130,278

20.1%

154.9%

15 Min

40,276

44,535

13,302

14.822

22.7%

227.3%

10 Min

17,900

23,644

5,478

7.275

\$116,365 | \$111,476

\$123,498 \$115,308