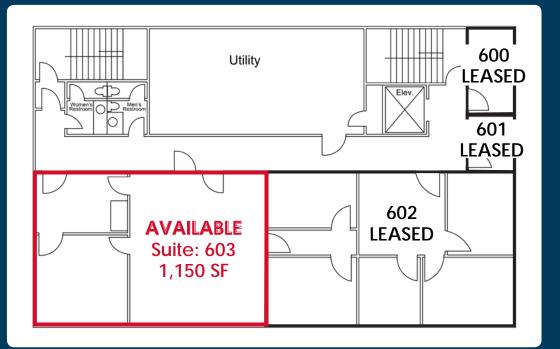

### 6th Floor:

Suite: 600 - LEASED Suite: 601 - LEASED Suite: 602 - LEASED Suite: 603 1,150 SF - \$14.00/SF

102 N CASCADE AVE, SUITE 250, COLORADO SPRINGS, CO 80903 • t. 719.598.3000 f. 719.578.0089 www.olivereg.com