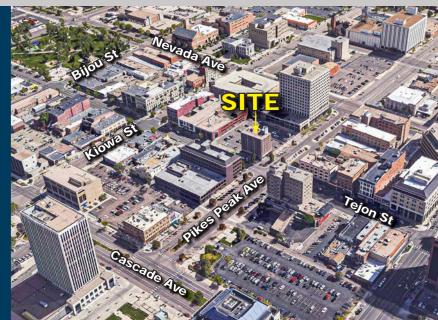

#### **PROPERTY INFORMATION**

Space Available: 5th Floor: 4,000 SF 6th Floor: 1,500 - 2,300 SF Lease Rate: See back for pricing

Zoning: C6

- Located in the heart of Downtown Central Business District on the northeast corner of Pikes Peak Avenue and Tejon Street
- Walking distance to multiple amenities including: restaurants, shopping, entertainment, banking, city and county offices and more!
- City parking included in lease
- T.I. package available for 6th floor suites