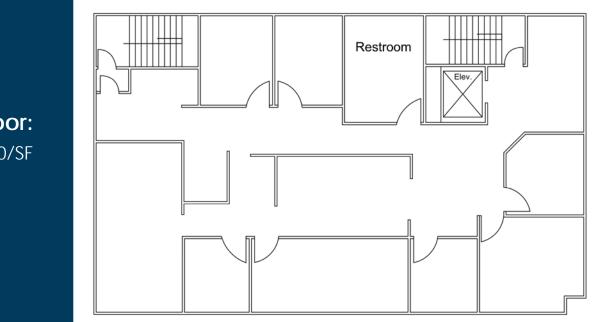

### PIKES PEAK BUILDING

102 E. PIKES PEAK AVENUE, COLORADO SPRINGS, CO 80903

5th Floor: 4,000 SF - \$14.00/SF